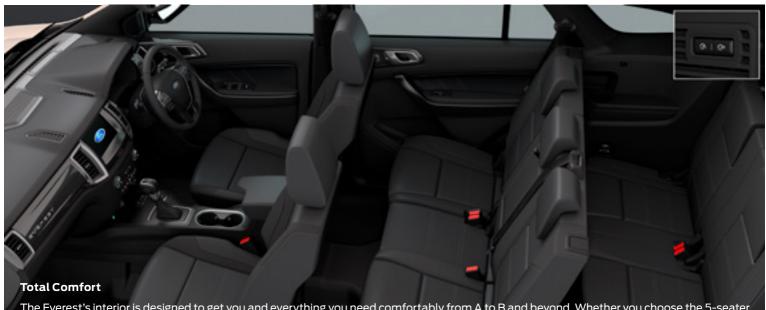

The Everest's interior is designed to get you and everything you need comfortably from A to B and beyond. Whether you choose the 5-seater Ambiente with optional 3rd row, or the more luxurious leather appointed 7-seater Trend or Titanium models,<sup>6.</sup> it's easy to switch between cargo and people. Folding and unfolding seats are made easy with Everest Titanium's power folding rear seats.