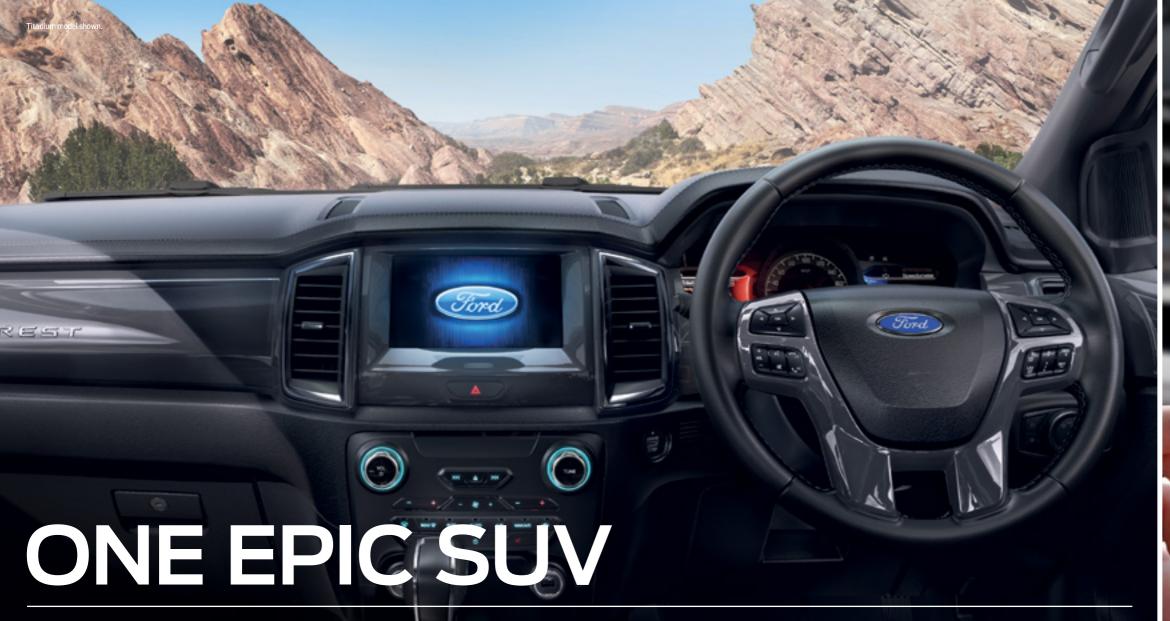

### **Smart Technology**

The Everest has the smarts. Lane Departure Warning and Lane Keeping System<sup>4.</sup> can help you stay on track on long road trips. Reverse with confidence with a full and clear vision of what's behind you. If the Everest senses there's an obstacle in your way, the Rear Parking Sensors4. will sound to alert you. If Adaptive Cruise Control with Forward Collision Alert on Trend and Titanium models senses slow moving traffic in front, it will slow down the vehicle too.4.

# **WELCOME TO THE WORLD OF FORD CONNECTIVITY**

Every 2020.75MY Everest will arrive fitted with an embedded modem. Using the FordPass App on your mobile device<sup>7</sup>, you can locate your vehicle<sup>21</sup>, lock and unlock the doors, and even start the engine remotely to heat or cool the cabin to the last known setting.22.