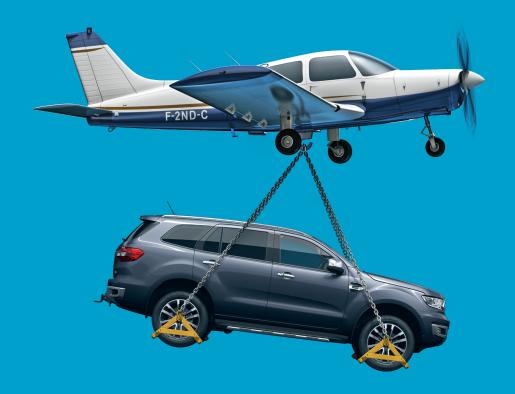

#### **Big Towing Capacity**

Be ready for any task, no matter how big. Everest Trend and Titanium models with the Bi-Turbo diesel engine can tow even heavier loads with a maximum rated towing capability of 3,100kg.<sup>1</sup>·