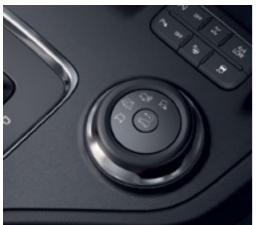

#### **Terrain Management System**

Tackle any surface, <sup>2</sup> on-road or off, at the turn of a dial. With Terrain Management System <sup>3</sup> on 4WD models you can shift modes to maximize traction and stability whether you're on snow, mud, grass, sand, rock or road.