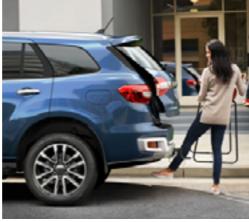

### Hands-Free Power Tailgate

No more rummaging for your keys, handsfree power tailgate<sup>8.</sup> makes access to your Everest load compartment easy, even when your hands are full. Kick your foot under the rear bumper and the hands-free power tailgate opens and closes automatically.