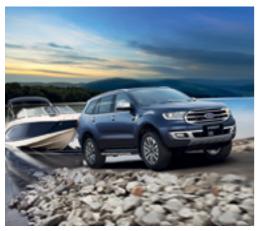

#### **Big Towing Capacity**

Be ready for any task, no matter how big. Everest Trend and Titanium models with the Bi-Turbo diesel engine can tow even heavier loads with a maximum rated towing capability of 3,100kg.<sup>1</sup>·