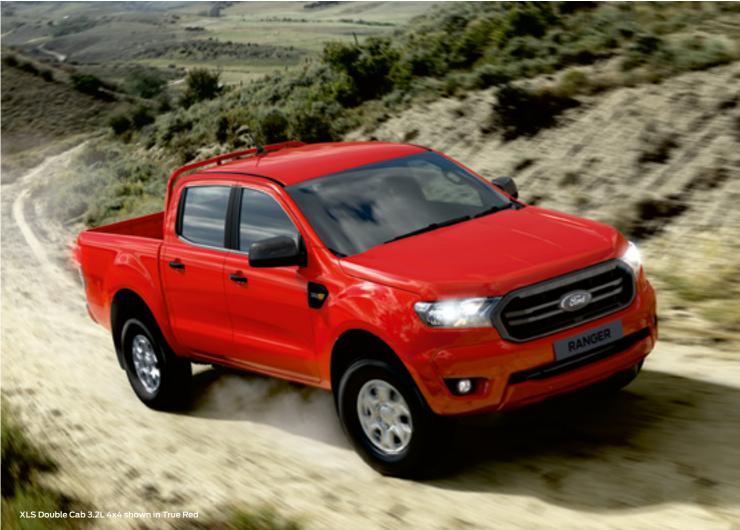

Double Cab Colour Range

\*Practice Paint - A Wildtrak evaluaive colour. That available on Wildtrak - YVIT 8 Wildtrak evaluaive colour

Wildtrak in Arctic White

Wildtrak in Aluminium Silver

XLT in True Red

XLT in Meteor Grey\*