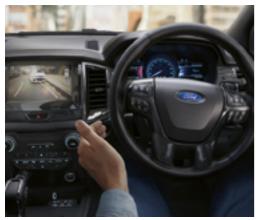

#### Active Park Assist9.

Not only will this system use ultrasonic sensors to help you find a suitable parallel park, it will steer you in automatically, while you focus on the accelerator and brake.