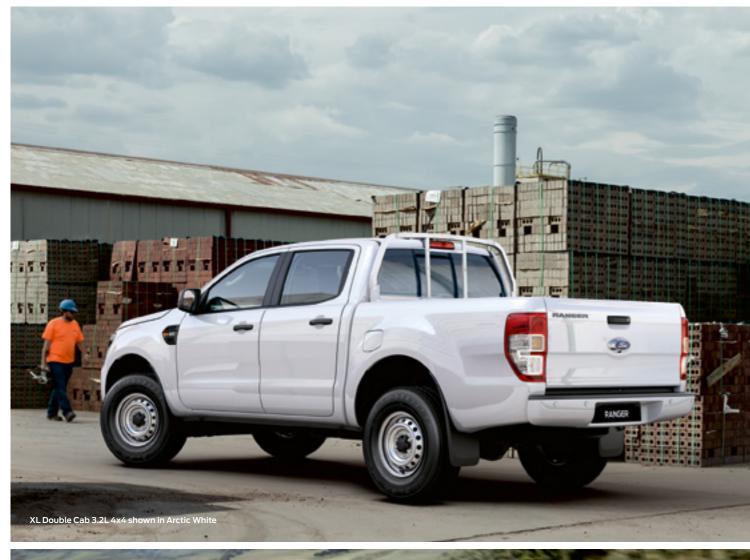

Double Cab Colour Range

\*Practice Paint - A Wildtrak evaluaive colour. That available on Wildtrak - YVIT 8 Wildtrak evaluaive colour

Wildtrak in Arctic White

Wildtrak in Aluminium Silver

XLT in True Red

XLT in Meteor Grey\*