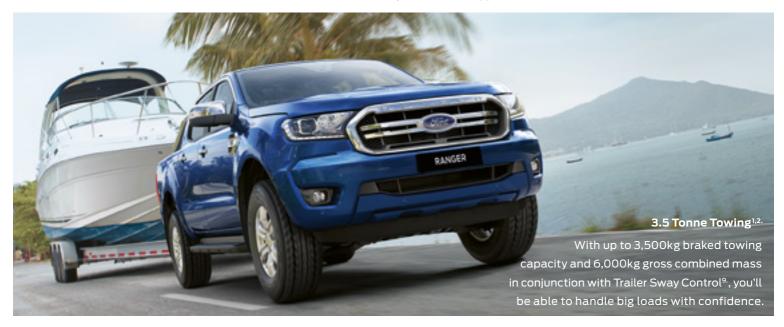

e back into the lane.



#### Active Park Assist9.

Not only will this system use ultrasonic sensors to help you find a suitable parallel park, it will steer you in automatically, while you focus on the accelerator and brake.



### SYNC®3 with Apple CarPlay<sup>TM</sup> & Android Auto<sup>TM 5.8.</sup>

Use voice commands to locate your next worksite, make hands free phone calls and listen to text messages. Connect your compatible smartphone through Apple CarPlay, Android Auto or Applink® for hands-free control of your favourite apps.



#### **Power Roller Shutter**

Standard on Wildtrak, the redesigned power operated roller shutter offers improved security and additional load space. Opened through the key fob, dash or inside the tray this new design is a great way to secure your load.



|