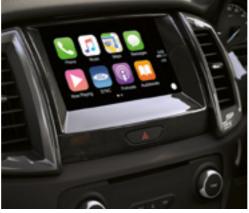

### SYNC®3 with Apple CarPlay<sup>TM</sup> & Android Auto<sup>TM 5.8.</sup>

Use voice commands to locate your next worksite, make hands free phone calls and listen to text messages. Connect your compatible smartphone through Apple CarPlay, Android Auto or Applink® for hands-free control of your favourite apps.