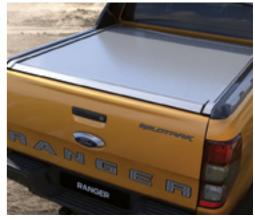

#### **Power Roller Shutter**

Standard on Wildtrak, the redesigned power operated roller shutter offers improved security and additional load space. Opened through the key fob, dash or inside the tray this new design is a great way to secure your load.