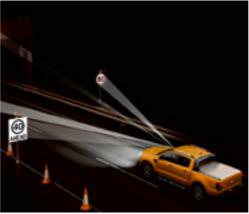

#### Traffic Sign Recognition9.

Traffic Sign Recognition can automatically detect and display the current speed limit. It can provide a visual warning if you exceed the detected speed limit, helping you to avoid speeding fines. Standard on all Rangers.