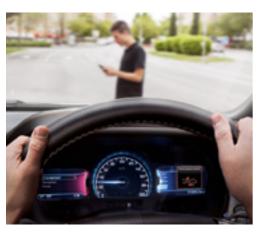

### Autonomous Emergency Braking (AEB) - with Pedestrian Detection<sup>9.</sup>

Standard across the range, this system combines multiple sensors to see the road ahead. This AEB system is designed to help detect and mitigate frontal collisions with vehicles and vulnerable road users like pedestrians and cyclists by automatically applying the brakes.