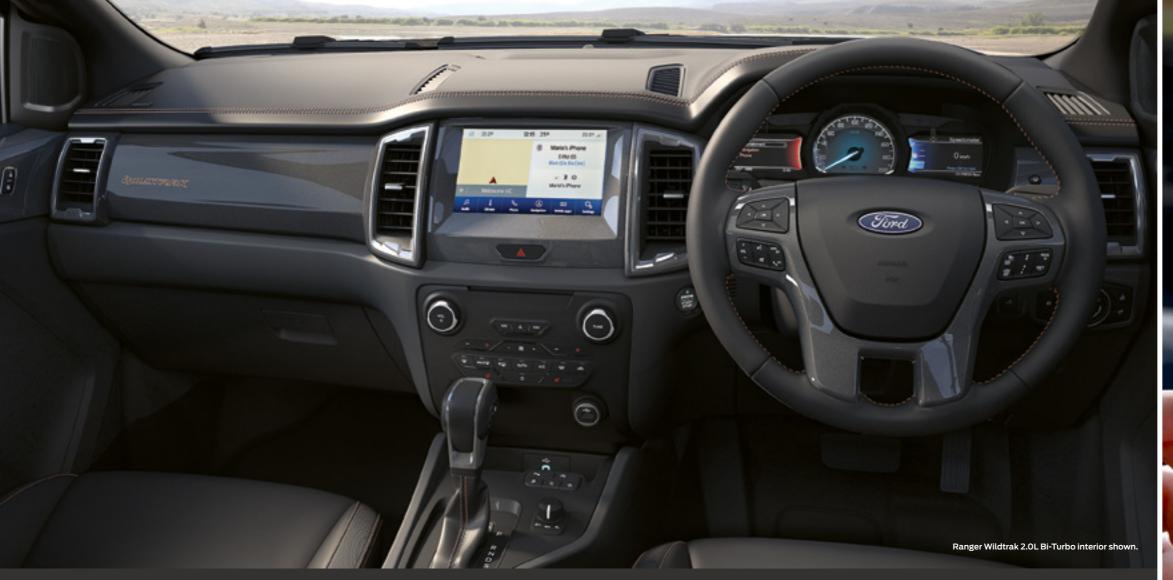

### SYNC®3 with Apple CarPlay<sup>TM</sup> & Android Auto<sup>TM 5.8.</sup>

Use voice commands to locate your next worksite, make hands free phone calls and listen to text messages. Connect your compatible smartphone through Apple CarPlay, Android Auto or Applink® for hands-free control of your favourite apps.