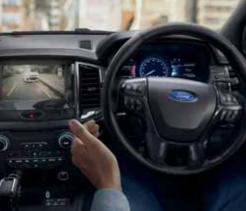

# SYNC®3 with Apple CarPlay & Android Auto<sup>4, 7,</sup>

Use voice commands to locate your next worksite, make hands free phone calls and listen to text messages. Connect your compatible smartphone through Apple CarPlay, Android Auto or Applink® for hands-free control of your favourite apps.