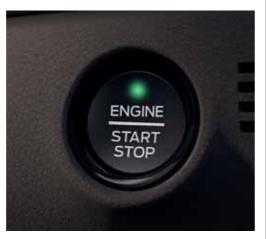

# Smart Keyless Entry & Push Button Start

Get in and out without taking your keys out of your pocket, coat or bag. When the intelligent access system detects your key, you can get going at the push of a button.