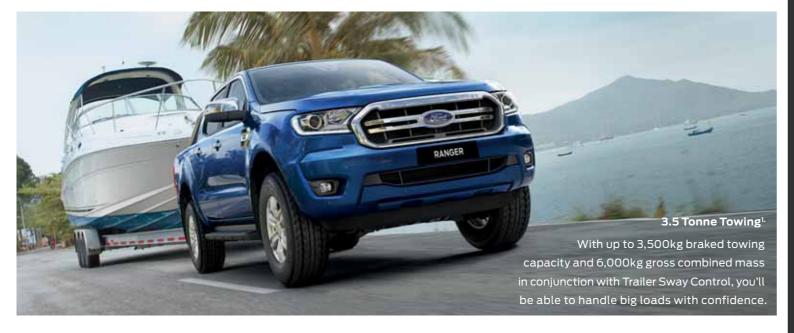

tects your key, you can get going at the push of a button.



## Tailgate with Lift Assistance3.

You've got enough heavy lifting to do. Load your Ranger pick-up with greater ease, thanks to the Tailgate with Lift Assistance that now requires 70% less effort to close.



# SYNC®3 with Apple CarPlay & Android Auto<sup>4, 7,</sup>

Use voice commands to locate your next worksite, make hands free phone calls and listen to text messages. Connect your compatible smartphone through Apple CarPlay, Android Auto or Applink® for hands-free control of your favourite apps.



### **LED Lighting**

Cool LED signature Daytime Running Lights help you see and be seen clearer than ever before. Ranger Wildtrak even comes with LED Fog Lamps which outperform halogen lights in both brightness and efficiency.



## Ranger 2019MY Specifications. Visit ford.com.au for full details.

XLS

| rivetrains