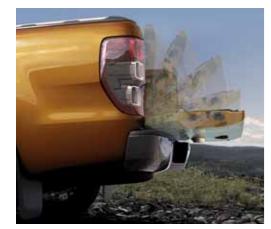

## Tailgate with Lift Assistance3.

You've got enough heavy lifting to do. Load your Ranger pick-up with greater ease, thanks to the Tailgate with Lift Assistance that now requires 70% less effort to close.