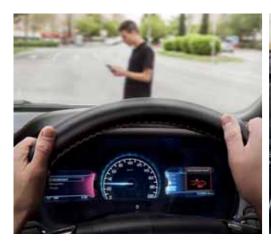

# Pre-Collision Assist with Pedestrian Detection<sup>8.</sup>

Combining camera and radar sensors the see the road ahead, this AEB system is designed to help detect and mitigate frontal collisions with vehicles and vulnerable road users like pedestrians and cyclists by automatically applying the brakes.