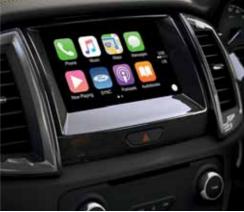

# SYNC®3 with Apple CarPlay & Android Auto<sup>4, 7,</sup>

Use voice commands to locate your next worksite, make hands free phone calls and listen to text messages. Connect your compatible smartphone through Apple CarPlay, Android Auto or Applink® for hands-free control of your favourite apps.