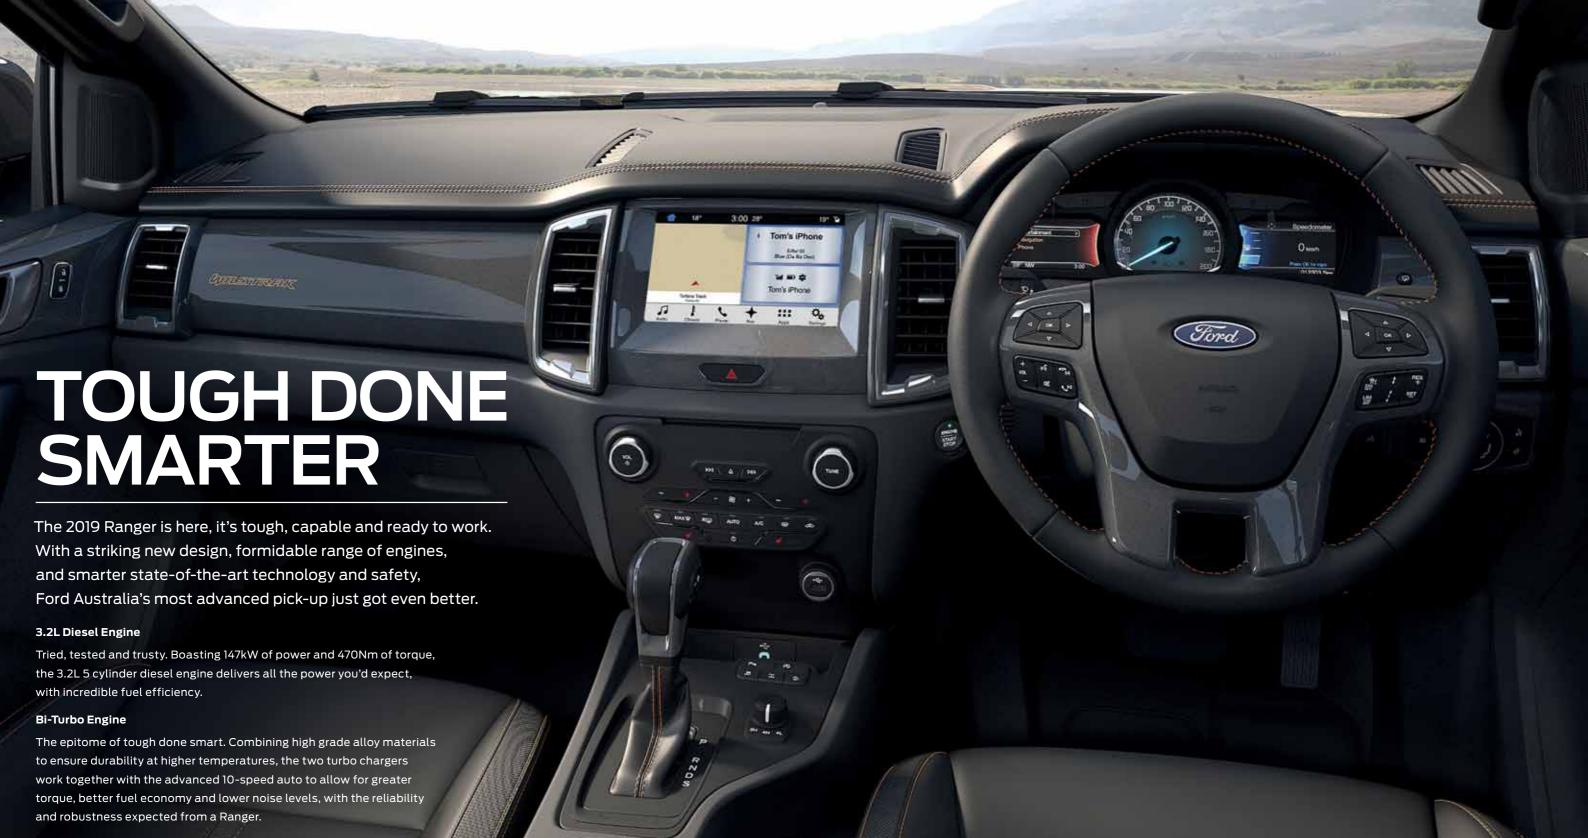

# SYNC®3 with Apple CarPlay & Android Auto<sup>4, 7,</sup>

Use voice commands to locate your next worksite, make hands free phone calls and listen to text messages. Connect your compatible smartphone through Apple CarPlay, Android Auto or Applink® for hands-free control of your favourite apps.