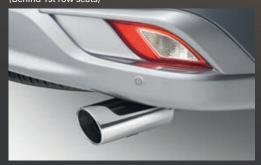

Cargo Barrier Forward Positioning Kit (Behind 1st row seats)

**Chrome Muffler Tip** 