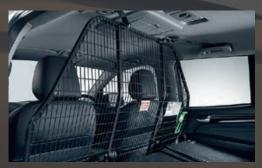

**Rubber Floor Mats** 

**Rear Bumper Scuff Plate** 

Cargo Barrier (Behind 2nd row seats)

**Electronic Brake Controller** 

Carpet Floor Mats
(Shown with optional Foot Guard)

**Stainless Steel Door Scuff Plates** 

Cargo Barrier Forward Positioning Kit (Behind 1st row seats)

**Chrome Muffler Tip** 