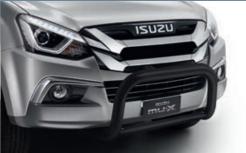

**Polished Alloy Bull Bar** 

Satin Black Steel Bull Bar

Polished Alloy Nudge Bar

Satin Black Alloy Nudge Bar

**Alloy Flat Side Steps** 

Front Park Assist Sensors (Not compatible with Bull Bar or Alloy Nudge Bar)