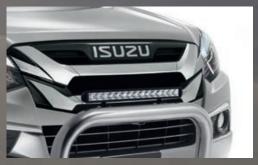

LED Spotlights
(Compatible with Bull Bar & Alloy Nudge Bar)

LED Light Bar (Compatible with Alloy Nudge Bar only)

Bonnet Protector (Available in Tinted or Matte finish)

**Headlight Protectors** 

Front Standard Weathershields