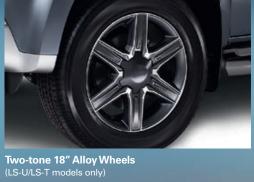

**Polished Alloy Bull Bar** 

Satin Black Steel Bull Bar

Polished Alloy Nudge Bar

Satin Black Alloy Nudge Bar

**Alloy Flat Side Steps** 

Front Park Assist Sensors (Not compatible with Bull Bar or Alloy Nudge Bar)