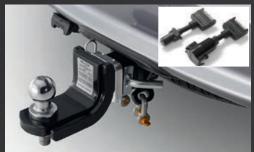

**Blind Spot Monitoring System** 

Cargo Cover

Roof Bars (LS-M/LS-U models only)

Snorkel

Canvas Seat Covers (LS-M/LS-U models only)

**Rear Cargo Liner** 

Roof Rail Cross Bars (LS-T models only)

**Tow Bar Kit** (Trailer Wiring Adaptors available at extra cost)