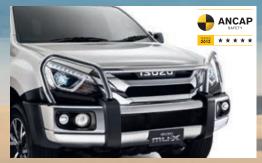

**Polished Alloy Bull Bar** 

Satin Black Steel Bull Bar

Polished Alloy Nudge Bar

Satin Black Alloy Nudge Bar

**Alloy Flat Side Steps** 

Front Park Assist Sensors (Not compatible with Bull Bar or Alloy Nudge Bar)

Front & Rear Slimline Weathershields

"3 years or 100,000km whichever occurs first, only eligible on Isuzu UTE Genuine Accessories fitted by an authorised Isuzu UTE Dealer at the point of sale of a new Isuzu MU-X vehicle. For more Isuzu UTE Genuine Accessory warranty information see the disclaimer on the back cover of this brochure. MU-X models with an existing 5-star ANCAP rating retain this rating when fitted with an Isuzu UTE Genuine Bull Bar.