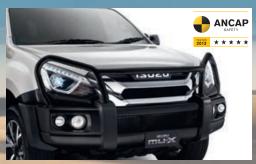

**Polished Alloy Bull Bar** 

Satin Black Steel Bull Bar

Polished Alloy Nudge Bar

Satin Black Alloy Nudge Bar

**Alloy Flat Side Steps** 

Front Park Assist Sensors (Not compatible with Bull Bar or Alloy Nudge Bar)

Front & Rear Slimline Weathershields

"3 years or 100,000km whichever occurs first, only eligible on Isuzu UTE Genuine Accessories fitted by an authorised Isuzu UTE Dealer at the point of sale of a new Isuzu MU-X vehicle. For more Isuzu UTE Genuine Accessory warranty information see the disclaimer on the back cover of this brochure. MU-X models with an existing 5-star ANCAP rating retain this rating when fitted with an Isuzu UTE Genuine Bull Bar.