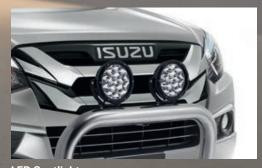

LED Spotlights
(Compatible with Bull Bar & Alloy Nudge Bar)

LED Light Bar (Compatible with Alloy Nudge Bar only)

Bonnet Protector (Available in Tinted or Matte finish)

**Headlight Protectors** 

Front Standard Weathershields