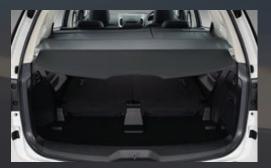

**Blind Spot Monitoring System** 

Cargo Cover

Roof Bars (LS-M/LS-U models only)

Snorkel

Canvas Seat Covers (LS-M/LS-U models only)

**Rear Cargo Liner** 

Roof Rail Cross Bars (LS-T models only)

**Tow Bar Kit** (Trailer Wiring Adaptors available at extra cost)