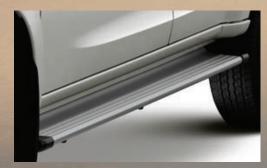

**Polished Alloy Bull Bar** 

Satin Black Steel Bull Bar

Polished Alloy Nudge Bar

Satin Black Alloy Nudge Bar

**Alloy Flat Side Steps** 

Front Park Assist Sensors (Not compatible with Bull Bar or Alloy Nudge Bar)