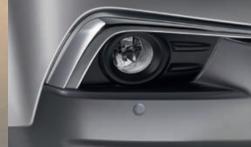

LED Spotlights
(Compatible with Bull Bar & Alloy Nudge Bar)

LED Light Bar (Compatible with Alloy Nudge Bar only)

Bonnet Protector (Available in Tinted or Matte finish)

**Headlight Protectors** 

Front Standard Weathershields