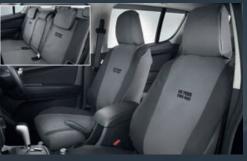

**Blind Spot Monitoring System** 

Cargo Cover

Roof Bars (LS-M/LS-U models only)

Snorkel

Canvas Seat Covers (LS-M/LS-U models only)

**Rear Cargo Liner** 

Roof Rail Cross Bars (LS-T models only)

**Tow Bar Kit** (Trailer Wiring Adaptors available at extra cost)