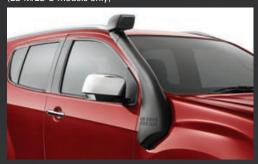

**Blind Spot Monitoring System** 

Cargo Cover

Roof Bars (LS-M/LS-U models only)

Snorkel

Canvas Seat Covers (LS-M/LS-U models only)

**Rear Cargo Liner** 

Roof Rail Cross Bars (LS-T models only)

**Tow Bar Kit** (Trailer Wiring Adaptors available at extra cost)