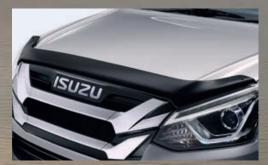

LED Spotlights
(Compatible with Bull Bar & Alloy Nudge Bar)

LED Light Bar (Compatible with Alloy Nudge Bar only)

Bonnet Protector (Available in Tinted or Matte finish)

**Headlight Protectors** 

Front Standard Weathershields