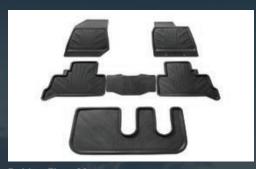

**Rubber Floor Mats** 

**Rear Bumper Scuff Plate** 

Cargo Barrier (Behind 2nd row seats)

**Electronic Brake Controller** 

Carpet Floor Mats
(Shown with optional Foot Guard)

**Stainless Steel Door Scuff Plates** 