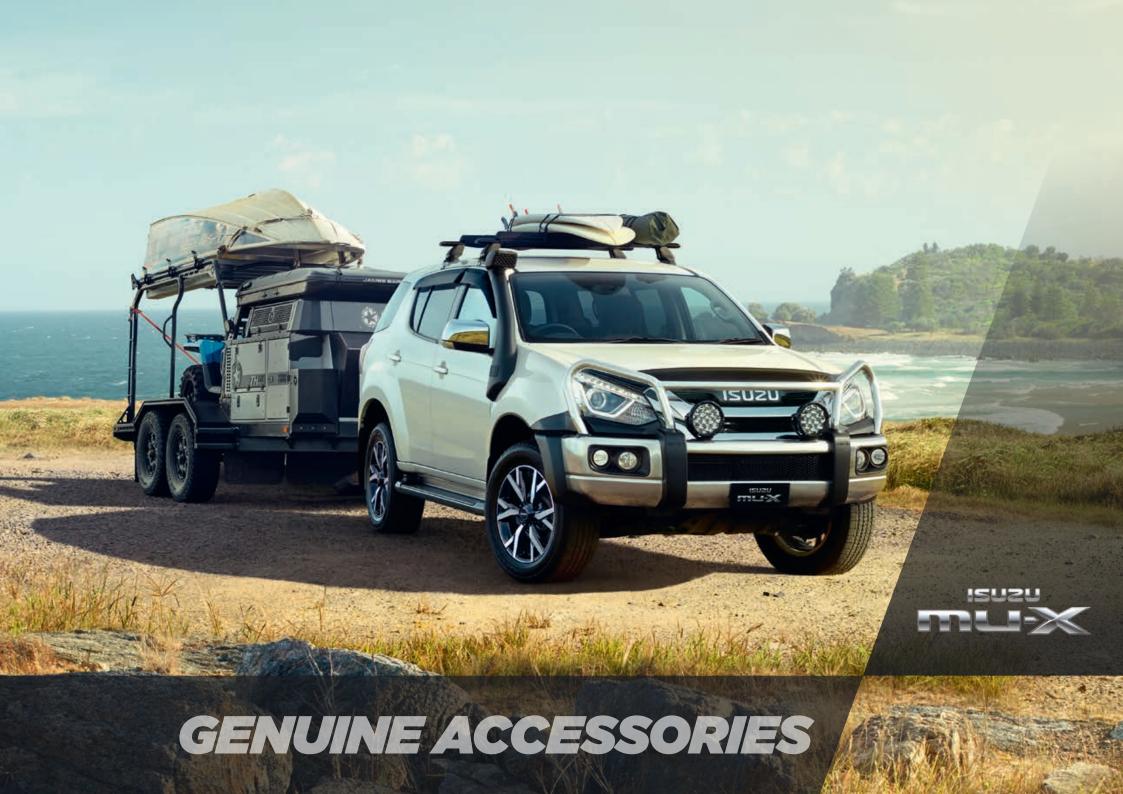

**Polished Alloy Bull Bar** 

Satin Black Steel Bull Bar

Polished Alloy Nudge Bar

Satin Black Alloy Nudge Bar

**Alloy Flat Side Steps** 

Front Park Assist Sensors (Not compatible with Bull Bar or Alloy Nudge Bar)

Front & Rear Slimline Weathershields

"3 years or 100,000km whichever occurs first, only eligible on Isuzu UTE Genuine Accessories fitted by an authorised Isuzu UTE Dealer at the point of sale of a new Isuzu MU-X vehicle. For more Isuzu UTE Genuine Accessory warranty information see the disclaimer on the back cover of this brochure. MU-X models with an existing 5-star ANCAP rating retain this rating when fitted with an Isuzu UTE Genuine Bull Bar.