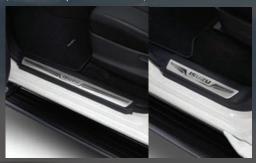

**Rubber Floor Mats** 

**Rear Bumper Scuff Plate** 

Cargo Barrier (Behind 2nd row seats)

**Electronic Brake Controller** 

Carpet Floor Mats
(Shown with optional Foot Guard)

**Stainless Steel Door Scuff Plates** 