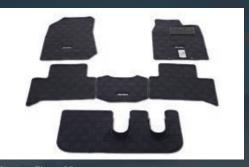

**Rubber Floor Mats** 

**Rear Bumper Scuff Plate** 

Cargo Barrier (Behind 2nd row seats)

**Electronic Brake Controller** 

Carpet Floor Mats
(Shown with optional Foot Guard)

**Stainless Steel Door Scuff Plates** 