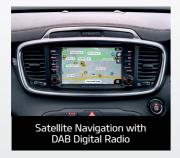

18" Allou (Sport/SLi)

19" Alloy (GT-Line)

-Safety technologies are supplemental systems and do not replace the need for the driver to exercise care and attention. \*Premium paint at additional cost. \*Leather appointed seats may comprise of genuine leather, polyurethane and other man-made materials or a combination thereof. Sexclusive to Aurora Black and Gravity Blue. For full terms and conditions on Kia's 7 Year warranty, visit kia.com.au.