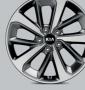

#### Engines

(Si)

Black Cloth trim

206kW 3.5L V6 Petrol (Si/Sport/SLi/GT-Line)

(Sport/SLi)

147kW 2.2L Turbo Diesel (Si/Sport/SLi/GT-Line)

Wheels

17" Alloy

18" Allou (Sport/SLi)

19" Alloy (GT-Line)

-Safety technologies are supplemental systems and do not replace the need for the driver to exercise care and attention. \*Premium paint at additional cost. \*Leather appointed seats may comprise of genuine leather, polyurethane and other man-made materials or a combination thereof. Sexclusive to Aurora Black and Gravity Blue. For full terms and conditions on Kia's 7 Year warranty, visit kia.com.au.