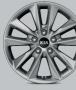

#### Engines

(Si)

Black Cloth trim

206kW 3.5L V6 Petrol (Si/Sport/SLi/GT-Line)

(Sport/SLi)

147kW 2.2L Turbo Diesel (Si/Sport/SLi/GT-Line)

Wheels

17" Alloy

18" Allou (Sport/SLi)

19" Alloy (GT-Line)

-Safety technologies are supplemental systems and do not replace the need for the driver to exercise care and attention. \*Premium paint at additional cost. \*Leather appointed seats may comprise of genuine leather, polyurethane and other man-made materials or a combination thereof. Sexclusive to Aurora Black and Gravity Blue. For full terms and conditions on Kia's 7 Year warranty, visit kia.com.au.