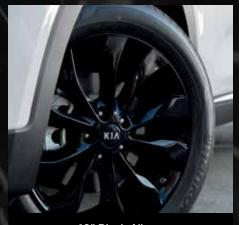

#### Engines

(Si)

Black Cloth trim

206kW 3.5L V6 Petrol (Si/Sport/SLi/GT-Line)

(Sport/SLi)

147kW 2.2L Turbo Diesel (Si/Sport/SLi/GT-Line)

Wheels

17" Alloy

18" Allou (Sport/SLi)

19" Alloy (GT-Line)

-Safety technologies are supplemental systems and do not replace the need for the driver to exercise care and attention. \*Premium paint at additional cost. \*Leather appointed seats may comprise of genuine leather, polyurethane and other man-made materials or a combination thereof. Sexclusive to Aurora Black and Gravity Blue. For full terms and conditions on Kia's 7 Year warranty, visit kia.com.au.