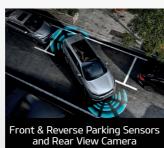

18" Allou (Sport/SLi)

19" Alloy (GT-Line)

-Safety technologies are supplemental systems and do not replace the need for the driver to exercise care and attention. \*Premium paint at additional cost. \*Leather appointed seats may comprise of genuine leather, polyurethane and other man-made materials or a combination thereof. Sexclusive to Aurora Black and Gravity Blue. For full terms and conditions on Kia's 7 Year warranty, visit kia.com.au.