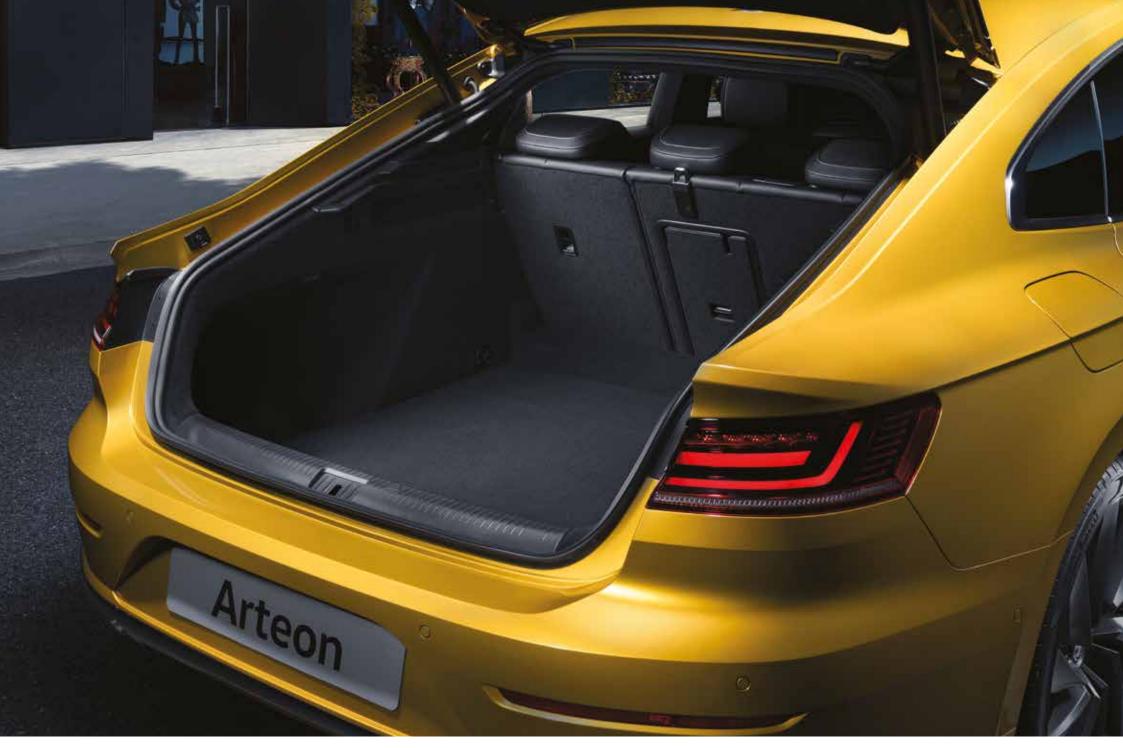

Adding practicality to effortless style, the wide-opening liftback tailgate is hinged above the rear window, making loading cargo simple, and providing an impressive 563 litres of luggage space. The Arteon's generous dimensions ensure cabin space, including head and leg room, is of business-class proportions.