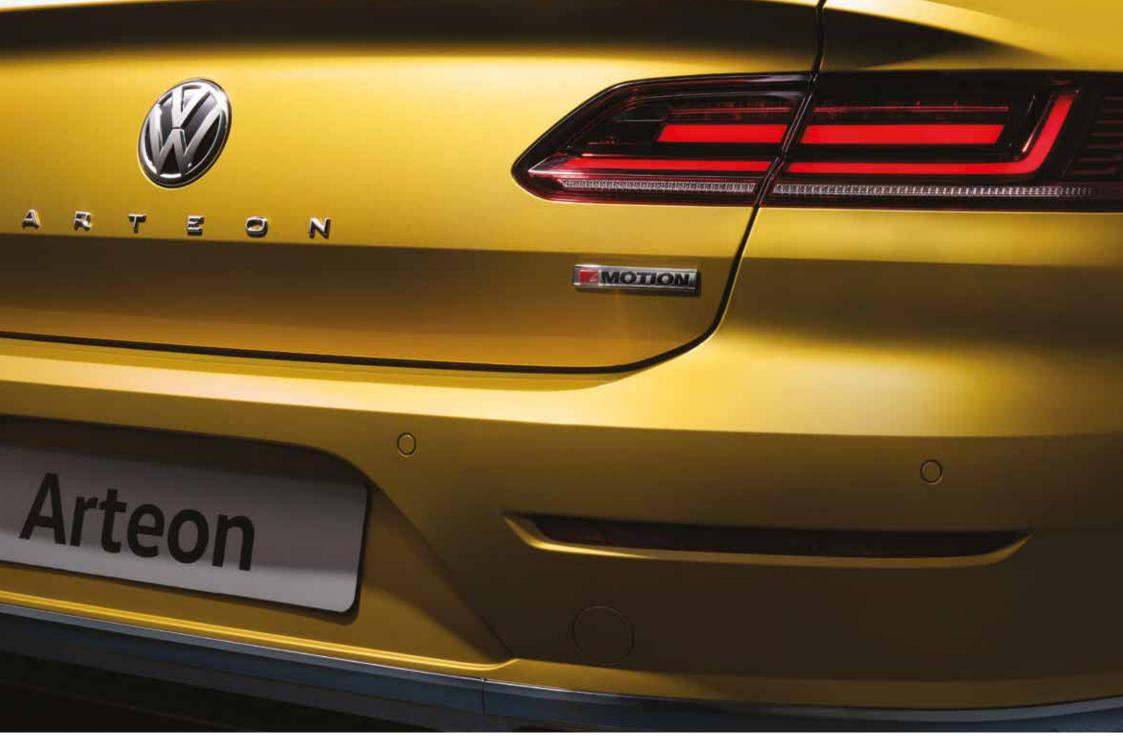

Viewed from the rear, the strong form of the Arteon is immediately obvious. A coupé-shaped roofline rests on the strong shoulders of the muscular body styling, combining the speedy look of a fastback sports car with the generous proportions of a traditional gran turismo. The whole look is topped off with the stylish Arteon badging at the rear.

The engine's power does not come at the expense of efficiency, with the Arteon delivering combined fuel consumption of just 7.5 litres per 100km\*

The technologically advanced engine pairs with a silky-smooth seven-speed DSG automatic gearbox, sending its power to all four wheels via Volkswagen's 4MOTION all-wheel-drive system, adding even more confidence to the drive experience.