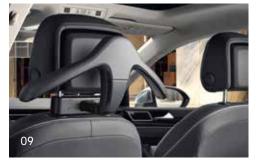

#### 01 Bicycle carrier

The aerodynamic bicycle holder is made of UV-resistant material and is fitted onto the roof bars with chromed steel brackets. The quickfastening system is easy to fit and can be locked for piece of mind.

Part. no. 000071128F

Overseas models are shown for illustrative purposes only. Optional accessories at extra cost. Please note that the above accessories may have an effect on fuel efficiency. Items such as sports equipment and tablets are shown for illustration purposes only and are not available for purchase from Volkswagen Group Australia or its Dealers. For a full range of Volkswagen Genuine Accessories, please refer to the accessories tab at www.volkswagen.com.au or visit an authorised Volkswagen Dealer.