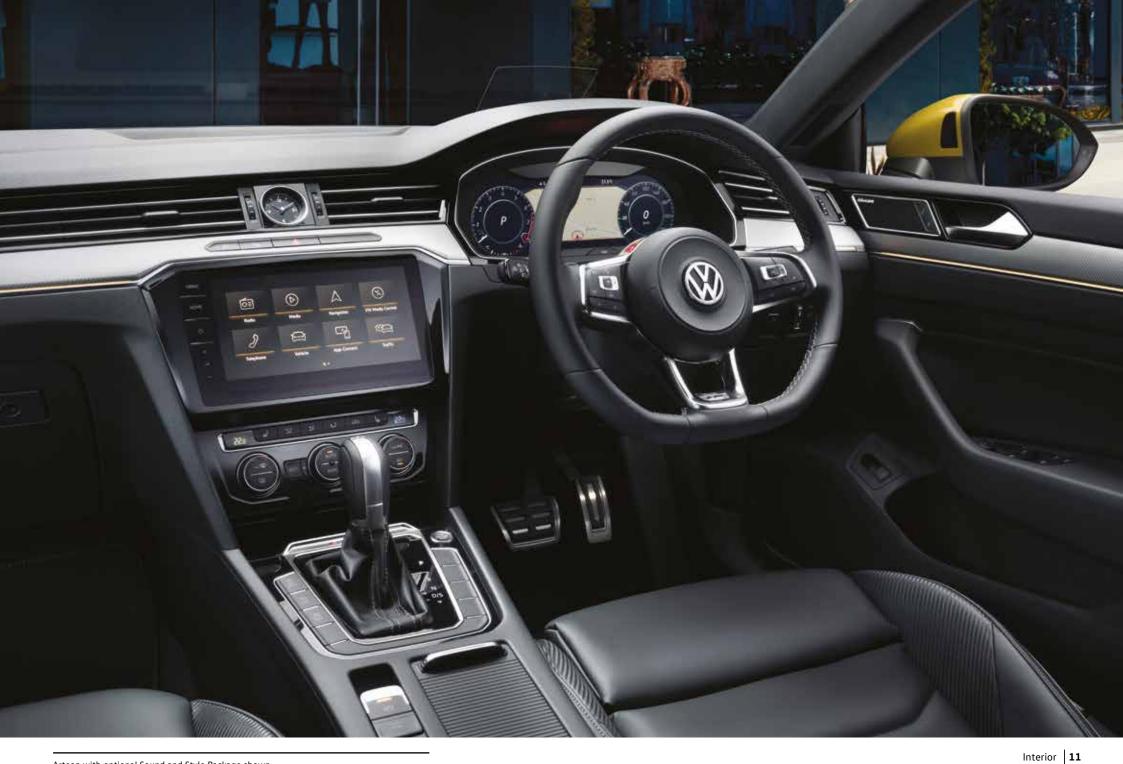

### Interior

While the exterior of the Arteon is an exemplary work of art, the cabin forms a premium and welcoming space, and one that feels completely separate from the world outside the windows.

The finest appointments abound, including R-Line Black Carbon Nappa leather\* seats that are heated in the front, as well as the outer seats in the rear. And with three ambient interior lighting colours available, you can configure the space to suit your mood.

Technology is at the forefront of the Arteon interior, showcased by the 12.3-inch Active Info Display that replaces the analogue dials in the driver's binnacle. Instead, the fully customisable high-resolution display can be configured to show everything from navigation directions to traditional driving information.

The Active Info Display is complemented by a Head-Up Display, the first in a Volkswagen vehicle, which ensures you never have to take your eyes off the road. The system displays speed, assistance systems and navigation instructions onto a transparent glass display mounted just below the driver's line of sight, and folds away when not in use.

Entertainment is at your fingertips, courtesy of a 9.2-inch Discover Pro Infotainment system that includes both Gesture Control, allowing you to navigate menus with a mid-air swipe of the hand, and Media Control, allowing your passengers to use a phone as a remote control for the infotainment system. Upgrade to the optional Sound and Style package to add the Dynaudio premium sound system.