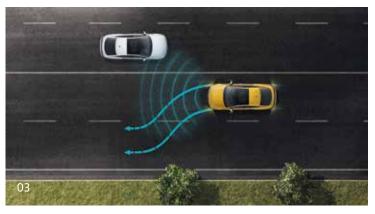

Side Assist\* and Rear Traffic Alter\* combine to assist the Arteon to see places the driver cannot.. First, Side Assist uses two radars at the rear of the vehicle to scan up to 50m behind the vehicle, alerting the driver to any cars approaching when changing lanes, while Rear Traffic Alert scans the area behind the car, alerting the driver to any cars or obstacles when reversing.