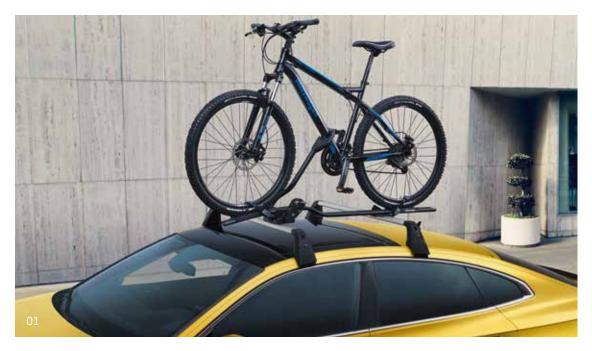

#### 01 Bicycle carrier

The aerodynamic bicycle holder is made of UV-resistant material and is fitted onto the roof bars with chromed steel brackets. The quickfastening system is easy to fit and can be locked for piece of mind.

Part. no. 000071128F

Overseas models are shown for illustrative purposes only. Optional accessories at extra cost. Please note that the above accessories may have an effect on fuel efficiency. Items such as sports equipment and tablets are shown for illustration purposes only and are not available for purchase from Volkswagen Group Australia or its Dealers. For a full range of Volkswagen Genuine Accessories, please refer to the accessories tab at www.volkswagen.com.au or visit an authorised Volkswagen Dealer.