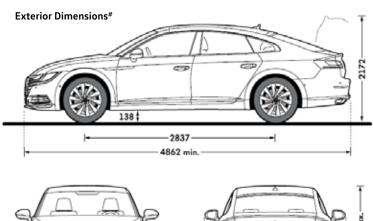

Adding practicality to effortless style, the wide-opening liftback tailgate is hinged above the rear window, making loading cargo simple, and providing an impressive 563 litres of luggage space. The Arteon's generous dimensions ensure cabin space, including head and leg room, is of business-class proportions.