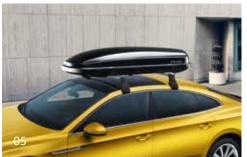

#### 05 Premium roof box

The aerodynamic roof box provides an impressive combination of minimal driving noise together with simple and quick installation using an innovative locking mechanism. The impressive "DuoLift system" allows the roof box to be opened from both sides and it is secured with a 3-point central locking system.

Part. no. 000071200AD (340L) Part. no. 000071200AE (460L)