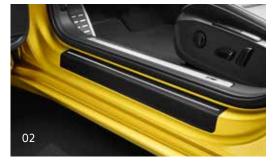

#### 02 Door sill protector film - Black/Silver

A detail which both looks good and is functional to protect the heavily used door sills in the front area against scratches and damage.

Part. no. 3G8071310ZMD