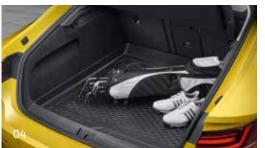

#### 04 Luggage compartment tray

A perfect fit: Can be wiped clean and is acidresistant, the robust and durable luggage compartment tray with Arteon lettering easily keeps your luggage compartment clean.

Part. no. 3G8061161