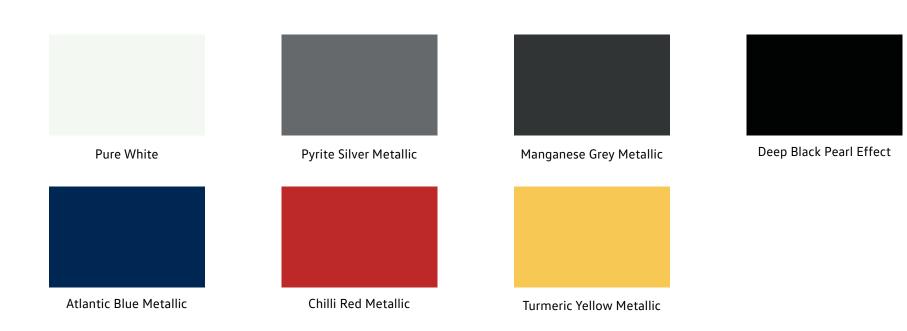

### **Upholstery & Colours**

The Arteon can be customised to your tastes, with seven available exterior colours: Pure White, Pyrite Silver, Manganese Grey, Deep Black Pearl, Chilli Red, Atlantic Blue and the striking Turmeric Yellow.

Please note that Metallic and Pearl Effect paint are available at an additional cost. The print process does not allow for exact reproduction of the exterior or the upholstery colours.