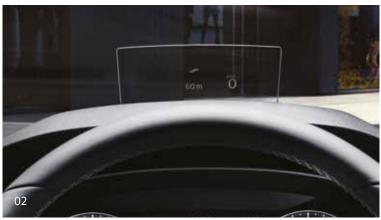

The Active Info Display is complemented by a Head-Up Display, the first in a Volkswagen vehicle, which ensures you never have to take your eyes off the road. The system displays speed, assistance systems and navigation instructions onto a transparent glass display mounted just below the driver's line of sight, and folds away when not in use.

- **01** Active Info Display
- 02 Head-Up Display
- **03** Gesture Control

<sup>\*</sup>Leather appointed seats have a combination of genuine and artificial leather, but are not wholly leather.