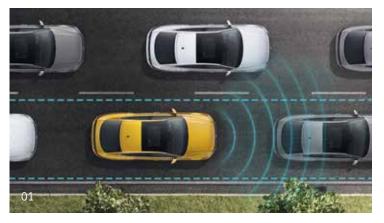

The Arteon's Traffic Jam Assist\* function takes the stress out of painful gridlock, combining the Adaptive Cruise Control\* and Lane Assist\* functions to automatically accelerate or brake with the traffic, and assist you to stay within your lane.

01 Traffic Jam Assist\*

02 City Emergency Brake with Pedestrian Monitoring function\*

03 Emergency Assist including Emergency Lane Change Assist\*