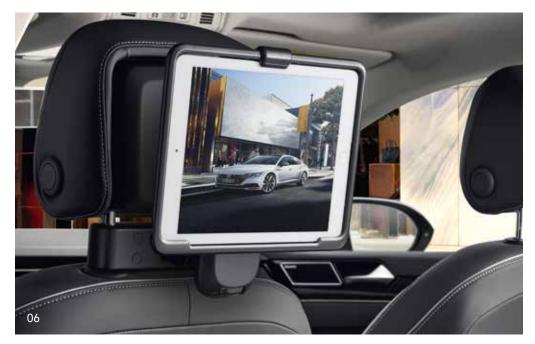

#### 06 Tablet holder

The Volkswagen innovative Travel & Comfort system has a module that is simply fixed between the front seat headrest mountings and can be used with various tablet holder attachments which brings comfort and convenience to any journey. Please contact your local Volkswagen dealer for a list of compatible devices.