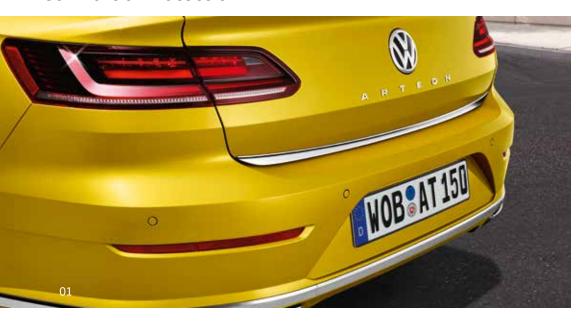

#### 01 Tailgate protective strip

The protection strip in high-gloss chrome protects the tailgate edges and adds to the appearance of the vehicle.

Part. no. 3G8071360

Overseas models are shown for illustrative purposes only. Optional accessories at extra cost. For a full range of Volkswagen Genuine Accessories, please refer to the accessories tab at www.volkswagen.com.au or visit an authorised Volkswagen Dealer.