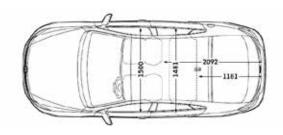

Adding practicality to effortless style, the wide-opening liftback tailgate is hinged above the rear window, making loading cargo simple, and providing an impressive 563 litres of luggage space. The Arteon's generous dimensions ensure cabin space, including head and leg room, is of business-class proportions.