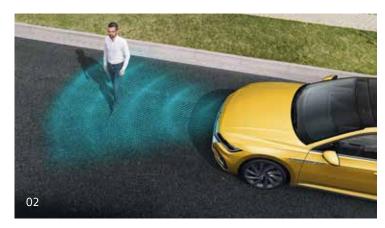

### **Technology and Safety**

The Arteon's position as Volkswagen's technology and safety leader is assured through a vast array of cutting-edge assistance systems.

Standard driving-assist systems include Adaptive Cruise Control\*, along with City Emergency Brake with Pedestrian Monitoring\*, a system that uses radar to sense if a vehicle or pedestrian suddenly enters your path, and applies the brakes if it senses a possible collision.

01 Traffic Jam Assist\*

02 City Emergency Brake with Pedestrian Monitoring function\*

03 Emergency Assist including Emergency Lane Change Assist\*