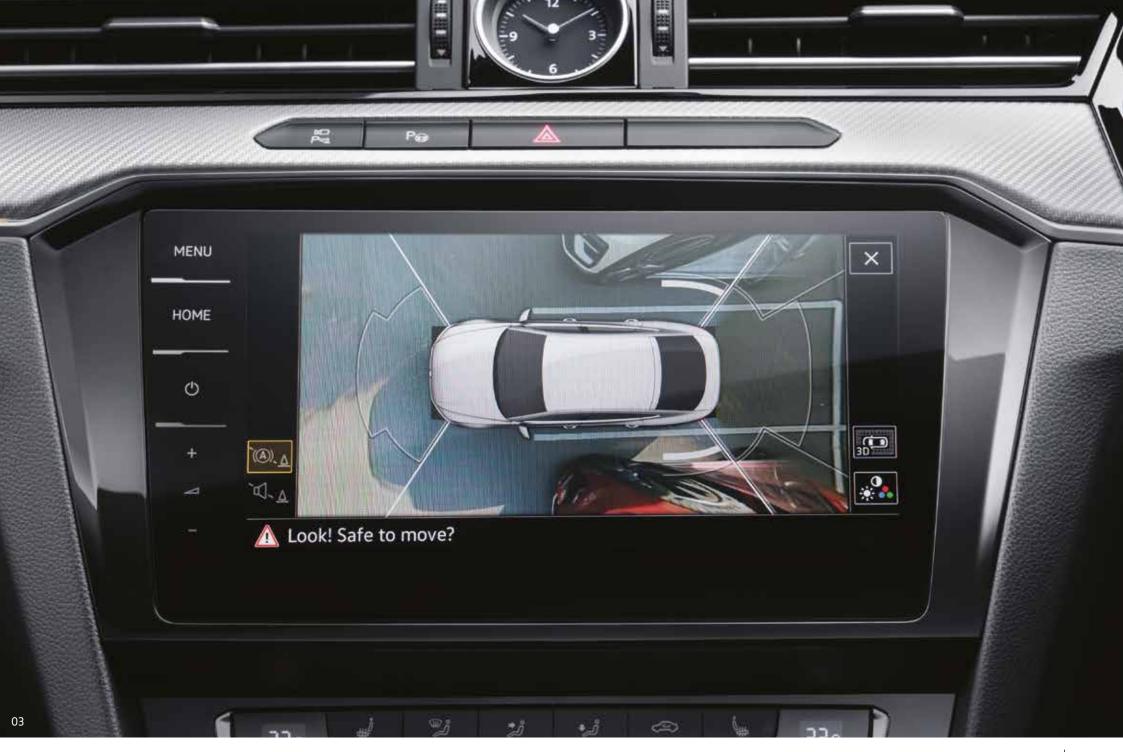

### 206TSI 2.0L 206kW / 350Nm

- Adaptive Cruise Control (ACC) & Front Assist with City Emergency Brake (City EB)\*
- Lane Assist with Adaptive Lane Guidance & Traffic Jam Assist\*
- Side Assist & Rear Traffic Alert\*
- Emergency Assist including Emergency Lane Change Assist & Proactive Occupant Protection\*
- · Parking distance sensors with manoeuvre braking, front and rear\*
- Head-Up display projects current speed, Satellite Navigation directions and driver assist systems
- · Active Info Display, 12.3" high resolution TFT dash display screen
- 9.2" Discover Pro with Satellite Navigation, Gesture Control and App-Connect~
- Area View, front, rear and side cameras to provide 360 degree exterior view\*
- Unique R-Line Black Carbon Nappa leather appointed# seats
- Heated front seats and outer rear seats
- LED Headlights with Dynamic Light Assist
- Dynamic Indicators
- 19" Montevideo alloy wheels
- Easy Open and Close tailgate
- 3 Colour Ambient Interior Lighting
- Frameless side windows