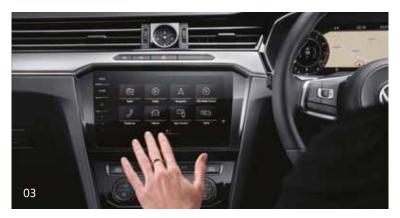

Entertainment is at your fingertips, courtesy of a 9.2-inch Discover Pro Infotainment system that includes both Gesture Control, allowing you to navigate menus with a mid-air swipe of the hand, and Media Control, allowing your passengers to use a phone as a remote control for the infotainment system. Upgrade to the optional Sound and Style package to add the Dynaudio premium sound system.

- **01** Active Info Display
- 02 Head-Up Display
- **03** Gesture Control

<sup>\*</sup>Leather appointed seats have a combination of genuine and artificial leather, but are not wholly leather.