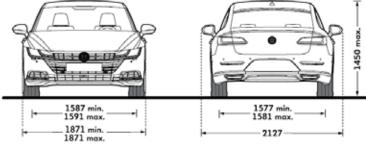

Adding practicality to effortless style, the wide-opening liftback tailgate is hinged above the rear window, making loading cargo simple, and providing an impressive 563 litres of luggage space. The Arteon's generous dimensions ensure cabin space, including head and leg room, is of business-class proportions.