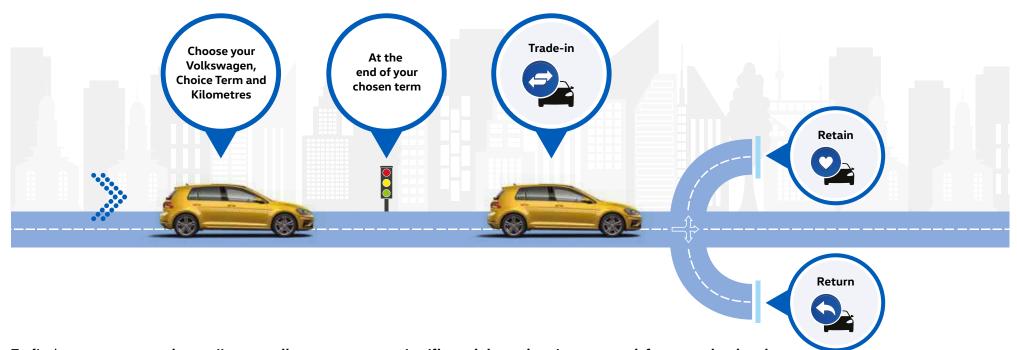

### Volkswagen Choice - Guaranteed Future Value

We are out to prove there are still some quarantees in life. We have developed Volkswagen Choice^ - a flexible finance solution that provides you with the assurance of knowing exactly what the minimum value of your vehicle will be down the track. With Volkswagen Choice, you can enjoy your car without worrying about what the future will bring, providing peace of mind.

At the end of your term, you can simply choose to:

#### Trade-in

Your vehicle and re-purchase a new Volkswagen under Volkswagen Choice.

#### Retain

Your vehicle by paying or refinancing the Guaranteed Future Value amount.

#### Return

Return Your vehicle and, if it meets the agreed kilometre and fair wear and tear requirements, vou will have no more to pay.

To find out more, go to https://www.volkswagen.com.au/en/financial-services/guaranteed-future-value.html