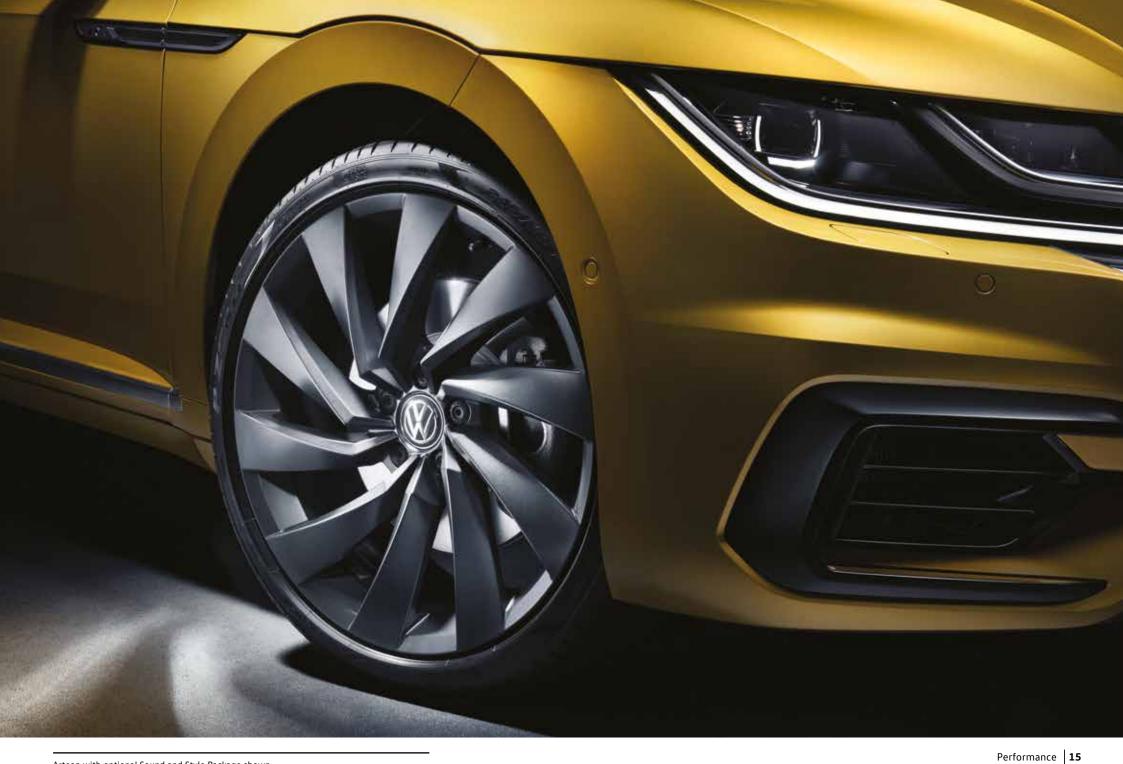

The side profile highlights the sleek frameless side windows and the stunning 19-inch Montevideo alloy wheels. Upgrade to the optional Sound and Style Package with striking 20-inch Dark Graphite Rosario alloy wheels and premium Dynaudio sound system to make a bold statement. Also available is the option to add a panoramic glass sunroof to complete the ultimate look.

01 19" Montevideo Alloys (Standard)

**02** 20" Rosario Dark Graphite Alloys (Optional)