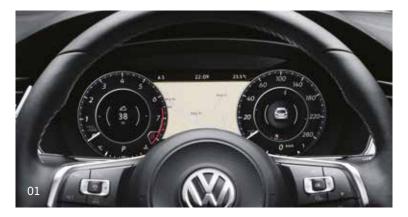

Technology is at the forefront of the Arteon interior, showcased by the 12.3-inch Active Info Display that replaces the analogue dials in the driver's binnacle. Instead, the fully customisable high-resolution display can be configured to show everything from navigation directions to traditional driving information.

- **01** Active Info Display
- 02 Head-Up Display
- **03** Gesture Control

<sup>\*</sup>Leather appointed seats have a combination of genuine and artificial leather, but are not wholly leather.