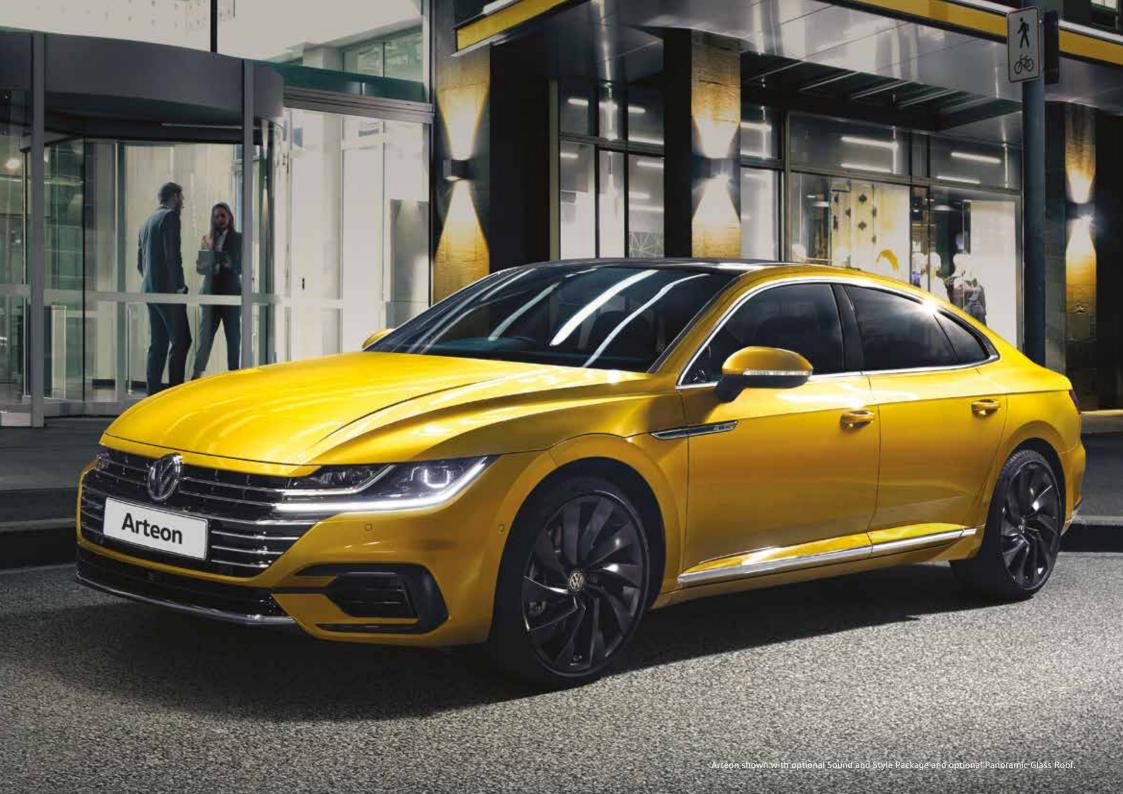

## Arteon. Boldly Different.

A car that truly shines from every angle and from every seat, the Volkswagen Arteon commands attention wherever it goes.

Blending its stylish European design with cutting-edge technology and advanced driving-assistance systems, the Arteon embodies the Volkswagen vision of premium for the people.

Design is at the forefront of the Arteon story, with lustrous frameless side windows, striking body lines, including 19-inch alloy wheels, Dynamic LED indicators in the rear and Adaptive LED headlights that give the Arteon's front view its striking appearance.

Anything but ordinary, the Arteon combines the timeless design of a grand tourer with the unrivalled convenience of a liftback tailgate, offering elegant design, sporty proportions and generous cabin space.