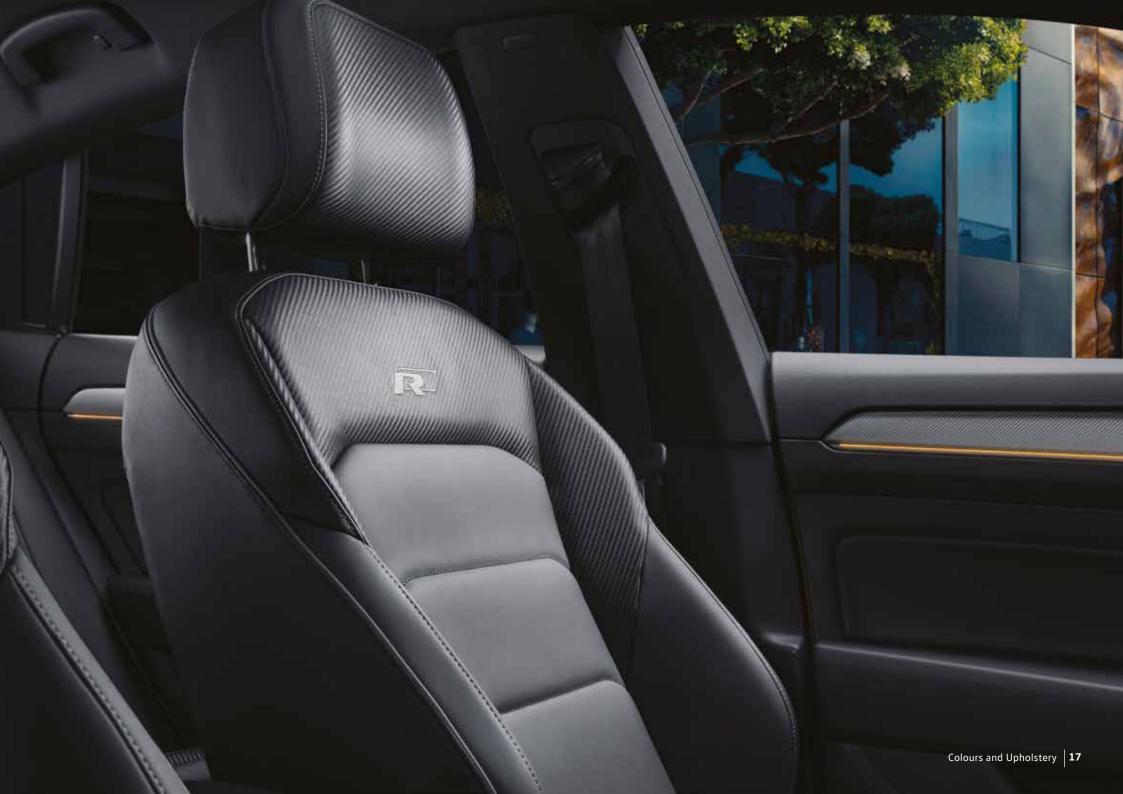

### Interior

While the exterior of the Arteon is an exemplary work of art, the cabin forms a premium and welcoming space, and one that feels completely separate from the world outside the windows.

The finest appointments abound, including R-Line Black Carbon Nappa leather\* seats that are heated in the front, as well as the outer seats in the rear. And with three ambient interior lighting colours available, you can configure the space to suit your mood.

All colours pair with the Arteon's R-Line Black Carbon Nappa leather-appointed seat upholstery\*.

01 R-Line Black Carbon Nappa Leather Appointed#

<sup>\*</sup>Leather appointed seats have a combination of genuine and artificial leather, but are not wholly leather.