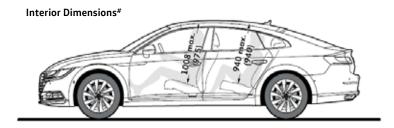

Adding practicality to effortless style, the wide-opening liftback tailgate is hinged above the rear window, making loading cargo simple, and providing an impressive 563 litres of luggage space. The Arteon's generous dimensions ensure cabin space, including head and leg room, is of business-class proportions.