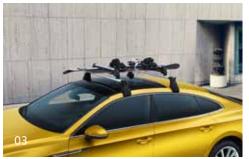

#### 03 Ski & snowboard carrier

When it comes to top of the mountain, there's nothing better on top. You can take up to six pairs of skis or up to four snowboards on the roof of your vehicle, comfortably and safely.

Part. no. 000071128F