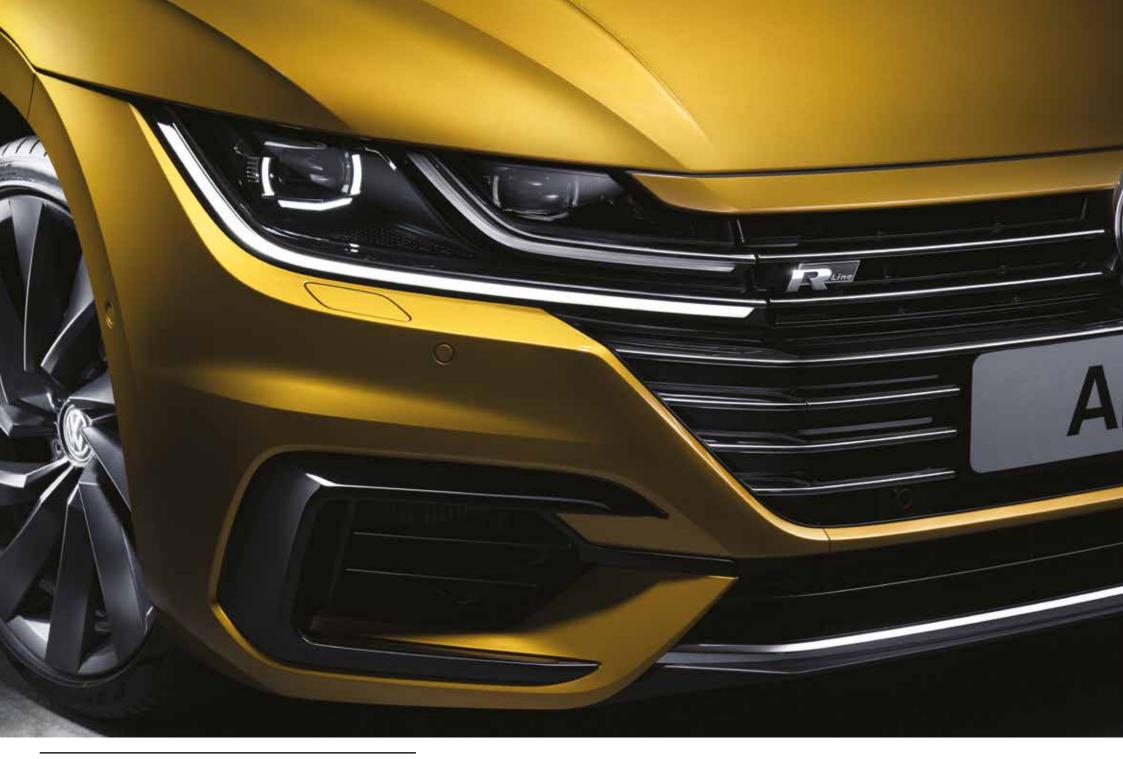

### **Exterior**

The Arteon is more than just Volkswagen's most exclusive offering, it's the opening chapter in a new design and technology story that will inspire future models. The sharp, sporty and powerful front-end forms the centrepiece of the Arteon, highlighted by a stunning grille that sweeps to the very edges of the bonnet, and integrates with the new LED headlights.

The headlights themselves are a technological tour de force; a collection of LEDs that operate both as daytime running lights and turn signals. The main LED headlights feature Dynamic Light Assist, a system that automatically dips the main beam, by partially masking it, when another car approaches. Not only does this prevent the dangerous dazzling of oncoming drivers, it makes night-time driving safer and more convenient.