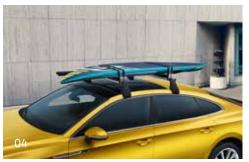

#### 04 Surfboard carrier

Bringing your surfboard safely to its destination.

The rubber-coated surfboard carrier and a special rubber protector for the metal clamps on the tensioning straps provide extra protection during transport.

Part. no. 000071120HA