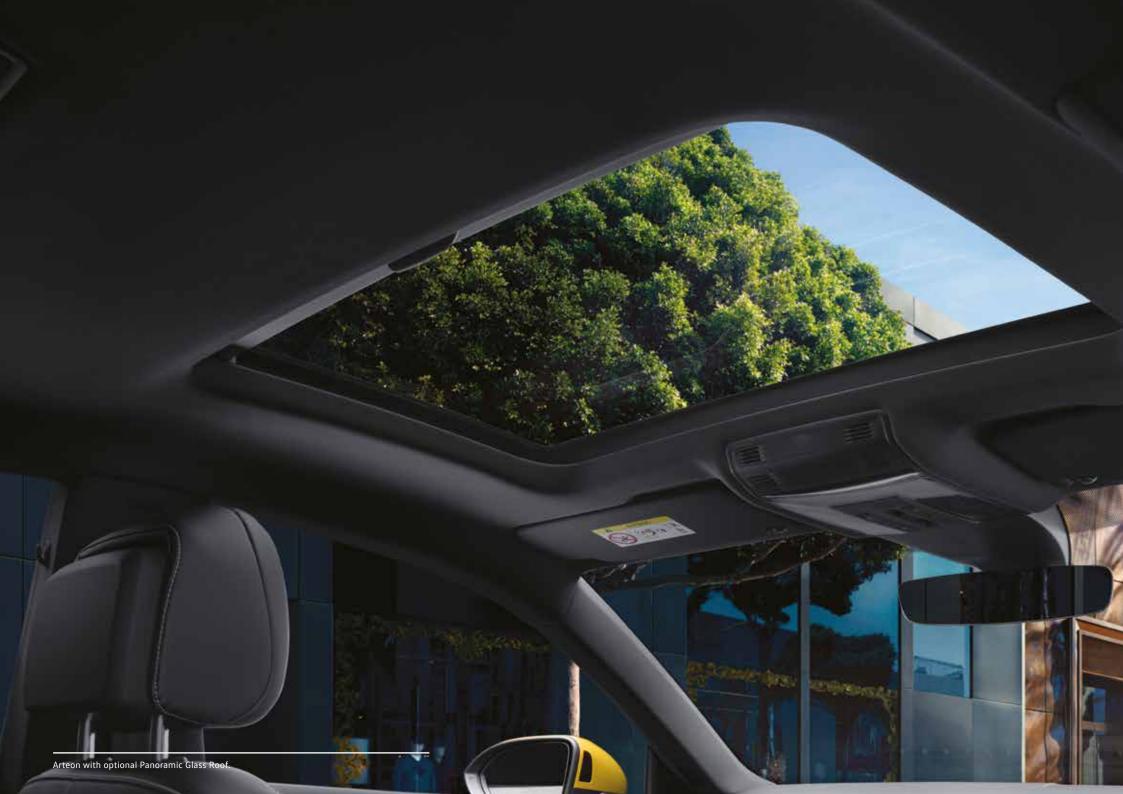

The side profile highlights the sleek frameless side windows and the stunning 19-inch Montevideo alloy wheels. Upgrade to the optional Sound and Style Package with striking 20-inch Dark Graphite Rosario alloy wheels and premium Dynaudio sound system to make a bold statement. Also available is the option to add a panoramic glass sunroof to complete the ultimate look.

### **Optional Panoramic Glass Roof**

Slide and tilt adjustable

<sup>#</sup>Leather appointed seats have a combination of genuine and artificial leather, but are not wholly leather.

<sup>\*</sup>Safety technologies are designed to assist the driver, but should not be used as a a substitute for safe driving practices.