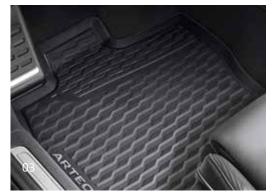

#### 03 Rubber floor mats

Keeping the footwell clean all year round. The perfectly fitting and durable floor mat set with Arteon lettering on the front mats are attached to the vehicle floor using the integrated fastening system to prevent slipping. Colour: Black.

Part. no. 3G806154182V (front)

Part. no. 3G806151282V (rear) not shown