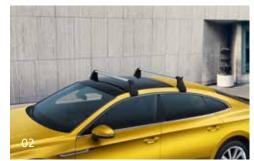

#### 02 Roof bar

The genuine roof bars provide the base for all roof attachments and are aerodynamically designed to suit the Arteon.

Part. no. 3G8071126