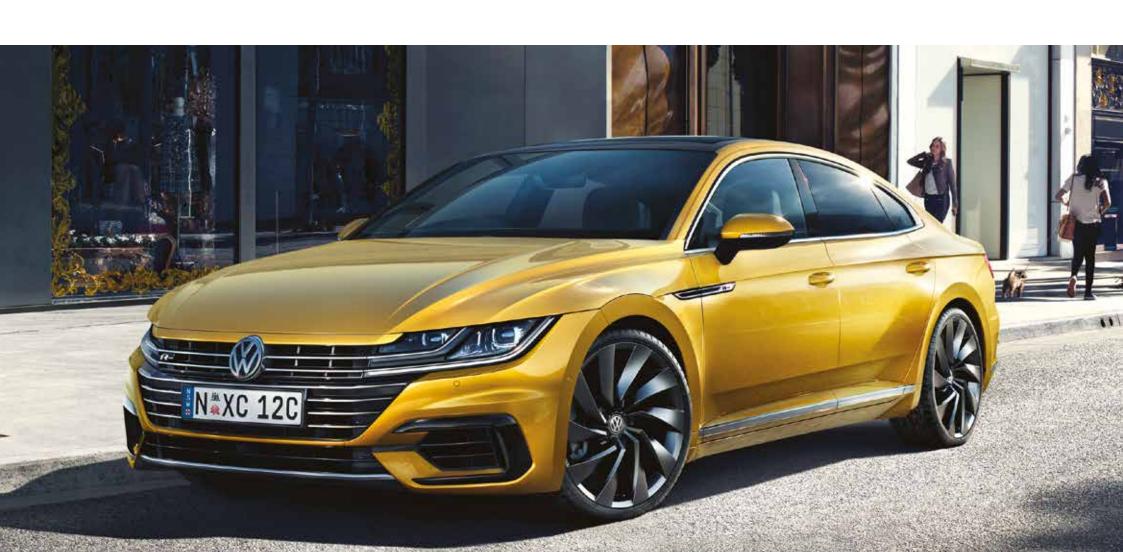

## Arteon. Boldly Different.

A car that truly shines from every angle and from every seat, the Volkswagen Arteon commands attention wherever it goes.

Blending its stylish European design with cutting-edge technology and advanced driving-assistance systems, the Arteon embodies the Volkswagen vision of premium for the people.

Design is at the forefront of the Arteon story, with lustrous frameless side windows, striking body lines, including 19-inch alloy wheels, Dynamic LED indicators in the rear and Adaptive LED headlights that give the Arteon's front view its striking appearance.

Anything but ordinary, the Arteon combines the timeless design of a grand tourer with the unrivalled convenience of a liftback tailgate, offering elegant design, sporty proportions and generous cabin space.

### **Exterior**

The Arteon is more than just Volkswagen's most exclusive offering, it's the opening chapter in a new design and technology story that will inspire future models. The sharp, sporty and powerful front-end forms the centrepiece of the Arteon, highlighted by a stunning grille that sweeps to the very edges of the bonnet, and integrates with the new LED headlights.

The headlights themselves are a technological tour de force; a collection of LEDs that operate both as daytime running lights and turn signals. The main LED headlights feature Dynamic Light Assist, a system that automatically dips the main beam, by partially masking it, when another car approaches. Not only does this prevent the dangerous dazzling of oncoming drivers, it makes night-time driving safer and more convenient.

The side profile highlights the sleek frameless side windows and the stunning 19-inch Montevideo alloy wheels. Upgrade to the optional Sound and Style Package with striking 20-inch Dark Graphite Rosario alloy wheels and premium Dynaudio sound system to make a bold statement. Also available is the option to add a panoramic glass sunroof to complete the ultimate look.