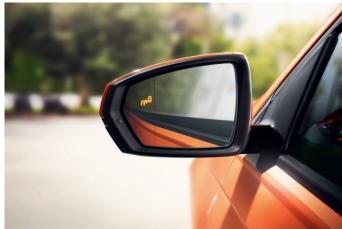

#### 1.0 TSI engine (70k, 175Nm) 15" Seyne Alloy Wheel

Front Assist incl. City Emergency Braking and Pedestrian Monitoring 'Side Assist' (Blind Spot Monitor) Cruise control Rear view camera with front & rear parking sensors Halogen headlights with LED daytime running lights (DRL) KESSY: Smart Key, Push button start & Keyless entry Manual Air conditioning system 8" Composition Media infotainment system App-Connect (Apple CarPlay<sup>®</sup>, Android Auto<sup>™</sup> and MirrorLink<sup>™</sup>)

## Polo TSI R-Line DSG

1.0 TSI engine (85kW, 200Nm) 16" Sebring Alloy Wheel Polo TSI DSG Plus:

Adaptive Cruise Control (ACC) LED Headlights with LED daytime running lights (DRL)

'R-Line' exclusive exterior treatment Climatronic 2-zone automatic air conditioning system