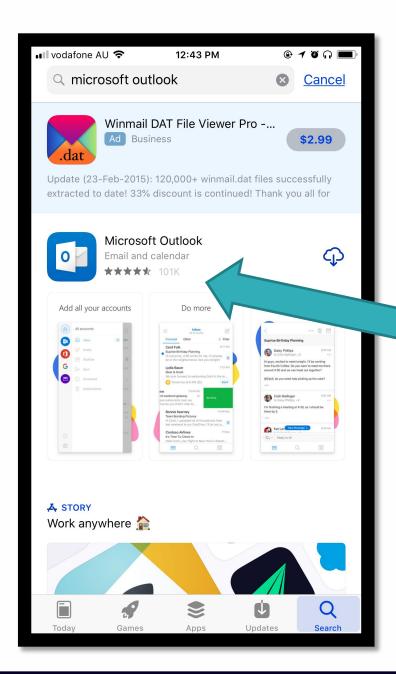

LETS GET STARTED

- For iOS users, find the App store
- For Android Users, find Google Play Store

Open App/google Store and use the search button

Type Microsoft Outlook in search box

Microsoft Outlook has a blue icon