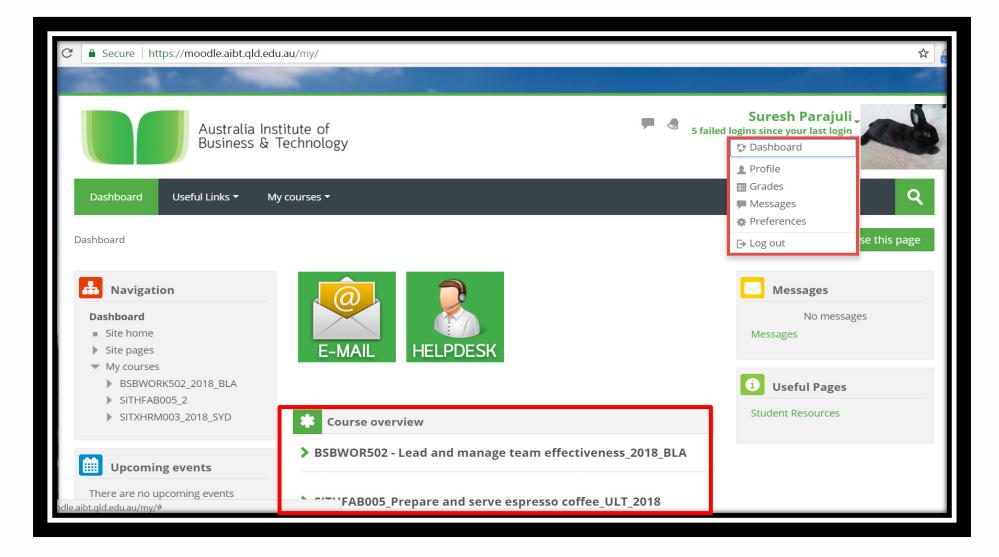

is an example;

 If you want to email student support type student support and you will see the email address there







You can search for IT Helpdesk email for technical issues ie, password reset.

You can search for Finance email for fees and payments enquiries.



# LOG IN TO MOODLE AND STUDENT EMAIL BY USING COMPUTER



#### Easy way to find Moodle login Or you can type https://moodle.aibt.qld.edu.au





#### How to login Moodle – https://moodle.aibt.qld.edu.au







Sign in using your AIBT credentials

Username: studentnumber@aibtglobal.edu.au Example: 0000009999@aibtglobal.edu.au

Password: provided by AIBT

#### Dashboard page – Email





#### Login – Email & Download Office App





#### Login – Email







# COURSE OVERVIEW GRADING



#### Dashboard page - Course overview



#### Learning resources and submit assignment





Trainer will upload material/ Assessment/ Quiz weekly

#### Learning resources and submit assignment



Dashboard

Useful Links ▼

My courses ▼

shboard > My courses > SITHFAB005\_2 > 11 May-17May > Assessment 1



#### **Assessment 1**

W

SITHFAB005 Assessment 1 -Ass...

#### **Submission status**

| Attempt number      | This is attempt 1.                             |
|---------------------|------------------------------------------------|
| Submission status   | Submitted for grading                          |
| Grading status      | Not graded                                     |
| Due date            | Sunday, 27 May 2018, 12:00 AM                  |
| Time remaining      | Assignment was submitted 5 hours 25 mins early |
| Last