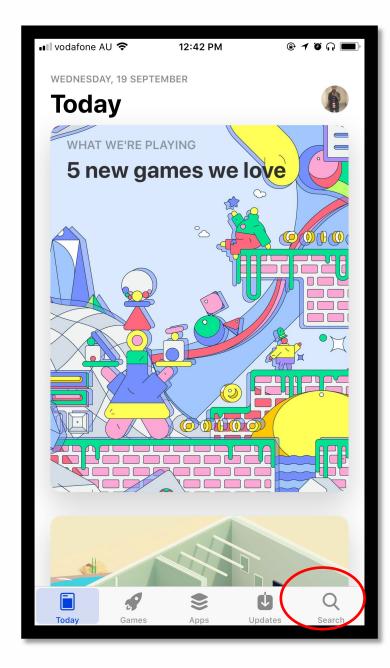

LETS GET STARTED

- For iOS users, find the App store
- For Android Users, find Google Play Store

Open App/google Store and use the search button

Type Microsoft Outlook in search box

Microsoft Outlook has a blue icon