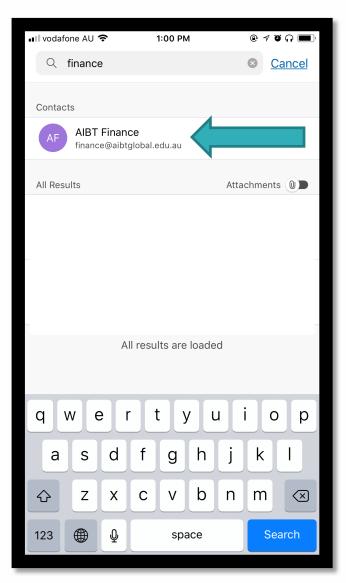

- For iOS users, find the App store
- For Android Users, find Google Play Store





Open App/google Store and use the search button







Type Microsoft Outlook in search box





Microsoft Outlook has a blue icon







You can download the app by clicking the icon







Once it's downloaded, open it!







Enter your student email, which is your username on your welcome letter.





- Enter your password
   (Refer to welcome letter)
- 2. Click sign in





It will take you to this page, where you can skip and go straight to the email.







- This is what your mailbox looks like
- You can find every AIBT staff's email address by using the search function

#### Here is an example;

 If you want to email student support type student support and you will see the email address there







You can search for IT Helpdesk email for technical issues ie, password reset.

You can search for Finance email for fees and payments enquiries.



# LOG IN TO MOODLE AND STUDENT EMAIL BY USING COMPUTER



#### Easy way to find Moodle login Or you can type https://moodle.aibt.qld.edu.au





#### How to login Moodle – https://moodle.aibt.qld.edu.au







Sign in using your AIBT credentials

Username: studentnumber@aibtglobal.edu.au Example: 0000009999@aibtglobal.edu.au

Password: provided by AIBT

#### Dashboard page – Email





#### Login – Email & Download Office App





#### Login – Email







# COURSE OVERVIEW GRADING



#### Dashboard page - Course overview



#### Learning resources and submit assignment





Trainer will upload material/ Assessment/ Quiz weekly

#### Learni