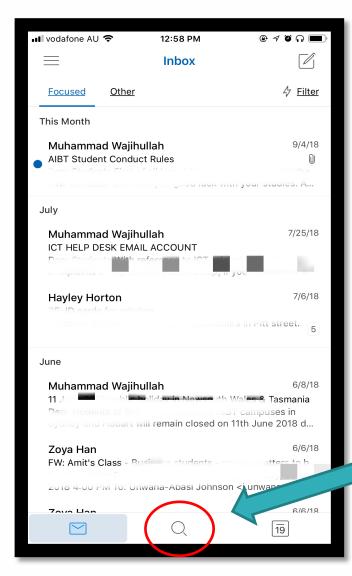

It will take you to this page, where you can skip and go straight to the email.

- This is what your mailbox looks like
- You can find every AIBT staff's email address by using the search function