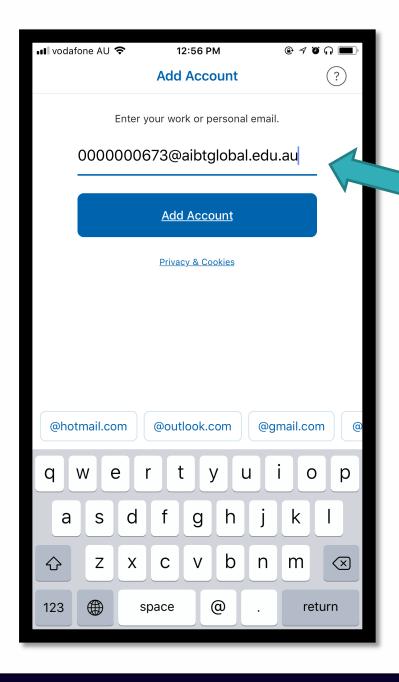

You can download the app by clicking the icon

Once it's downloaded, open it!

Enter your student email, which is your username on your welcome letter.

- Enter your password
   (Refer to welcome letter)
- 2. Click sign in