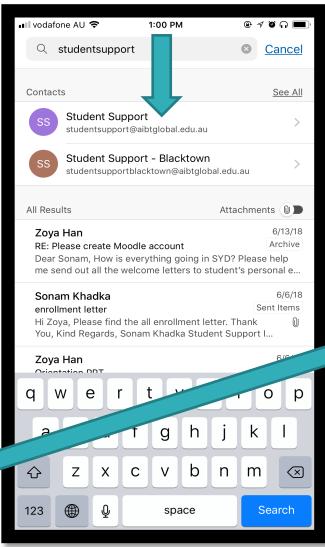

#### Here is an example;

 If you want to email student support type student support and you will see the email address there

You can search for IT Helpdesk email for technical issues ie, password reset.