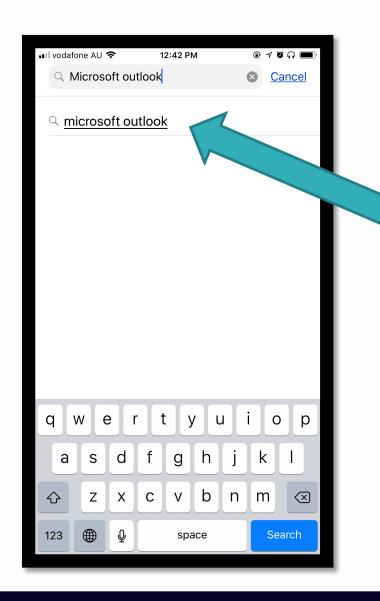

LETS GET STARTED

- For iOS users, find the App store
- For Android Users, find Google Play Store

Open App/google Store and use the search button

Type Microsoft Outlook in search box

Microsoft Outlook has a blue icon