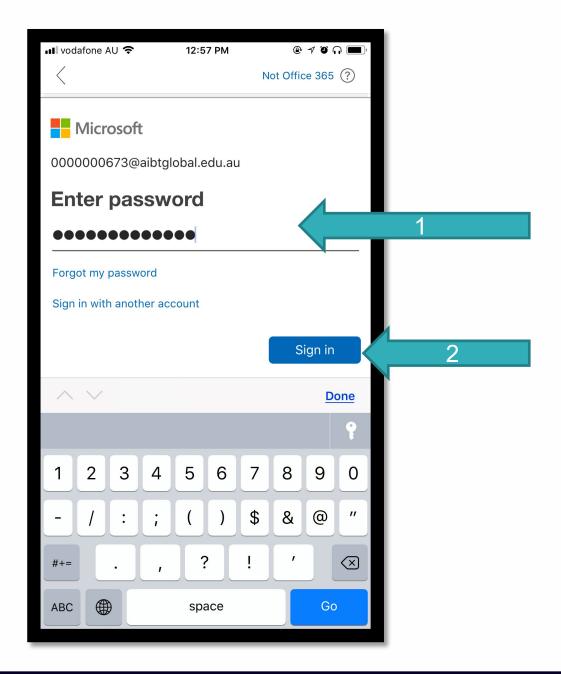

It will take you to this page, where you can skip and go straight to the email.

- This is what your mailbox looks like
- You can find every AIBT staff's email address by using the search function