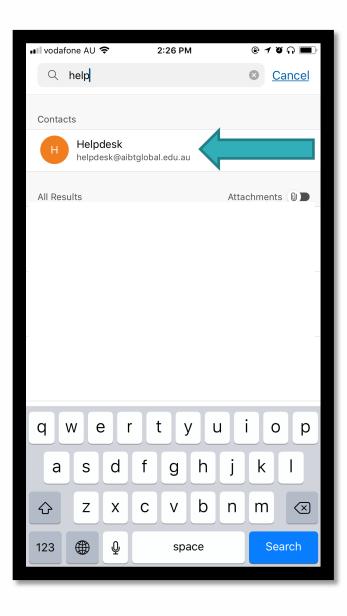

#### Here is an example;

 If you want to email student support type student support and you will see the email address there

You can search for IT Helpdesk email for technical issues ie, password reset.