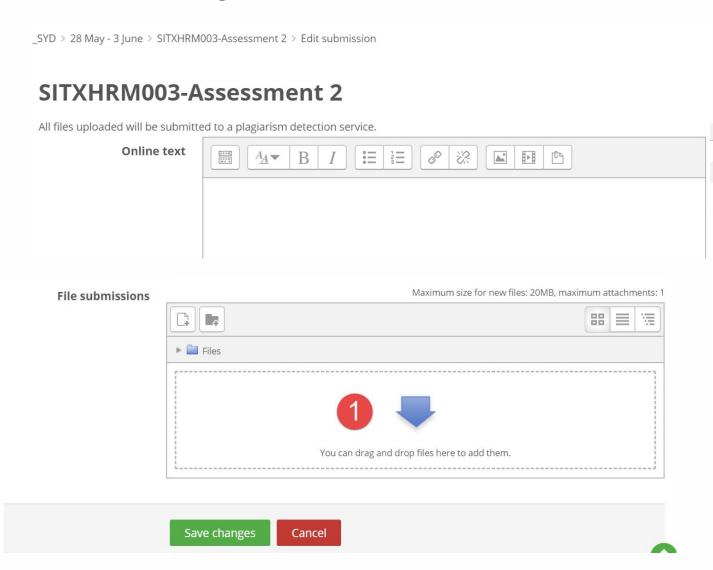

courses 🕶

8\_SYD > 28 May - 3 June > SITXHRM003-Assessment 2

#### SITXHRM003-Assessment 2

SITXHRM003 Assessment 2 -Pr...

#### Submit assignment