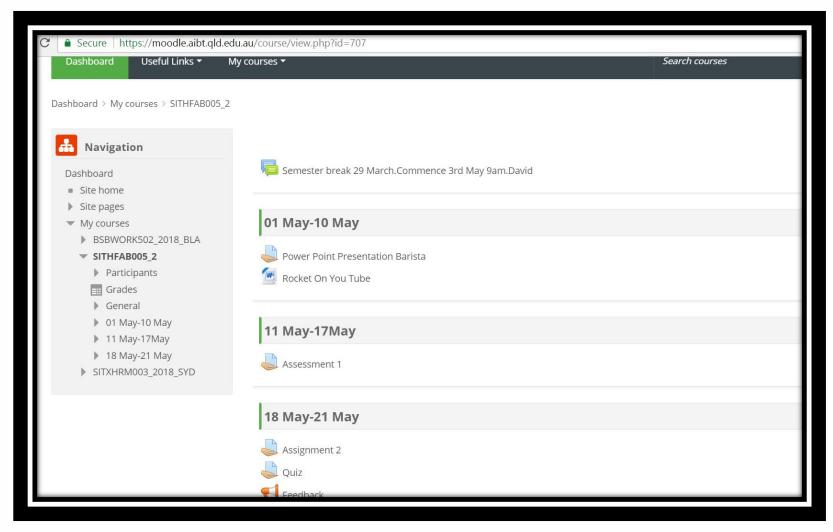

#### Learning resources and submit assignment

Trainer will upload material/ Assessment/ Quiz weekly

#### Learning resources and submit assignment

Dashboard

Useful Links ▼

My courses ▼

shboard > My courses > SITHFAB005\_2 > 11 May-17May > Assessment 1