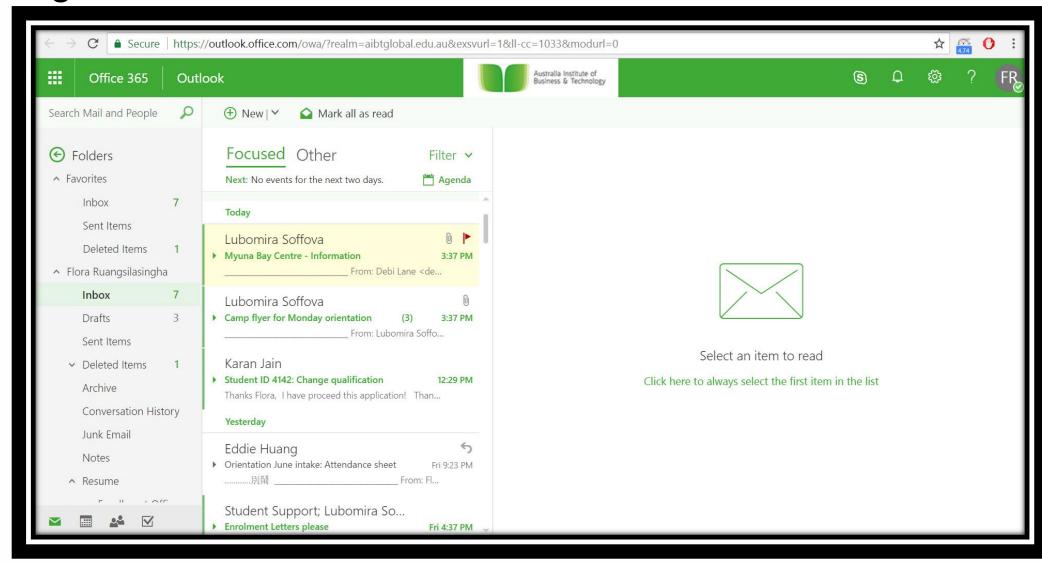

very AIBT staff's email address by using the search function

#### Here is an example;

 If you want to email student support type student support and you will see the email address there







You can search for IT Helpdesk email for technical issues ie, password reset.

You can search for Finance email for fees and payments enquiries.



# LOG IN TO MOODLE AND STUDENT EMAIL BY USING COMPUTER



#### Easy way to find Moodle login Or you can type https://moodle.aibt.qld.edu.au





#### How to login Moodle – https://moodle.aibt.qld.edu.au







Sign in using your AIBT credentials

Username: studentnumber@aibtglobal.edu.au Example: 0000009999@aibtglobal.edu.au

Password: provided by AIBT

#### Dashboard page – Email





#### Login – Email & Download Office App





#### Login – Email







# COURSE OVERVIEW GRADING



#### Dashboard page - Course overview



#### Learning resources and submit assignment





Trainer will upload material/ Assessment/ Quiz weekly

#### Learning resources and submit assignment



Dashboard

Useful Links ▼

My courses ▼

shboard > My courses > SITHFAB005\_2 > 11 May-17May > Assessment 1



#### **Assessment 1**

W

SITHFAB005 Assessment 1 -Ass...

#### **Submission status**

| Attempt number      | This is attempt 1.                             |
|---------------------|------------------------------------------------|
| Submission status   | Submitted for grading                          |
| Grading status      | Not graded                                     |
| Due date            | Sunday, 27 May 2018, 12:00 AM                  |
| Time r