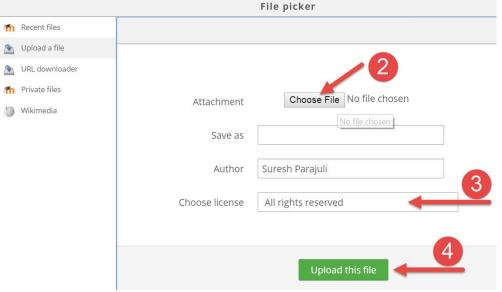

ission comments | Comments (0)                                   |

courses 🕶

8\_SYD > 28 May - 3 June > SITXHRM003-Assessment 2

#### SITXHRM003-Assessment 2



SITXHRM003 Assessment 2 -Pr...

#### **Submission status**

| Attempt number      | This is attempt 1.                        |
|---------------------|-------------------------------------------|
| Submission status   | No attempt                                |
| Grading status      | Not graded                                |
| Due date            | Wednesday, 30 May 2018, 12:00 AM          |
| Time remaining      | Assignment is overdue by: 2 days 11 hours |
| Last modified       | -                                         |
| Submission comments | Comments (0)                              |





#### Submit assignment









#### Dashboard page – Grade system



#### **Grades System**







# THANK YOU @