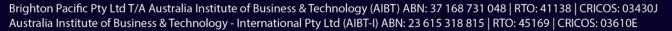

You can download the app by clicking the icon

Once it's downloaded, open it!

Enter your student email, which is your username on your welcome letter.

- Enter your password
   (Refer to welcome letter)
- 2. Click sign in