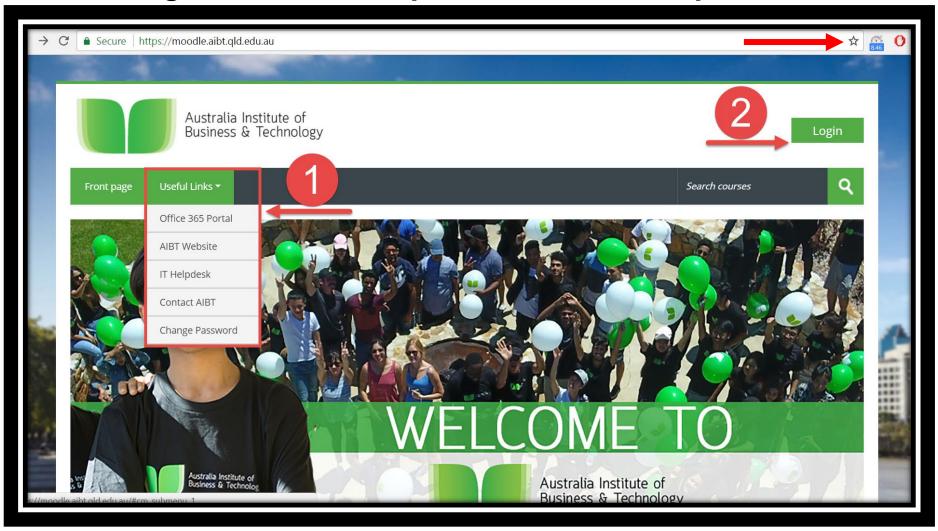

#### How to login Moodle – https://moodle.aibt.qld.edu.au

Sign in using your AIBT credentials

Username: studentnumber@aibtglobal.edu.au Example: 0000009999@aibtglobal.edu.au

Password: provided by AIBT

#### Login – Email & Download Office App