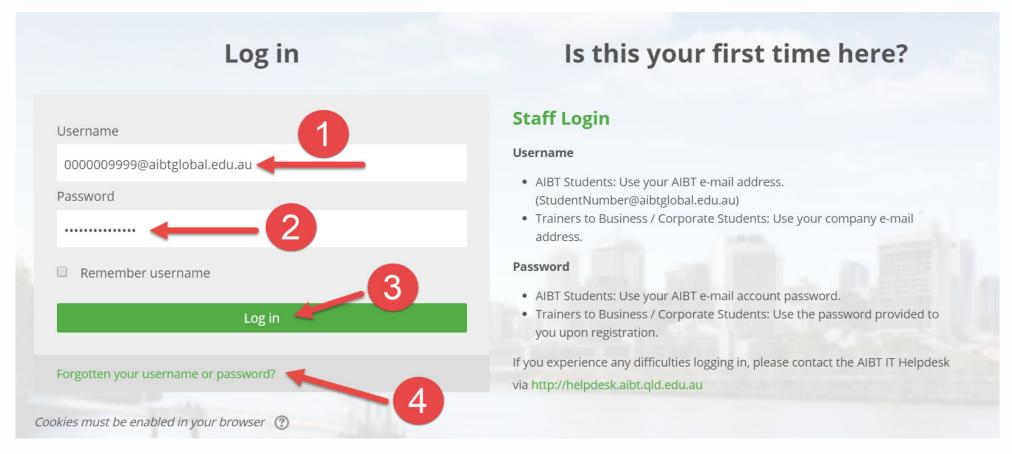

#### How to login Moodle – https://moodle.aibt.qld.edu.au

Sign in using your AIBT credentials

Username: studentnumber@aibtglobal.edu.au Example: 0000009999@aibtglobal.edu.au

Password: provided by AIBT