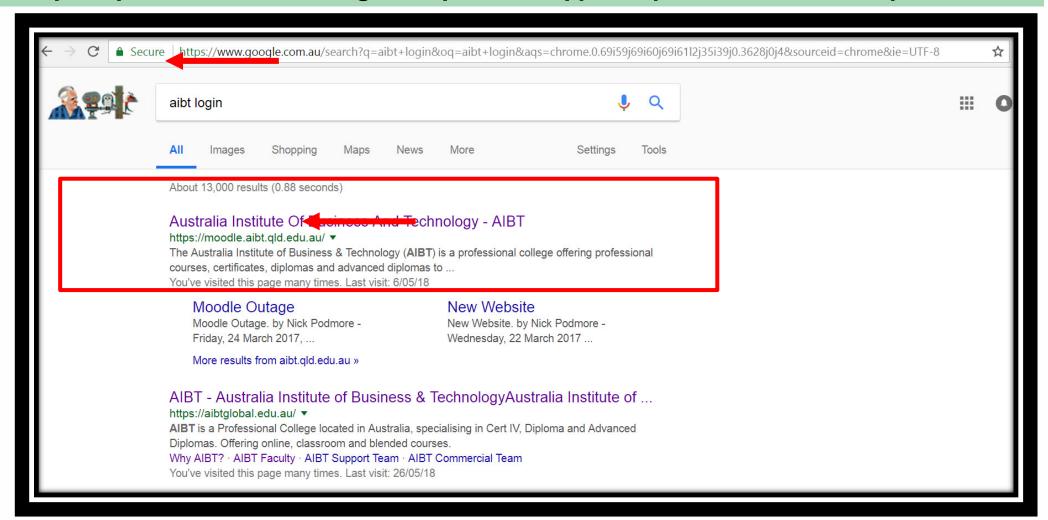

#### Easy way to find Moodle login Or you can type https://moodle.aibt.qld.edu.au

#### How to login Moodle – https://moodle.aibt.qld.edu.au

Sign in using your AIBT credentials

Username: studentnumber@aibtglobal.edu.au Example: 0000009999@aibtglobal.edu.au

Password: provided by AIBT