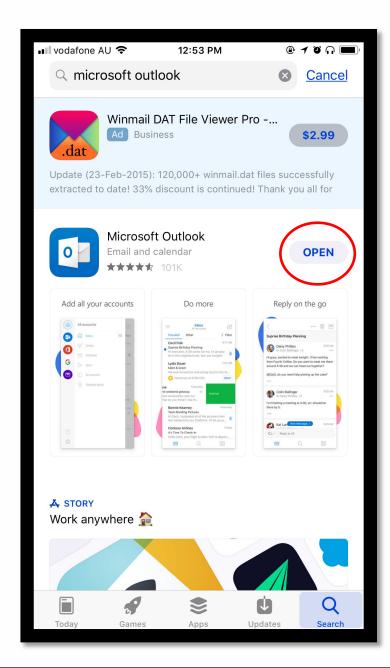

You can download the app by clicking the icon

Once it's downloaded, open it!

Enter your student email, which is your username on your welcome letter.

- Enter your password
   (Refer to welcome letter)
- 2. Click sign in