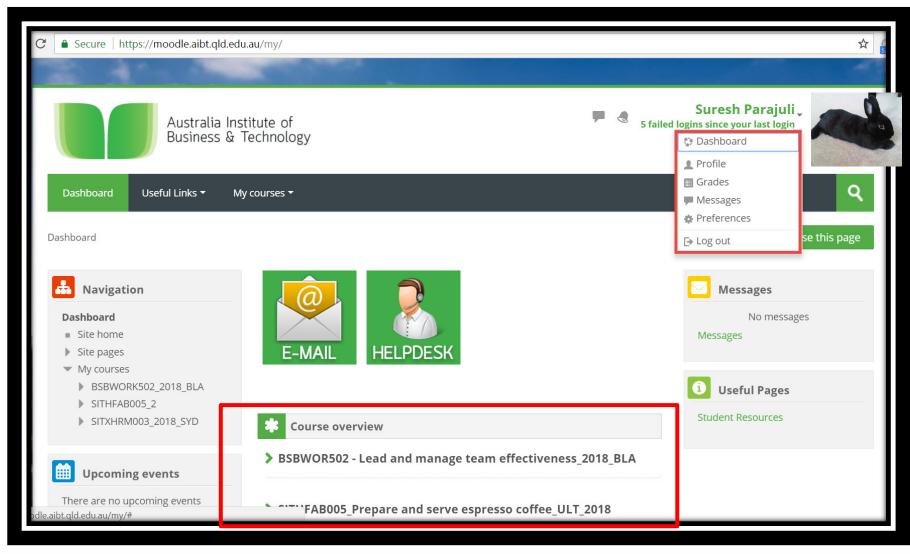

email.







- This is what your mailbox looks like
- You can find every AIBT staff's email address by using the search function

#### Here is an example;

 If you want to email student support type student support and you will see the email address there







You can search for IT Helpdesk email for technical issues ie, password reset.

You can search for Finance email for fees and payments enquiries.



# LOG IN TO MOODLE AND STUDENT EMAIL BY USING COMPUTER



#### Easy way to find Moodle login Or you can type https://moodle.aibt.qld.edu.au





#### How to login Moodle – https://moodle.aibt.qld.edu.au







Sign in using your AIBT credentials

Username: studentnumber@aibtglobal.edu.au Example: 0000009999@aibtglobal.edu.au

Password: provided by AIBT

#### Dashboard page – Email





#### Login – Email & Download Office App





#### Login – Email







# COURSE OVERVIEW GRADING



#### Dashboard page - Course overview



#### Learning resources and submit assignment





Trainer will upload material/ Assessment/ Quiz weekly

#### Learning resources and submit assignment



Dashboard

Useful Links ▼

My courses ▼

shboard > My courses > SITHFAB005\_2 > 11 May-17May > Assessment 1



#### **Assessment 1**

W

SITHFAB005 Assessment 1 -Ass...

#### **Submission status**

| Attempt number      | This is attempt 1.                             |
|---------------------|------------------------------------------------|
| Submission status   | Submitted for grading                          |
| Grading status      | Not graded                                     |
| Due date