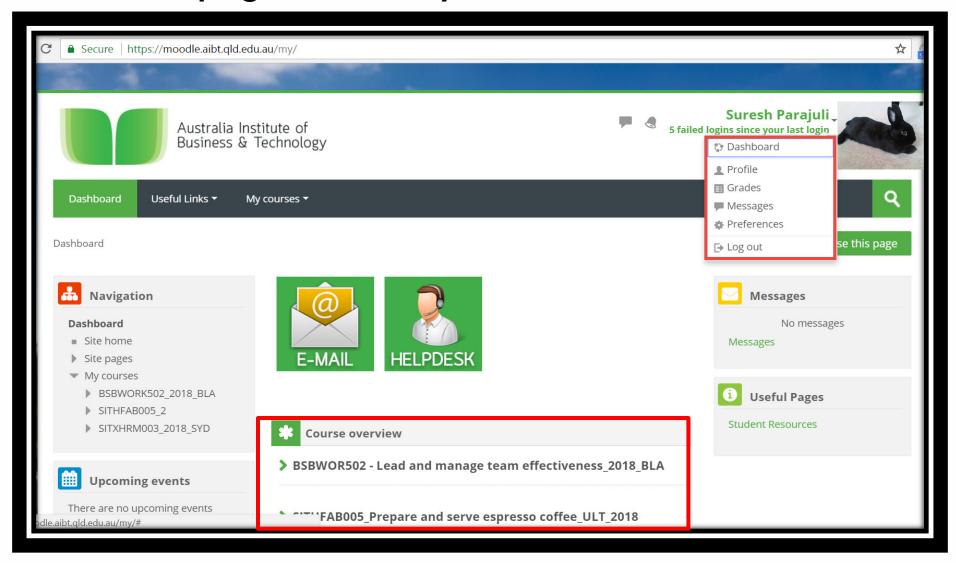

|

courses 🕶

8\_SYD > 28 May - 3 June > SITXHRM003-Assessment 2

#### SITXHRM003-Assessment 2



SITXHRM003 Assessment 2 -Pr...

#### **Submission status**

| Attempt number      | This is attempt 1.                        |
|---------------------|-------------------------------------------|
| Submission status   | No attempt                                |
| Grading status      | Not graded                                |
| Due date            | Wednesday, 30 May 2018, 12:00 AM          |
| Time remaining      | Assignment is overdue by: 2 days 11 hours |
| Last modified       | -                                         |
| Submission comments | Comments (0)                              |





#### Submit assignment









#### Dashboard page – Grade system



#### **Grades System**







# THANK YOU @