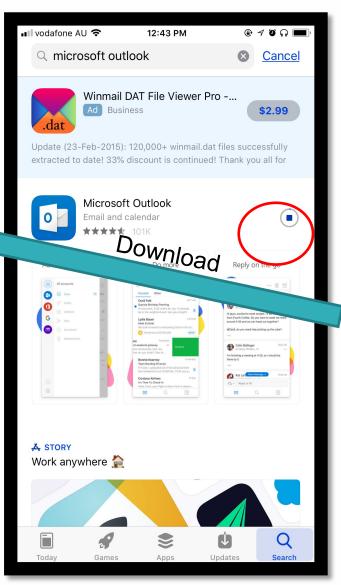

You can download the app by clicking the icon

Once it's downloaded, open it!

Enter your student email, which is your username on your welcome letter.

- Enter your password
   (Refer to welcome letter)
- 2. Click sign in