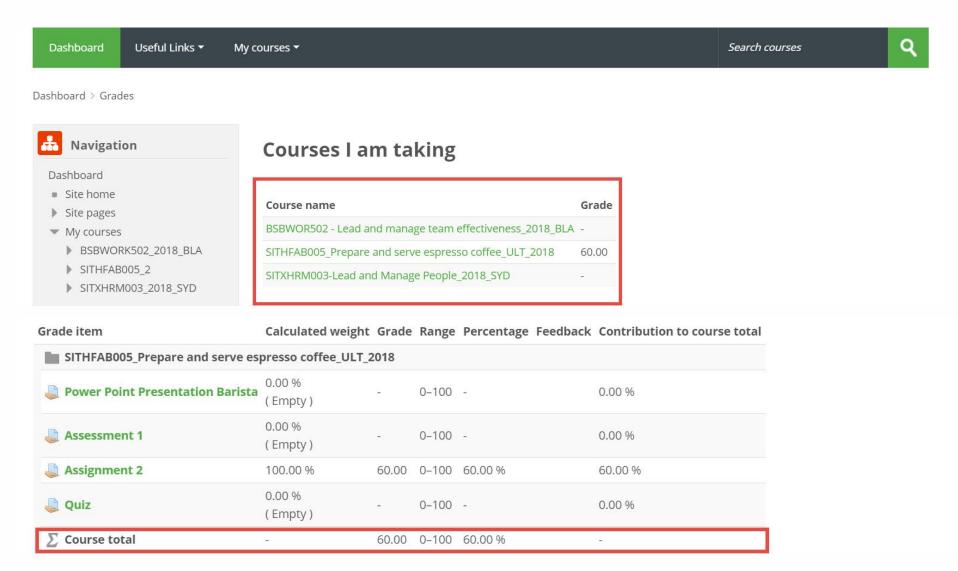

courses 🕶

8\_SYD > 28 May - 3 June > SITXHRM003-Assessment 2

#### SITXHRM003-Assessment 2



SITXHRM003 Assessment 2 -Pr...

#### **Submission status**

| Attempt number      | This is attempt 1.                        |
|---------------------|-------------------------------------------|
| Submission status   | No attempt                                |
| Grading status      | Not graded                                |
| Due date            | Wednesday, 30 May 2018, 12:00 AM          |
| Time remaining      | Assignment is overdue by: 2 days 11 hours |
| Last modified       | -                                         |
| Submission comments | Comments (0)                              |





#### Submit assignment









#### Dashboard page – Grade system



#### **Grades System**







# THANK YOU @