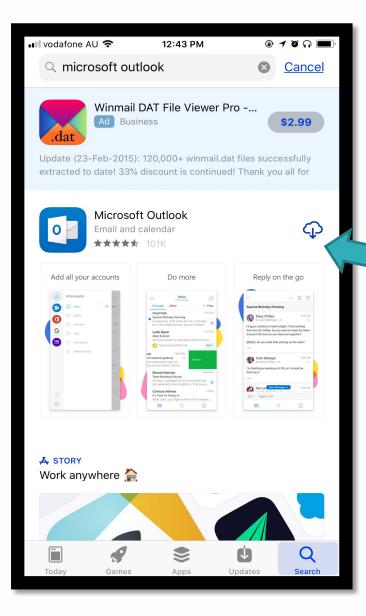

LETS GET STARTED

- For iOS users, find the App store
- For Android Users, find Google Play Store

Open App/google Store and use the search button

Type Microsoft Outlook in search box

Microsoft Outlook has a blue icon

You can download the app by clicking the icon

Once it's downloaded, open it!

Enter your student email, which is your username on your welcome letter.

- Enter your password
   (Refer to welcome letter)
- 2. Click sign in