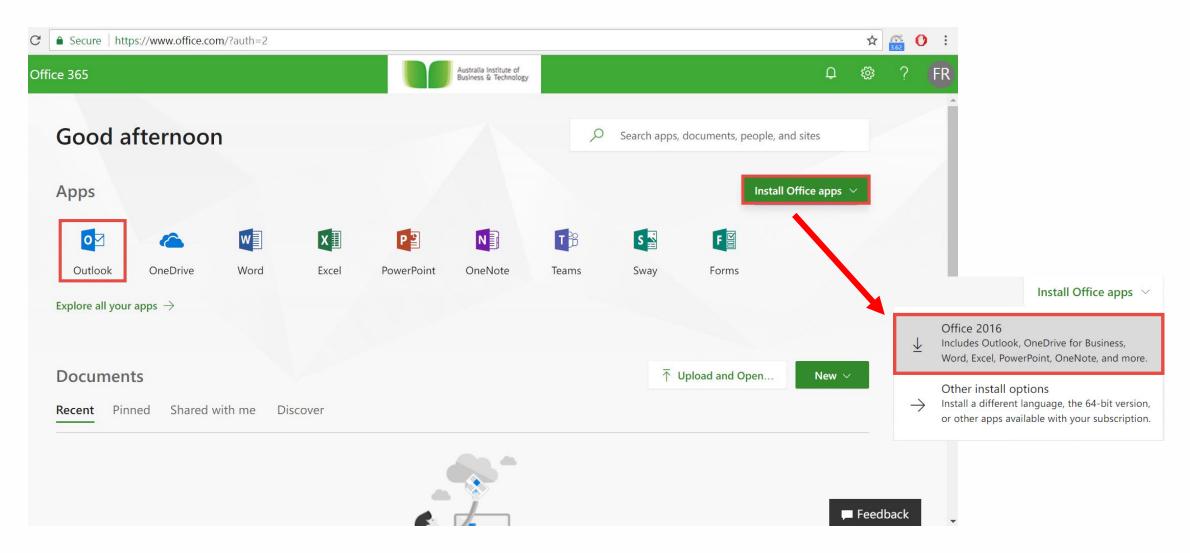

ks like
- You can find every AIBT staff's email address by using the search function

#### Here is an example;

 If you want to email student support type student support and you will see the email address there







You can search for IT Helpdesk email for technical issues ie, password reset.

You can search for Finance email for fees and payments enquiries.



# LOG IN TO MOODLE AND STUDENT EMAIL BY USING COMPUTER



#### Easy way to find Moodle login Or you can type https://moodle.aibt.qld.edu.au





#### How to login Moodle – https://moodle.aibt.qld.edu.au







Sign in using your AIBT credentials

Username: studentnumber@aibtglobal.edu.au Example: 0000009999@aibtglobal.edu.au

Password: provided by AIBT

#### Dashboard page – Email





#### Login – Email & Download Office App





#### Login – Email







# COURSE OVERVIEW GRADING



#### Dashboard page - Course overview



#### Learning resources and submit assignment





Trainer will upload material/ Assessment/ Quiz weekly

#### Learning resources and submit assignment



Dashboard

Useful Links ▼

My courses ▼

shboard > My courses > SITHFAB005\_2 > 11 May-17May > Assessment 1



#### **Assessment 1**

W

SITHFAB005 Assessment 1 -Ass...

#### **Submission status**

| Attempt number      | This is attempt 1.                             |
|---------------------|------------------------------------------------|
| Submission status   | Submitted for grading                          |
| Grading status      | Not graded                                     |
| Due date            | Sunday, 27 May 2018, 12:00 AM