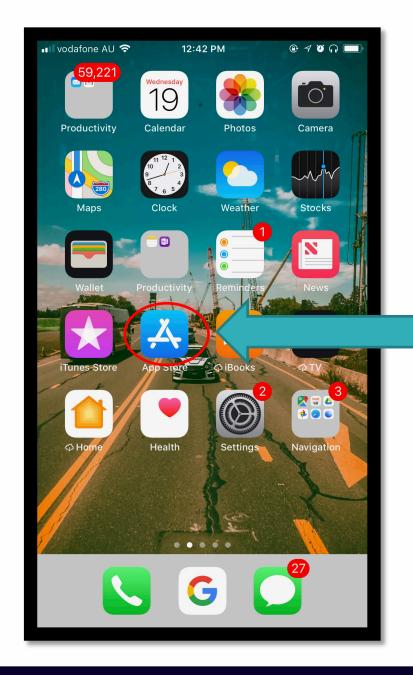

LETS GET STARTED

- For iOS users, find the App store
- For Android Users, find Google Play Store

Open App/google Store and use the search button

Type Microsoft Outlook in search box

Microsoft Outlook has a blue icon