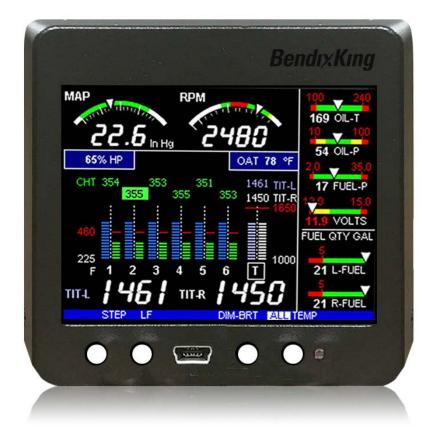

# xPoint 100 Engine Data Monitoring for Experimental Aircraft

The xPoint 100 is a high-resolution / low-cost piston-engine indication system for experimental aircraft. Extremely compact, with a starting cost of \$795, this advanced solution provides incredible resolution and legibility packaged in a 13-ounce unit.

# SAVE SPACE & WEIGHT

Extremely compact system: 3.5" square footprint, the high-resolution screen provides excellent legibility, which helped to reduce the overall LRU (line replaceable unit) size. The xPoint 100 weighs 13 ounces, with each probe and 8' of cable weighing an additional 3 ounces, so impact on payload remains minimal.

## Standard Features

- Pre-wired harness for all functions
- New display SVGA & view angle 85 degrees all around
- Back lit buttons
- Exhaust gas temperature
- EGT Normalize
  mode
- Differential EGT

• LOP/ROP JPI

mode

exclusive leaning

• 3-year warranty

- Cylinder head temperature
- Voltage (VDC)
- Shock cooling

- Options
- RPM sensor
- Manifold pressure
- Percent of horsepower
- Oil temperature
- Oil pressure
- Fuel pressure (when in POH)
- Outside air temperature
- Amps 100-amp shunt
- Fuel flow transducer
- Fuel level L/R main
- Fuel pressure
- Carburetor temperature
- Induction air temperature
- Remote alarm light

#### Specifications

- Dimensions 3.47" H x 4.81" W x 3.56" D
- Weight 13 Oz
- 1°F resolution
- Accuracy ½%
- Display 1000 nits
- Voltage 7.5 to 35 volts at ½ amp
- Note connectors are recessed