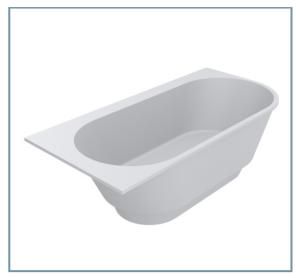

## Wanna LAYLA R

| PASZPORT TECHNICZNY       |                         |
|---------------------------|-------------------------|
| Materiał                  | Mirasoft                |
| Kolor                     | biała                   |
| Wykończenie               | mat                     |
| Typ instalacji            | przyścienna             |
| Przelew                   | brak                    |
| Długość, mm               | 1900                    |
| Szerokość, mm             | 920                     |
| Wysokość, mm              | 600                     |
| Głębokość, mm             | 495                     |
| Objętość / do przelewu, l | 430 / 320               |
| Waga, kg                  |                         |
| Gwarancja                 | 10 lat                  |
| Okres wymiany i zwrotu    | 90 dni                  |
| Zawartość                 | Wanna, syfon, gwarancja |