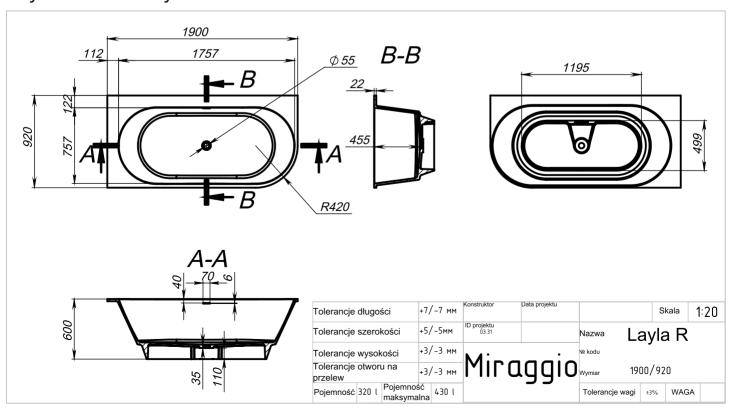

|
| Długość, mm               | 1900                    |
| Szerokość, mm             | 920                     |
| Wysokość, mm              | 600                     |
| Głębokość, mm             | 495                     |
| Objętość / do przelewu, l | 430 / 320               |
| Waga, kg                  |                         |
| Gwarancja                 | 10 lat                  |
| Okres wymiany i zwrotu    | 90 dni                  |
| Zawartość                 | Wanna, syfon, gwarancja |



Produkt na naszej stronie



Kontakt z manageren



## Możliwe materiały produkcyjne:

Mirasoft

## Opcje:

- \* dodatkowo płatne
- Powłoka kolorowa strony zewnętrznej wg RAL\*
- Otwór rewizyjny: TAK / NIE
- Otwór przelewowy: TAK / NIE
- Otwór na baterie: TAK / NIE

## Rysunek techniczny: