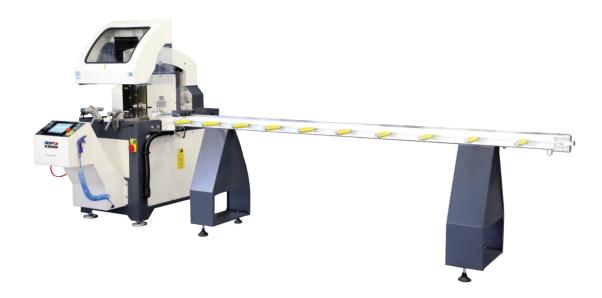

**LEO-R,** automatic front blade saw with 2 axis servo controlled and 550 mm saw is ideal for cutting aluminum and PVC profiles with different angles and thickness

**LEO-R** designed for cutting wider profiles with the servo motion system, automatic positioning at all degrees between -22,5° and 45° allows for perfect cutting operation.

Safety is a topmost priority for **LEO-R** together with the horizontal clamps and the vertical clamp along with profile protective shield which improve the cutting quality.

## Automatic Cutting Machine Ø 550 mm - 2 Axis Servo Controlled