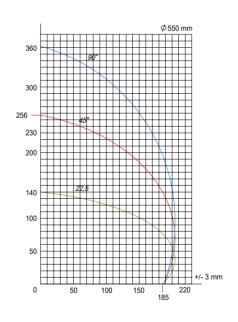

## **Features**

| Rapid angle positioning of heads with servo control at any angles between | -22,5° and 45° |
|---------------------------------------------------------------------------|----------------|
| Maximum internal rotation angle                                           | 45°            |
| Maximum external rotation angle                                           | -22,5°         |
| Hydro-pneumatic cutting feed adjustment                                   | •              |
| Cemented carbide saw blade                                                | 1              |
| Saw blade diameter                                                        | 550 mm         |
| Saw blade motor power                                                     | 3 kW - 4 HP    |
| Cutting zone protection covers                                            | •              |
| Horizontal pneumatic clamps                                               | •              |
| Vertical pneumatic clamp                                                  | •              |
| Spray saw cooling system                                                  | •              |
| Digital adjustment saw blade travel distance                              | •              |
| Saw blade travel speed adjustment                                         | •              |
| Barkod writer                                                             | •              |
| Data transfer via remote network connection, ethernet and USB             | •              |
| 10" Touchscreen                                                           | •              |
| Digital Conveyor                                                          | •              |
| Vacuum cleaner for chips                                                  | 0              |
| Oz Machine Softcut (Cutting optimisation program)                         | 0              |
|                                                                           |                |