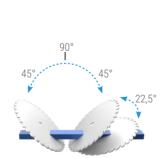

## **Features**

| Rapid angle positioning of heads with servo control at any angles between | -22,5° and 45° |
|---------------------------------------------------------------------------|----------------|
| Maximum internal rotation angle                                           | 45°            |
| Maximum external rotation angle                                           | -22,5°         |
| Hydro-pneumatic cutting feed adjustment                                   | •              |
| Cemented carbide saw blade                                                | 1              |
| Saw blade diameter                                                        | 550 mm         |
| Saw blade motor power                                                     | 3 kW - 4 HP    |
| Cutting zone protection covers                                            | •              |
| Horizontal pneumatic clamps                                               | •              |
| Vertical pneumatic clamp                                                  | •              |
| Spray saw cooling system                                                  | •              |
| Digital adjustment saw blade travel distance                              | •              |
| Saw blade travel speed adjustment                                         | •              |
| Barkod writer                                                             | •              |
| Data transfer via remote network connection, ethernet and USB             | •              |
| 10" Touchscreen                                                           | •              |
| Digital Conveyor                                                          | •              |
| Vacuum cleaner for chips                                                  | 0              |
| Oz Machine Softcut (Cutting optimisation program)                         | 0              |
|                                                                           |                |