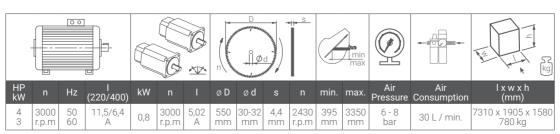

## **Features**

| Rapid angle positioning of heads with servo control at any angles between | -22,5° and 45° |
|---------------------------------------------------------------------------|----------------|
| Maximum internal rotation angle                                           | 45°            |
| Maximum external rotation angle                                           | -22,5°         |
| Hydro-pneumatic cutting feed adjustment                                   | •              |
| Cemented carbide saw blade                                                | 1              |
| Saw blade diameter                                                        | 550 mm         |
| Saw blade motor power                                                     | 3 kW - 4 HP    |
| Cutting zone protection covers                                            | •              |
| Horizontal pneumatic clamps                                               | •              |
| Vertical pneumatic clamp                                                  | •              |
| Spray saw cooling system                                                  | •              |
| Digital adjustment saw blade travel distance                              | •              |
| Saw blade travel speed adjustment                                         | •              |
| Barkod writer                                                             | •              |
| Data transfer via remote network connection, ethernet and USB             | •              |
| 10" Touchscreen                                                           | •              |
| Digital Conveyor                                                          | •              |
| Vacuum cleaner for chips                                                  | 0              |
| Oz Machine Softcut (Cutting optimisation program)                         | 0              |
|                                                                           |                |