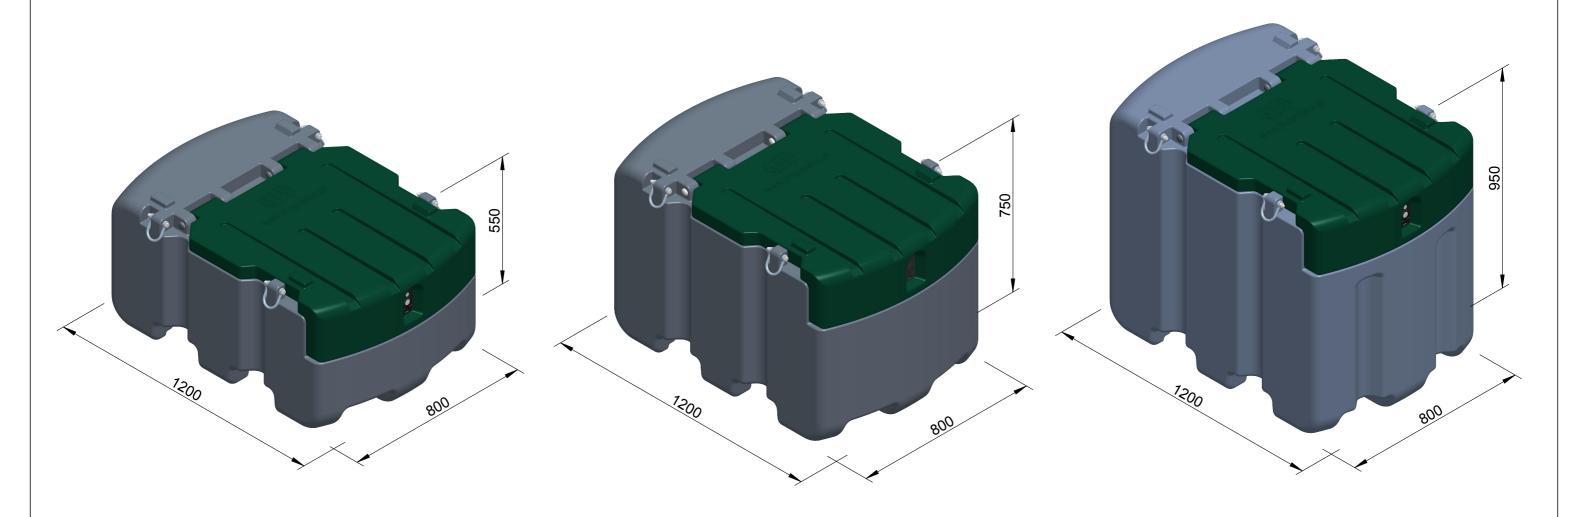

## TT250 TT600

|      |                 |          | 4                                                                                                                                                                                                                                        | JFC Manufacturing | Co. Ltd.  | SETTING CENTRAL PROPERTY.               |
|------|-----------------|----------|------------------------------------------------------------------------------------------------------------------------------------------------------------------------------------------------------------------------------------------|-------------------|-----------|-----------------------------------------|
|      |                 |          | F117                                                                                                                                                                                                                                     | JFC Truck Tanks   | Family    | [ [ [ [ ] ] ] ] [ [ ] [ ] [ ] [ ] [ ] [ |
| 004  |                 |          |                                                                                                                                                                                                                                          | of C Truck Taliks | 1 arrilly | SGS SGS                                 |
| 003  |                 |          | Date:                                                                                                                                                                                                                                    | Drawn by:         | Sheet:    | Part Number:                            |
| 002  |                 |          | Oct-02-13                                                                                                                                                                                                                                | Lukasz Turski     | 1 of 1    | P-JFC600                                |
| 001  |                 |          | Scale:                                                                                                                                                                                                                                   | Approved by:      | Drw. Rev: | Drawing Number:                         |
| 000  | Initial Drawing | 00/00/00 | Not To Scale                                                                                                                                                                                                                             |                   | 000       | JFC-TT_FAMILY                           |
| Rev. | Description     | Data     | This document and its informational content are strictly confidential and are the sole property of JFC Manufacturing Co. Ltd. and may not be copied or reproduced in any form, without prior writin concent of JFC Manufacturing Co. Ltd |                   |           |                                         |