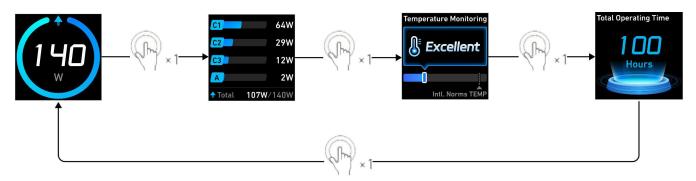

## **Screen Display Guide**

**Note:** Long press to rotate screen display. The screen will turn off automatically 60 seconds after the last interaction on any interface.