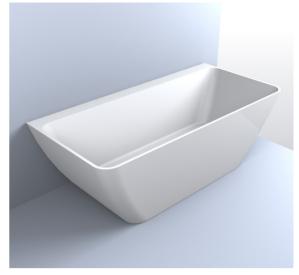

## Wanna ISLAND

| PASZPORT TECHNICZNY    |                         |  |  |  |
|------------------------|-------------------------|--|--|--|
| Materiał               | Mirasoft                |  |  |  |
| Kolor                  | biała                   |  |  |  |
| Wykończenie            | mat                     |  |  |  |
| Typ instalacji         | przyścienna             |  |  |  |
| Przelew                | brak                    |  |  |  |
| Długość, mm            | 1690                    |  |  |  |
| Szerokość, mm          | 800                     |  |  |  |
| Wysokość, mm           | 575                     |  |  |  |
| Głębokość, mm          | 425                     |  |  |  |
| Objętość, l            | 360                     |  |  |  |
| Waga, kg               | 160                     |  |  |  |
| Gwarancja              | 10 lat                  |  |  |  |
| Okres wymiany i zwrotu | 90 dni                  |  |  |  |
| Zawartość              | wanna, syfon, gwarancja |  |  |  |