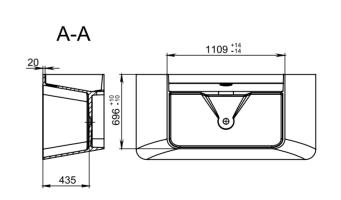

## Rysunek techniczny:

| Tolerancje długości                 | +5/-10 мм | Konstruktor          | Data projektu |                            | Skala  | 1:20       |
|-------------------------------------|-----------|----------------------|---------------|----------------------------|--------|------------|
| Tolerancje szerokości               | +5/-5мм   | ID projektu<br>03.09 |               | Nazwa Island               |        |            |
| Tolerancje wysokości                | +3/-3 мм  | N 4 ·                | •             | № kodu                     |        |            |
| Tolerancje otworu na<br>przelew     | +3/-3 мм  | Miraggio             |               | <sub>Nymiar</sub> 1690/800 |        |            |
| Pojemność 260 l Pojemnos<br>maksyma |           |                      |               | Tolerancje wagi            | ±3% W/ | AGA 160 kg |