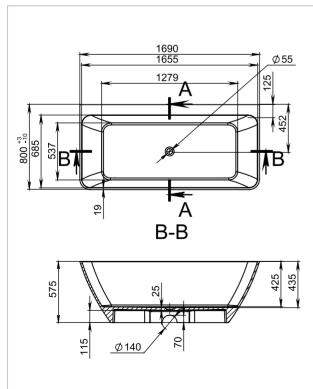

## Rysunek techniczny:

| Tolerancje długości                 | +5/-10 мм | Konstruktor          | Data projektu |                            | Skala  | 1:20       |
|-------------------------------------|-----------|----------------------|---------------|----------------------------|--------|------------|
| Tolerancje szerokości               | +5/-5мм   | ID projektu<br>03.09 |               | Nazwa Island               |        |            |
| Tolerancje wysokości                | +3/-3 мм  | N 4 ·                | •             | № kodu                     |        |            |
| Tolerancje otworu na<br>przelew     | +3/-3 мм  | Miraggio             |               | <sub>Nymiar</sub> 1690/800 |        |            |
| Pojemność 260 l Pojemnos<br>maksyma |           |                      |               | Tolerancje wagi            | ±3% W/ | AGA 160 kg |

## Wanna ISLAND

| PASZPORT TECHNICZNY    |                         |  |  |  |
|------------------------|-------------------------|--|--|--|
| Materiał               | Mirasoft                |  |  |  |
| Kolor                  | biała                   |  |  |  |
| Wykończenie            | mat                     |  |  |  |
| Typ instalacji         | przyścienna             |  |  |  |
| Przelew                | brak                    |  |  |  |
| Długość, mm            | 1690                    |  |  |  |
| Szerokość, mm          | 800                     |  |  |  |
| Wysokość, mm           | 575                     |  |  |  |
| Głębokość, mm          | 425                     |  |  |  |
| Objętość, l            | 360                     |  |  |  |
| Waga, kg               | 160                     |  |  |  |
| Gwarancja              | 10 lat                  |  |  |  |
| Okres wymiany i zwrotu | 90 dni                  |  |  |  |
| Zawartość              | wanna, syfon, gwarancja |  |  |  |