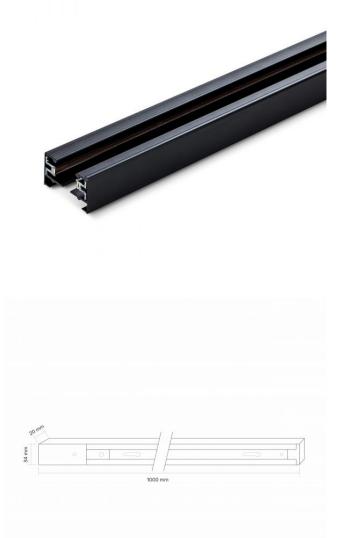

## Dimensions

| EAN              | 5904405541593 |
|------------------|---------------|
| Height           | 1000 mm       |
| Outer box        | 20 pcs.       |
| Width            | 34 mm         |
| Unit nett weight | 380g          |
| Depth            | 20 mm         |
| In the package   | 1 pc.         |
|                  |               |