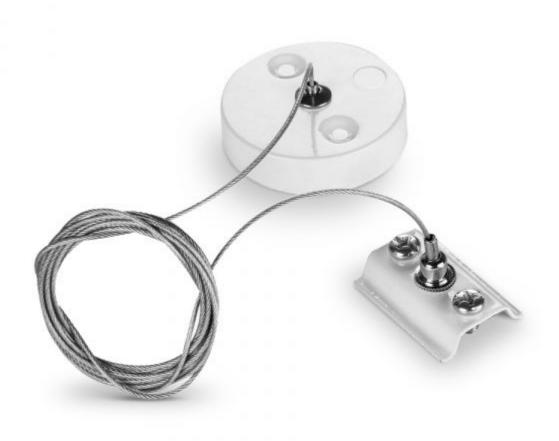

# **TECHNICAL CARD**

Track Suspension Set

## **VIDEX** white

### **INDEX: VLE-TRF-PD-W**

## **Electrical parameters**

Cable length 1000 mm

#### **Additional information**

| Housing colour White |
|----------------------|
|----------------------|

#### **Dimensions**

| EAN              | 5904405541722 |
|------------------|---------------|
| Unit nett weight | 74g           |
| In the package   | 1 pc.         |

We reserve the right to make technical changes. The data contained in this material is not legally binding.