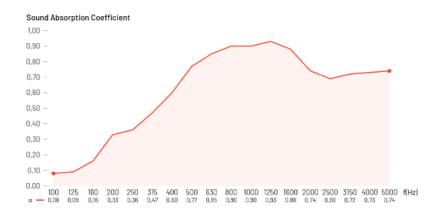

## Performance

NRC: 0.7

<sup>\*\*</sup> For each panel. Please notice that the dimensions of these panels have a tolerance of +/- 2mm