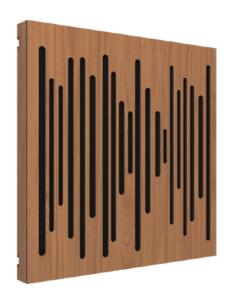

## **Description**

Created for the most demanding interior designers and acousticians where aesthetics is a must, VicPattern Ultra combines high performance sound absorption with an innovative design. Manufactured with high quality MDF and melamine, VicPattern is different from anything on the market.

## **Features**

- Construction with premium MDF and anti-scratch melamine.
- Polyurethane free
- Recyclable
- Reinforced packing
- Finish also on the sides
- Removable filling allows to integrate light and sound
- Professional fixation systems