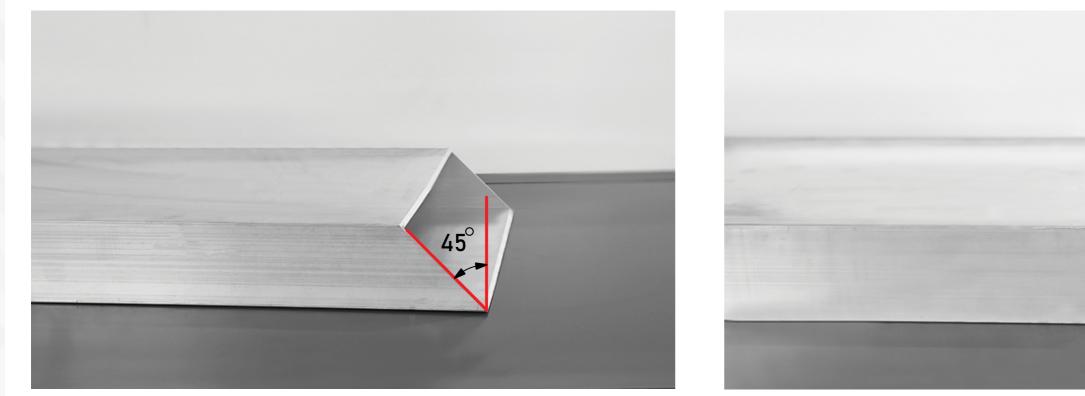

### **CUTTING CAPABILITY**

Vercital 45° Cutting

Vercital 90° Cutting

It has a cutting range of 30° to 90°

www.ozcelik.com