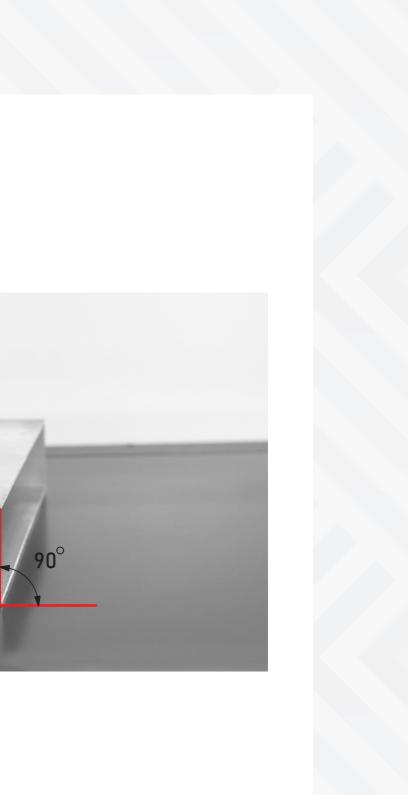

### **CUTTING CAPABILITY**

Vercital 45° Cutting

Vercital 90° Cutting

It has a cutting range of 30° to 90°

www.ozcelik.com