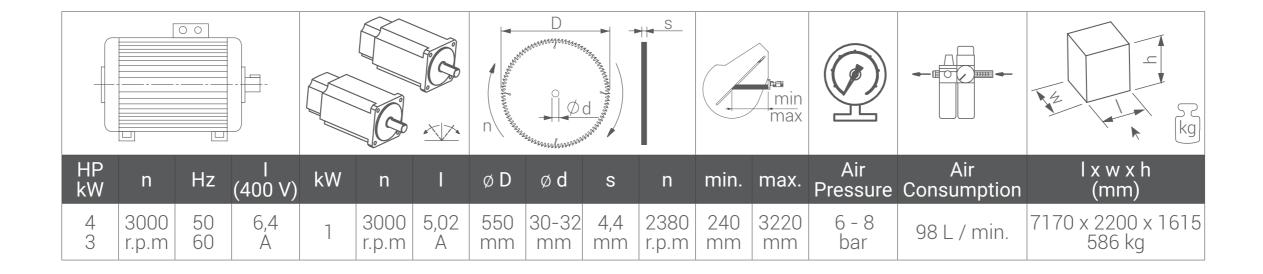

### **MACHINE FEATURES & DIMENSIONS**

www.ozcelik.com

### Features

| Rapid angle positioning of heads with servo control at any angles between | between 90° and 30° |
|---------------------------------------------------------------------------|---------------------|
| Maximum internal rotation angle                                           | 30°                 |
| Maximum external rotation angle                                           | 90°                 |
| Hydro-pneumatic cutting feed adjustment                                   | •                   |
| Cemented carbide saw blade                                                | 1                   |
| Saw blade diameter                                                        | 550 mm              |
| Saw blade motor power                                                     | 4 HP 3 kW           |
| Cutting zone protection covers                                            | •                   |
| Horizontal pneumatic clamps                                               | •                   |
| Vertical pneumatic clamp                                                  | •                   |
| Spray saw cooling system                                                  | •                   |
| Digital adjustment saw blade travel distance                              | •                   |
| Saw blade travel speed adjustment                                         | •                   |
| Barkod writer                                                             | •                   |
| Data transfer via remote network connection, ethernet and USB             | •                   |
| 10" Touchscreen                                                           | •                   |
| Digital Conveyor                                                          | •                   |
| Vacuum cleaner for chips                                                  | 0                   |
| Oz Machine Softcut (Cutting optimisation program)                         | 0                   |
|                                                                           |                     |