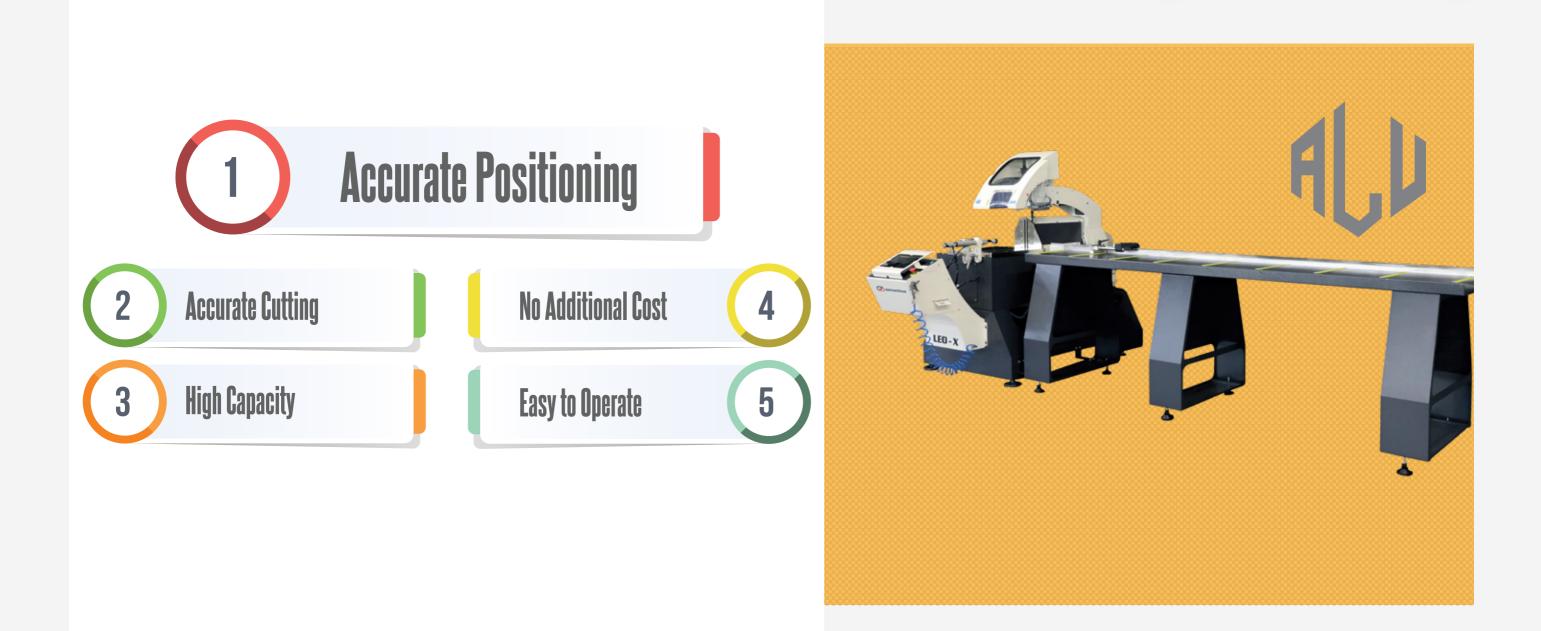

# 2 Axis Servo Controlled

• Accurate Positioning- Thanks to the servo motion system, automatic positioning at all degrees between 90° and 30° allows for perfect cutting operation

- Accurate Cutting- Ability to cut with the 550 mm saw and robust saw head
- **High Capacity-** Thanks to its excellent engineering design, it has a higher cutting capacity than its competitors with the same saw size

• No Additional Cost - Top of the range standard features including, vertical and horizontal clamps, Spray saw cooling system, Barkod writer, Digital Conveyor, Vacuum cleaner for chips, Digital adjustment saw blade travel distance.

• **Easy to Operate -** Offers user-friendly operation thanks to its button control unit and intuitive interface.