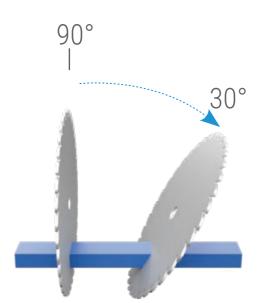

### **CUTTING CAPABILITY**

Vercital 45° Cutting

Vercital 90° Cutting

It has a cutting range of 30° to 90°

www.ozcelik.com

## **CUTTING CAPACITY**