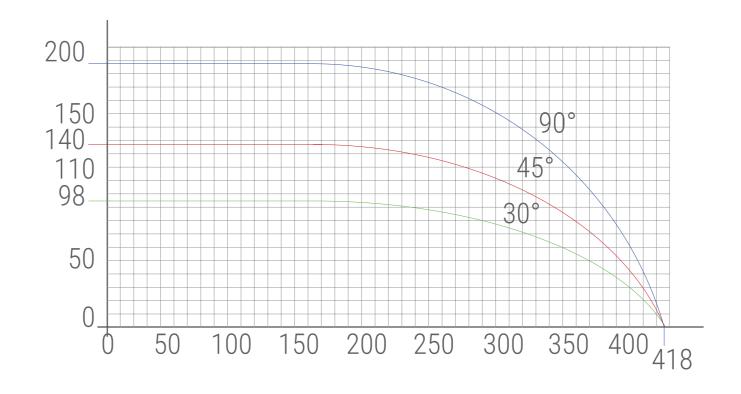

n control unit and intuitive interface.







### FEATURES

LEO-X, automatic Radial Saw with 2 axis servo controlled and 550 mm saw is ideal for cutting aluminum and PVC profiles with different angles and thickness. LEO-X designed for cutting wider profiles with the servo motion system, automatic positioning at all degrees between 90° and 30° allows for perfect cutting operation. Safety is a topmost priority for LEO-X together with the horizontal clamps and the vertical clamp along with profile protective shield which improve the cutting quality.



### **CUTTING CAPABILITY**



Vercital 45° Cutting

Vercital 90° Cutting

It has a cutting range of 30° to 90°

www.ozcelik.com





## WHERE TO USE







### **MACHINE FEATURES & DIMENSIONS**



www.ozcelik.com



## **CUTTING CAPACITY**







### Features

| Rapid angle positioning of heads with servo control at any angles between | between 90° and 30° |
|---------------------------------------------------------------------------|---------------------|
| Maximum internal rotation angle                                           | 30°                 |
| Maximum external rotation angle                                           | 90°                 |
| Hydro-pneumatic cutting feed adjustment                                   | •                   |
| Cemented carbide saw blade                                                | 1                   |
| Saw blade diameter                                                        | 550 mm              |
| Saw blade motor power                                                     | 4 HP