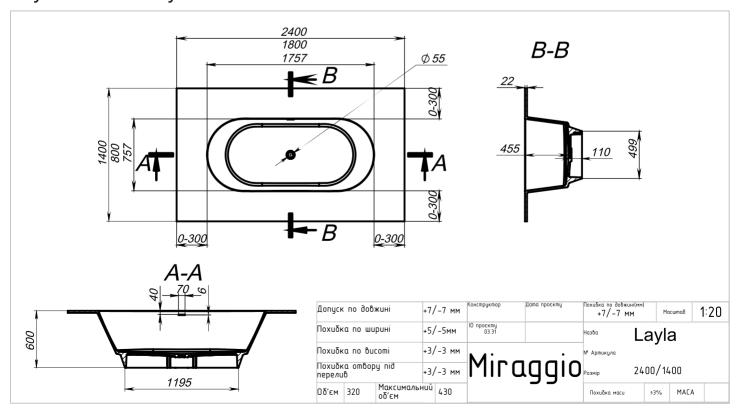

brak                    |
| Długość, mm               | 2400                    |
| Szerokość, mm             | 1400                    |
| Wysokość, mm              | 600                     |
| Głębokość, mm             | 495                     |
| Objętość / do przelewu, l | 430 / 320               |
| Waga, kg                  |                         |
| Gwarancja                 | 10 lat                  |
| Okres wymiany i zwrotu    | 90 dni                  |
| Zawartość                 | Wanna, syfon, gwarancja |







Kontakt z managerem



## Możliwe materiały produkcyjne:

Mirasoft

## Opcje:

- \* dodatkowo płatne
- Powłoka kolorowa strony zewnętrznej wg RAL\*
- Otwór rewizyjny: TAK / NIE
- Otwór przelewowy: TAK / NIE
- Otwór na baterie: TAK / NIE

## Rysunek techniczny: