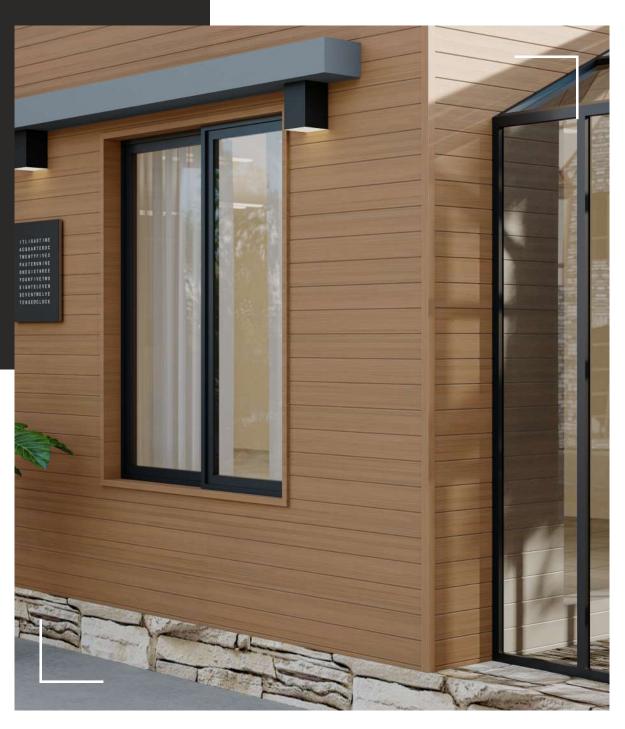

PANELE

Rewolucyjne panele WPC, łączące piękno i łatwy montaż

# LAMEL WPC

## Solidne wykończenie

Lamel WPC stanowi idealne rozwiązanie do różnych projektów budowlanych - solidna i ekologiczna alternatywa dla tradycyjnych materiałów, nie wymagająca częstej konserwacji.

## **Diaczego** WPC

- 360° pełne pokrycie dla całkowitej ochrony
- Nie absorbują wody, odporne na pleśń i gnicie
- 80% materiału pochodzi z recyklingu
- Nie wymaga malowania ani uszczelniania