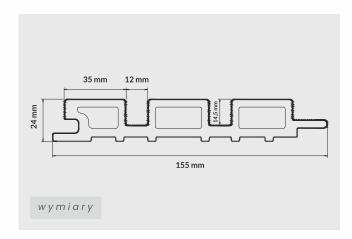

PANELE

Rewolucyjne panele WPC, łączące piękno i łatwy montaż

# LAMEL WPC



## Solidne wykończenie

Lamel WPC stanowi idealne rozwiązanie do różnych projektów budowlanych - solidna i ekologiczna alternatywa dla tradycyjnych materiałów, nie wymagająca częstej konserwacji.



## **Diaczego** WPC

- 360° pełne pokrycie dla całkowitej ochrony
- Nie absorbują wody, odporne na pleśń i gnicie
- 80% materiału pochodzi z recyklingu
- Nie wymaga malowania ani uszczelniania

### LAMEL WPC



#### Listwa startowa

Początkowy element montażu, który zapewnia stabilną i równą bazę



#### Listwa końcowa

Zakończenie montażu paneli, zapewniające estetyczny wygląd i ochronę krawędzi



#### Listwa narożnikowa

Wykończenie narożników, umożliwiające płynne i estetyczne połączenie paneli



#### Łącznik

Element łączący, zapewniający solidne i trwałe połączenie paneli