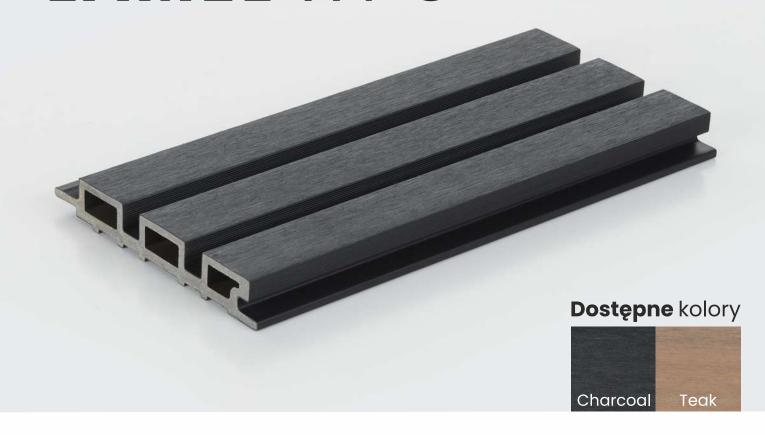

PANELE

Rewolucyjne panele WPC, łączące piękno i łatwy montaż

# LAMEL WPC



## Solidne wykończenie

Lamel WPC stanowi idealne rozwiązanie do różnych projektów budowlanych - solidna i ekologiczna alternatywa dla tradycyjnych materiałów, nie wymagająca częstej konserwacji.



## **Diaczego** WPC

- 360° pełne pokrycie dla całkowitej ochrony
- Nie absorbują wody, odporne na pleśń i gnicie
- 80% materiału pochodzi z recyklingu
- Nie wymaga malowania ani uszczelniania

### LAMEL WPC



#### Listwa startowa

Początkowy element montażu, który zapewnia stabilną i równą bazę



#### Listwa końcowa

Zakończenie montażu paneli, zapewniające estetyczny wygląd i ochronę krawędzi



#### Listwa narożnikowa

Wykończenie narożników, umożliwiające płynne i estetyczne połączenie paneli



#### Łącznik

Element łączący, zapewniający solidne i trwałe połączenie paneli