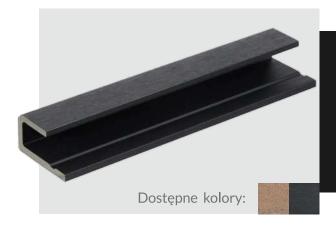

PANELE

Rewolucyjne panele WPC, łączące piękno i łatwy montaż

# LAMEL WPC



## Solidne wykończenie

Lamel WPC stanowi idealne rozwiązanie do różnych projektów budowlanych - solidna i ekologiczna alternatywa dla tradycyjnych materiałów, nie wymagająca częstej konserwacji.



## **Diaczego** WPC

- 360° pełne pokrycie dla całkowitej ochrony
- Nie absorbują wody, odporne na pleśń i gnicie
- 80% materiału pochodzi z recyklingu
- Nie wymaga malowania ani uszczelniania

### LAMEL WPC



#### Listwa startowa

Początkowy element montażu, który zapewnia stabilną i równą bazę



#### Listwa końcowa

Zakończenie montażu paneli, zapewniające estetyczny wygląd i ochronę krawędzi



#### Listwa narożnikowa

Wykończenie narożników, umożliwiające płynne i estetyczne połączenie paneli



#### Łącznik

Element łączący, zapewniający solidne i trwałe połączenie paneli