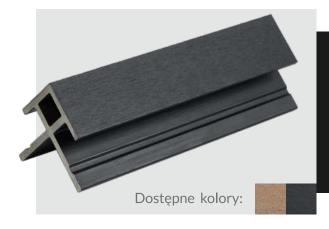

#### Listwa narożnikowa

Wykończenie narożników, umożliwiające płynne i estetyczne połączenie paneli