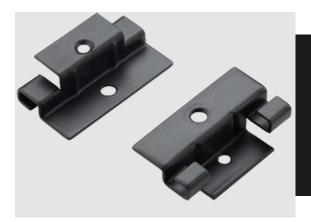

PANELE

Rewolucyjne panele WPC, łączące piękno i łatwy montaż

# LAMEL WPC



## Solidne wykończenie

Lamel WPC stanowi idealne rozwiązanie do różnych projektów budowlanych - solidna i ekologiczna alternatywa dla tradycyjnych materiałów, nie wymagająca częstej konserwacji.



## **Diaczego** WPC

- 360° pełne pokrycie dla całkowitej ochrony
- Nie absorbują wody, odporne na pleśń i gnicie
- 80% materiału pochodzi z recyklingu
- Nie wymaga malowania ani uszczelniania

### LAMEL WPC



#### Listwa startowa

Początkowy element montażu, który zapewnia stabilną i równą bazę



#### Listwa końcowa

Zakończenie montażu paneli, zapewniające estetyczny wygląd i ochronę krawędzi



#### Listwa narożnikowa

Wykończenie narożników, umożliwiające płynne i estetyczne połączenie paneli



#### Łącznik

Element łączący, zapewniający solidne i trwałe połączenie paneli