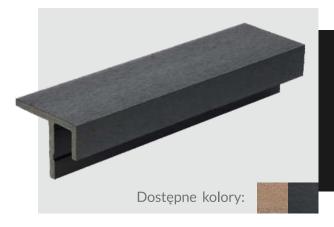

#### Listwa końcowa

Zakończenie montażu paneli, zapewniające estetyczny wygląd i ochronę krawędzi