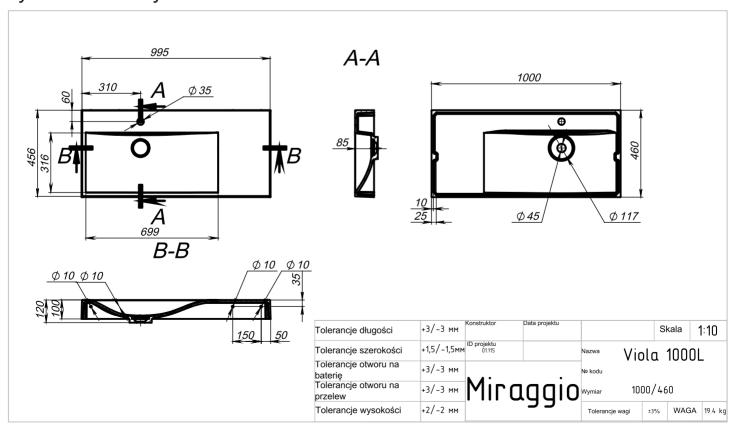

|
| Długość, mm            | 460                                        |
| Wysokość, mm           | 120                                        |
| Głębokość komory, mm   | 92                                         |
| Waga, kg               | 19,0                                       |
| Gwarancja              | 10 lat                                     |
| Okres wymiany i zwrotu | 90 dni                                     |
| Zawartość              | Umywalka, osłona<br>dekoracyjna, gwarancja |



Produkt na naszej stronie



Kontakt z managerem



\* dodatkowo płatne

## Możliwe materiały produkcyjne:

- Miramarble
- Miramarble Matt
- Mirasoft
- Mirastone

## Opcje:

- Powłoka kolorowa strony zewnętrznej wg RAL\*
- Otwór na baterie: TAK / NIE

## Rysunek techniczny: