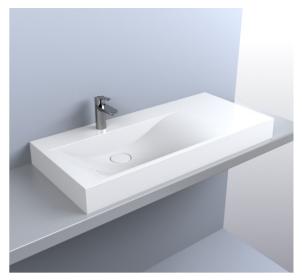

## Umywalka VIOLA 1000 L

| PASZPORT TECHNICZNY    |                                            |
|------------------------|--------------------------------------------|
| Materiał               | Miramarble Matt                            |
| Kolor                  | biała                                      |
| Wykończenie            | mat                                        |
| Typ instalacji         | nablatowa; wisząca;<br>wpuszczana          |
| Szerokość, mm          | 1000                                       |
| Długość, mm            | 460                                        |
| Wysokość, mm           | 120                                        |
| Głębokość komory, mm   | 92                                         |
| Waga, kg               | 19,0                                       |
| Gwarancja              | 10 lat                                     |
| Okres wymiany i zwrotu | 90 dni                                     |
| Zawartość              | Umywalka, osłona<br>dekoracyjna, gwarancja |