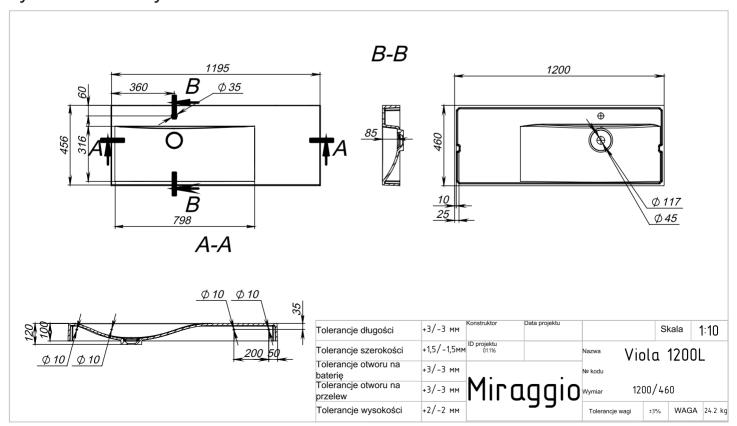

|
| Długość, mm            | 460                                        |
| Wysokość, mm           | 122                                        |
| Głębokość komory, mm   | 92                                         |
| Waga, kg               | 22,9                                       |
| Gwarancja              | 10 lat                                     |
| Okres wymiany i zwrotu | 90 dni                                     |
| Zawartość              | Umywalka, osłona<br>dekoracyjna, gwarancja |



Produkt na naszej stronie



Kontakt z managerem



\* dodatkowo płatne

## Możliwe materiały produkcyjne:

- Miramarble
- Miramarble Matt
- Mirasoft

## Opcje:

- Powłoka kolorowa strony zewnętrznej wg RAL\*
- Otwór na baterie: TAK / NIE

## Rysunek techniczny: