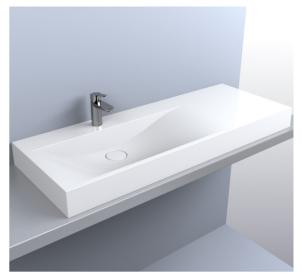

## Umywalka VIOLA 1200 L

| PASZPORT TECHNICZNY    |                                            |
|------------------------|--------------------------------------------|
| Materiał               | Miramarble                                 |
| Kolor                  | biała                                      |
| Wykończenie            | połysk                                     |
| Typ instalacji         | nablatowa; wisząca;<br>wpuszczana          |
| Szerokość, mm          | 1200                                       |
| Długość, mm            | 460                                        |
| Wysokość, mm           | 122                                        |
| Głębokość komory, mm   | 92                                         |
| Waga, kg               | 22,9                                       |
| Gwarancja              | 10 lat                                     |
| Okres wymiany i zwrotu | 90 dni                                     |
| Zawartość              | Umywalka, osłona<br>dekoracyjna, gwarancja |