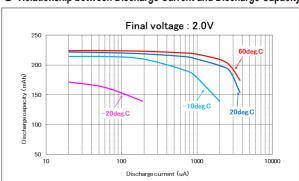

#### Relationship between Discharge Current and Discharge Capacity

- \* Nominal capacity indicates duration until the voltage drops to 2.0 V when discharged at a nominal discharge current at 20 deg. C.
- \*\* When using these batteries at temperatures outside the range of 0 to +40 deg. C, please consult Maxell in advance for conditions of use.
- \*\*\* Dimensions and weight are for the battery itself, but may vary depending on terminal specifications and other factors.
  - Data and dimensions are not guaranteed. For further details, please contact your nearest Maxell office.
  - Contents on this website are subject to change without notice.