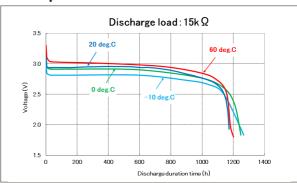

# **Data Sheet**

### Coin Type Lithium Manganese Dioxide Battery

## **CR2032**

Model
System
Nominal Voltage (V)
Nominal Capacity (mAh)\*
Nominal Discharge Current (mA)
Operating Temperature Range (deg. C)\*\*
Weight (g)\*\*\*
Dimensions (mm)\*\*\*
Diameter
Height

CR2032
Manganese Dioxide-Li/Organic Electrolyte

3 220

0.2

-20 to +85

3.0

20.0

3.2

MH12568



#### **Characteristics**

**UL Recognition** 

#### Discharge Characteristics



#### Temperature Characteristics



#### Pulse Discharge Characteristics



#### Relationship between Discharge Current and Discharge Capacity



- \* Nominal capacity indicates duration until the voltage drops to 2.0 V when discharged at a nominal discharge current at 20 deg. C.
- \*\* When using these batteries at temperatures outside the range of 0 to +40 deg. C, please consult Maxell in advance for conditions of use.
- \*\*\* Dimensions and weight are for the battery itself, but may vary depending on terminal specifications and other factors.
  - Data and dimensions are not guaranteed. For further details, please contact your nearest Maxell office.
  - Contents on this website are subject to change without notice.