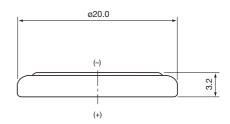

## **CR2032**

Model
System
Nominal Voltage (V)
Nominal Capacity (mAh)\*
Nominal Discharge Current (mA)
Operating Temperature Range (deg. C)\*\*
Weight (g)\*\*\*
Dimensions (mm)\*\*\*
Diameter
Height

CR2032
Manganese Dioxide-Li/Organic Electrolyte

3 220

0.2

-20 to +85

3.0

20.0

3.2

MH12568