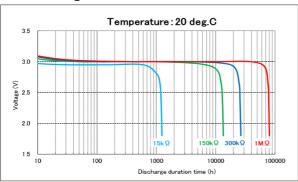

# **Data Sheet**

### Coin Type Lithium Manganese Dioxide Battery

## **CR2032**

Model
System
Nominal Voltage (V)
Nominal Capacity (mAh)\*
Nominal Discharge Current (mA)
Operating Temperature Range (deg. C)\*\*
Weight (g)\*\*\*
Dimensions (mm)\*\*\*
Diameter
Height

CR2032
Manganese Dioxide-Li/Organic Electrolyte

3 220

0.2

-20 to +85

3.0

20.0

3.2

MH12568



#### **Characteristics**

**UL Recognition** 

#### Discharge Characteristics



#### Temperature Characteristics



#### Pulse Discharge Characteristics



#### Relationship between Discharge Current and Discharge Capacity



- \* Nominal capacity indicates duration until the voltage drops to 2.0 V when discharged at a nominal discharge current at 20 deg. C.
- \*\* When using these batteries at temperatures outside the range of 0 to +40 deg. C, please consult Maxell in advance for conditions of use.
- \*\*\* Dimensions and weight are for the battery itself, but may vary depending on terminal specifications and other factors.
  - Data and dimensions are not guaranteed. For further details, please contact your nearest Maxell office.
  - Contents on this website are subject to change without notice.