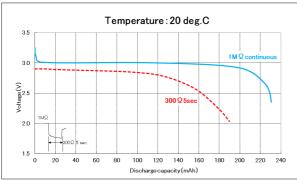

# **Data Sheet**

### Coin Type Lithium Manganese Dioxide Battery

## **CR2032**

Model
System
Nominal Voltage (V)
Nominal Capacity (mAh)\*
Nominal Discharge Current (mA)
Operating Temperature Range (deg. C)\*\*
Weight (g)\*\*\*
Dimensions (mm)\*\*\*
Diameter
Height

CR2032
Manganese Dioxide-Li/Organic Electrolyte

3 220

0.2

-20 to +85

3.0

20.0

3.2

MH12568



#### **Characteristics**

**UL Recognition** 

#### Discharge Characteristics



#### Temperature Characteristics



#### Pulse Discharge Characteristics



#### Relationship between Discharge Current and Discharge Capacity



- \* Nominal capacity indicates duration until the voltage drops to 2.0 V when discharged at a nominal discharge current at 20 deg. C.
- \*\* When using these batteries at temperatures outside the range of 0 to +40 deg. C, please consult Maxell in advance for conditions of use.
- \*\*\* Dimensions and weight are for the battery itself, but may vary depending on terminal specifications and other factors.
  - Data and dimensions are not guaranteed. For further details, please contact your nearest Maxell office.
  - Contents on this website are subject to change without notice.