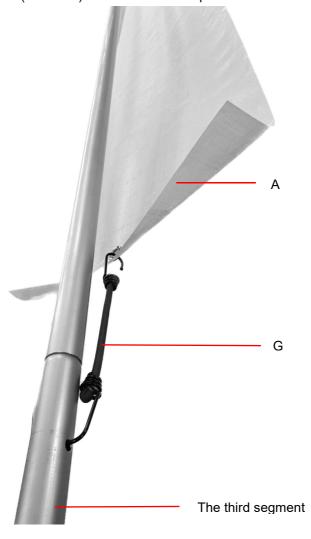

## STEP5

Hang one end of the hook(Part G) to the ring of Part A and the other end to the hole of the handle (section 3) to secure Part A to prevent it from shifting.