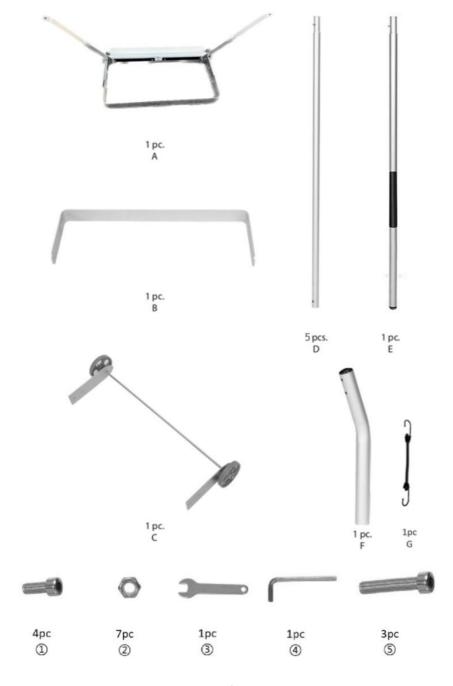

of alcohol, drugs or medication.
- 6. The product capabilities apply to properly and completely assembled products only.
- 7. Assemble on a flat, level, hard and smooth surface capable of safely supporting the roof rake.
- 8. For additional information regarding the parts listed in the following pages, please refer to the Assembly Diagram of this manual. Unwrap and separate all parts in a clean work area.

## Use precautions

- 1. DO NOT SIT OR STAND ON THIS ITEM.
- 2. This product is not a toy. Do not allow children to play with or near this item.
- 3. Use as intended only.
- 4. Inspect before every use; do not use if parts are loose or damaged.
- **5.** The shape and color of slip cloth are for reference only. The actual shape shall prevail.

# SAVE THESE INSTRUCTIONS

# **PARTS LIST**



## **ASSEMBLY STEP**

## STEP1

Lay Part A within Part C as shown in the picture. Insert Bolt 1 (2pcs.) and Nut 2 (2 pcs.) into the corresponding holes but do not tighten them.



## STEP2

Connect Part B, Part A, and Part C. The details of how Part B and Part A joined are shown in the following picture. Insert Bolt 1 (2 pcs.) and Nut 2 (2 pcs.) into the corresponding holes and tighten all of them with Wrench 3 and Allen Key 4.



## STEP3

Attach Part F to Part A, using Wrench 3 and Allen Key 4 to tighten. Depending on the length needed to clean your roof, you can attach up to four (4 pcs.) Part D onto Part 4, before attaching the handle (Part E).



## STEP5

Hang one end of the hook(Part G) to the ring of Part A and the other end to the hole of the handle (section 3) to secure Part A