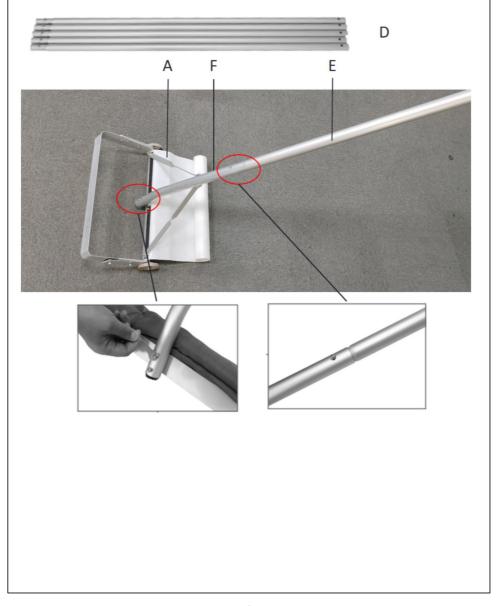

## STEP1

Lay Part A within Part C as shown in the picture. Insert Bolt 1 (2pcs.) and Nut 2 (2 pcs.) into the corresponding holes but do not tighten them.

## STEP2

Connect Part B, Part A, and Part C. The details of how Part B and Part A joined are shown in the following picture. Insert Bolt 1 (2 pcs.) and Nut 2 (2 pcs.) into the corresponding holes and tighten all of them with Wrench 3 and Allen Key 4.

## STEP3

Attach Part F to Part A, using Wrench 3 and Allen Key 4 to tighten. Depending on the length needed to clean your roof, you can attach up to four (4 pcs.) Part D onto Part 4, before attaching the handle (Part E).