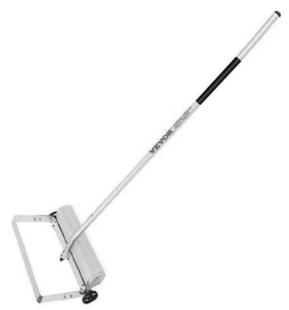

## **ROOF RAKE**

**MODEL: CY-SF18** 

# PRODUCT PARAMETER

| MODEL            | CY-SF18                          |  |  |
|------------------|----------------------------------|--|--|
| Colour           | White                            |  |  |
| Туре             | 19in aluminum alloy scraper type |  |  |
| Scraper material | aluminium alloy                  |  |  |
| Scraper width    | 19in                             |  |  |
| Handle material  | TPR                              |  |  |
| Slipcloth        | 313cm, PE,white                  |  |  |