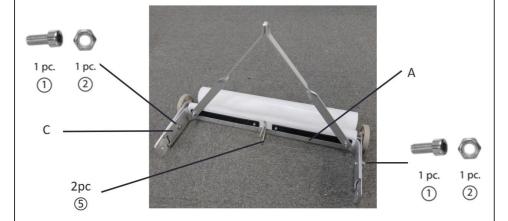

## STEP1

Lay Part A within Part C as shown in the picture. Insert Bolt 1 (2pcs.) and Nut 2 (2 pcs.) into the corresponding holes but do not tighten them.