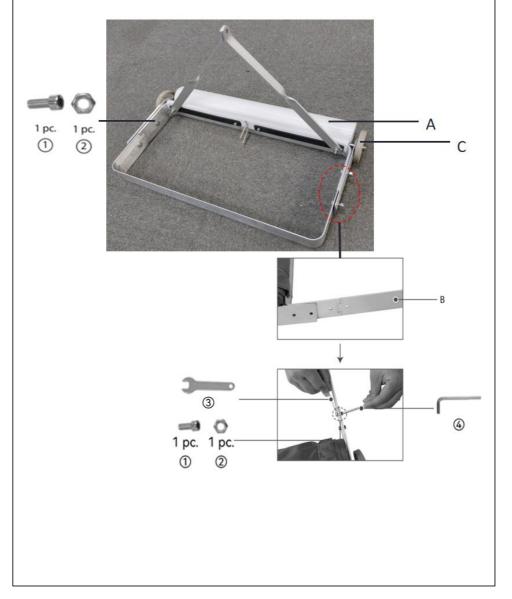

## STEP2

Connect Part B, Part A, and Part C. The details of how Part B and Part A joined are shown in the following picture. Insert Bolt 1 (2 pcs.) and Nut 2 (2 pcs.) into the corresponding holes and tighten all of them with Wrench 3 and Allen Key 4.