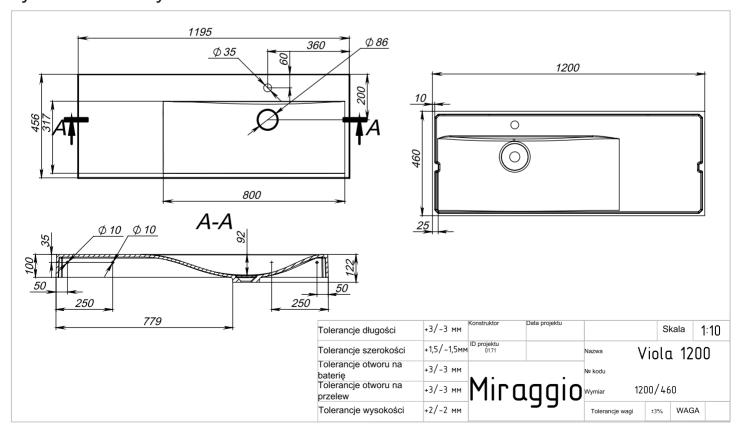

|
| Długość, mm            | 460                                        |
| Wysokość, mm           | 122                                        |
| Głębokość komory, mm   | 92                                         |
| Waga, kg               | 22,9                                       |
| Gwarancja              | 10 lat                                     |
| Okres wymiany i zwrotu | 90 dni                                     |
| Zawartość              | Umywalka, osłona<br>dekoracyjna, gwarancja |



Produkt na naszej stronie



Kontakt z managerem



\* dodatkowo płatne

## Możliwe materiały produkcyjne:

- Miramarble
- Miramarble Matt
- Mirasoft

## Opcje:

- Powłoka kolorowa strony zewnętrznej wg RAL\*
- Otwór na baterie: TAK / NIE

## Rysunek techniczny: