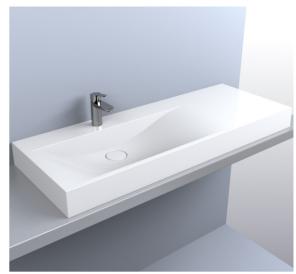

## Umywalka VIOLA 1200 R

| PASZPORT TECHNICZNY    |                                            |
|------------------------|--------------------------------------------|
| Materiał               | Miramarble Matt                            |
| Kolor                  | biała                                      |
| Wykończenie            | mat                                        |
| Typ instalacji         | nablatowa; wisząca;<br>wpuszczana          |
| Szerokość, mm          | 1200                                       |
| Długość, mm            | 460                                        |
| Wysokość, mm           | 122                                        |
| Głębokość komory, mm   | 92                                         |
| Waga, kg               | 22,9                                       |
| Gwarancja              | 10 lat                                     |
| Okres wymiany i zwrotu | 90 dni                                     |
| Zawartość              | Umywalka, osłona<br>dekoracyjna, gwarancja |