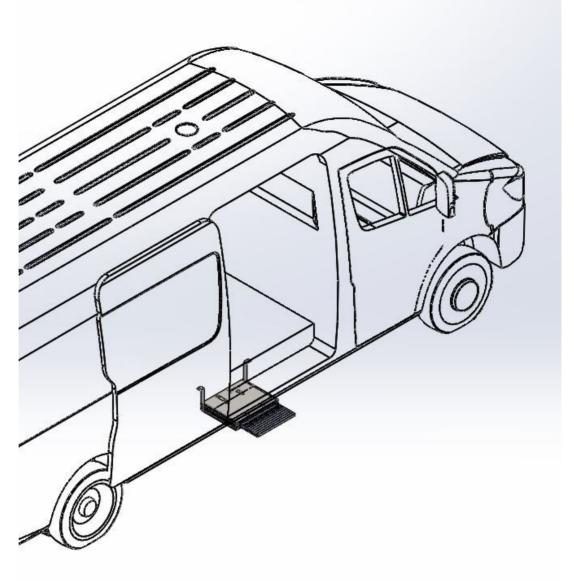

# NEW PRO + STEP

WARRANTY PERIOD

2 YEARS

Step

Control Unit

Rear Connection Bracket

Front Connection Bracket

M5x32 trapezoid screw

Front and rear step connection bolt M6x16