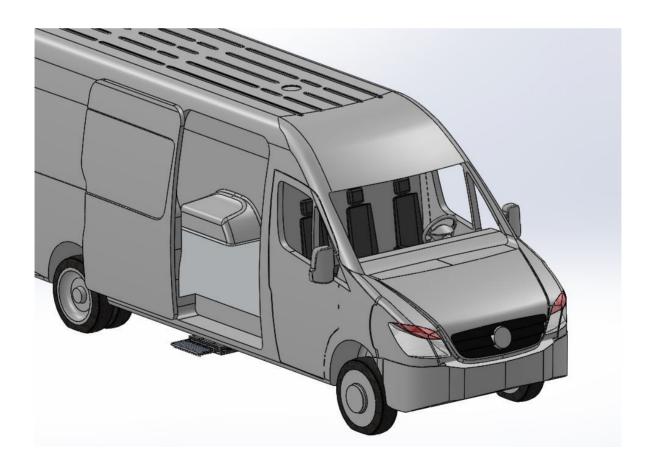

### - Wiring Installation

Before installation, the fuse on the installation is removed from the place. !!!!

Wiring and control unit installation is made in the compartment under the front passenger seat.

For connections of the installation under the vehicle, the installation is taken from the hole under the front passenger seat to the underside of the vehicle.

\*\* In vehicles that do not have holes, drilling must be done to pass the installation.