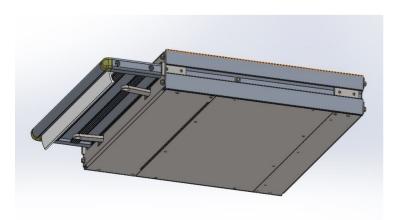

WARRANTY PERIOD

2 YEARS

Step

Control Unit

Rear Connection Bracket

Front Connection Bracket

M5x32 trapezoid screw

Front and rear step connection bolt M6x16

Template