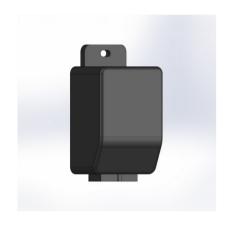

WARRANTY PERIOD

2 YEARS

Step

Control Unit

Rear Connection Bracket

Front Connection Bracket

M5x32 trapezoid screw

Front and rear step connection bolt M6x16

### - Wiring Installation

Before installation, the fuse on the installation is removed from the place. !!!!

Wiring and control unit installation is made in the compartment under the front passenger seat.