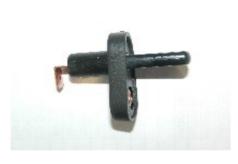

WARRANTY PERIOD

2 YEARS

Step

Control Unit

Rear Connection Bracket

Front Connection Bracket

M5x32 trapezoid screw

Front and rear step connection bolt M6x16