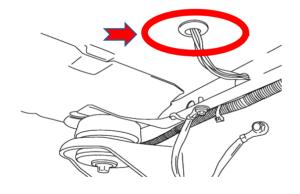

# - Wiring Installation

Middle and front door switch connections are made to the region seen in the picture.

For switch mounting, Ø 11 mm hole is drilled.

With the smart mounting screw, the assembly is done.