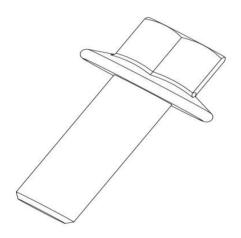

WARRANTY PERIOD

2 YEARS

Step

Control Unit

Rear Connection Bracket

Front Connection Bracket

M5x32 trapezoid screw

Front and rear step connection bolt M6x16