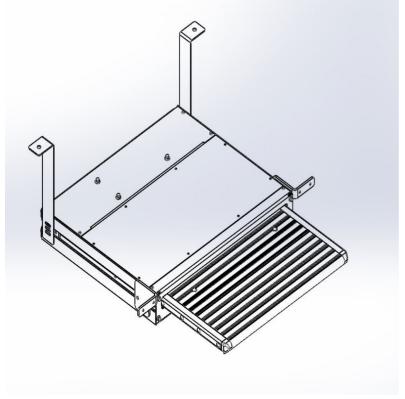

WARRANTY PERIOD

2 YEARS

Step

Control Unit

Rear Connection Bracket

Front Connection Bracket

M5x32 trapezoid screw

Front and rear step connection bolt M6x16