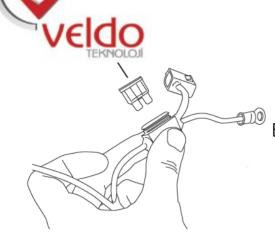

### - Wiring Installation

Before installation, the fuse on the installation is removed from the place. !!!!

Wiring and control unit installation is made in the compartment under the front passenger seat.

### - Final Control

When starting installation, replace the fuse that we have removed from the installation. After replacing the fuse, check the step operation.

Veldo SSH 2019 10