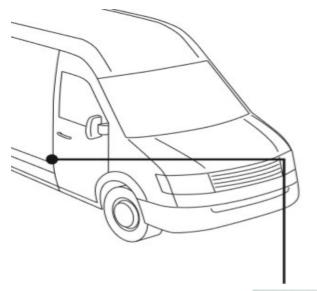

For connections of the installation under the vehicle, the installation is taken from the hole under the front passenger seat to the underside of the vehicle.

\*\* In vehicles that do not have holes, drilling must be done to pass the installation.