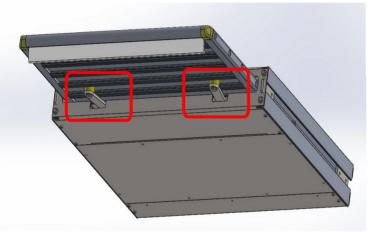

## - New Feature

If the step is opened and does not close (due to any faults or factors)

The connecting U\_clips of the feet below the Step are removed by hand.

The step that remains open can be closed by hand by removing the  $U_{clips}$ .