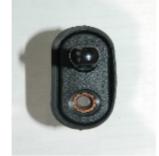

# - Wiring Installation

Middle and front door switch connections are made to the region seen in the picture.

For switch mounting, Ø 11 mm hole is drilled.

With the smart mounting screw, the assembly is done.