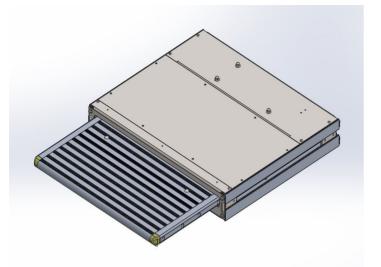

7

Veldo SSH 2019

For the front carrier foot connection, the vehicle's original chassis hole is used.

For the rear carrier foot connection, the vehicle's original chassis hole is used.

The completed version of the front and rear carrier foot connection is as in the picture.