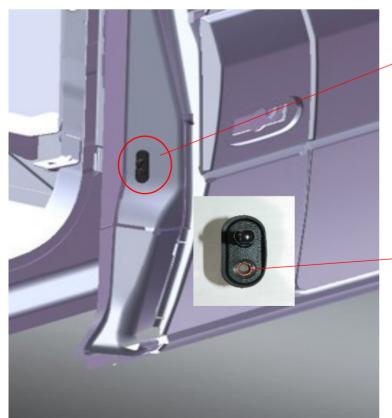

# - Wiring Installation

Middle and front door switch connections are made to the region seen in the picture.

For switch mounting, Ø 11 mm hole is drilled.

With the smart mounting screw, the assembly is done.