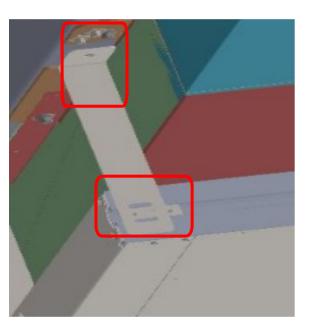

7

Veldo SSH 2019

For the front carrier foot connection, the vehicle's original chassis hole is used.

For the rear carrier foot connection, the vehicle's original chassis hole is used.

The completed version of the front and rear carrier foot connection is as in the picture.