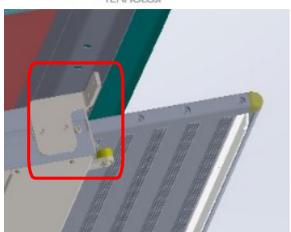

7

Veldo SSH 2019

For the front carrier foot connection, the vehicle's original chassis hole is used.

For the rear carrier foot connection, the vehicle's original chassis hole is used.

The completed version of the front and rear carrier foot connection is as in the picture.