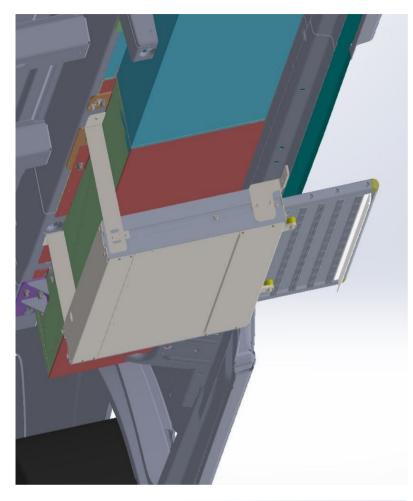

7

Veldo SSH 2019

For the front carrier foot connection, the vehicle's original chassis hole is used.

For the rear carrier foot connection, the vehicle's original chassis hole is used.

The completed version of the front and rear carrier foot connection is as in the picture.