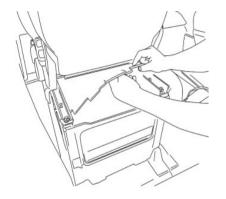

### - Wiring Installation

Before installation, the fuse on the installation is removed from the place. !!!!

Wiring and control unit installation is made in the compartment under the front passenger seat.

For connections of the installation under the vehicle, the installation is taken from the hole under the front passenger seat to the underside of the vehicle.

\*\* In vehicles that do not have holes, drilling must be done to pass the installation.