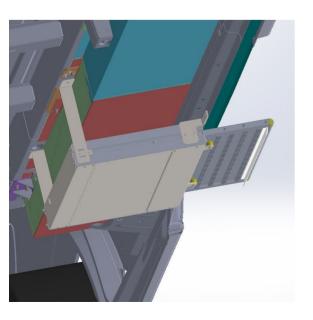

WARRANTY PERIOD

2 YEARS

Step

Control Unit

Rear Connection Bracket

Front Connection Bracket

M5x32 trapezoid screw

Front and rear step connection bolt M6x16