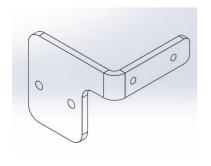

WARRANTY PERIOD

2 YEARS

Step

Control Unit

Rear Connection Bracket

Front Connection Bracket

M5x32 trapezoid screw

Front and rear step connection bolt M6x16