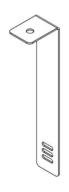

WARRANTY PERIOD

2 YEARS

Step

Control Unit

Rear Connection Bracket

Front Connection Bracket

M5x32 trapezoid screw

Front and rear step connection bolt M6x16