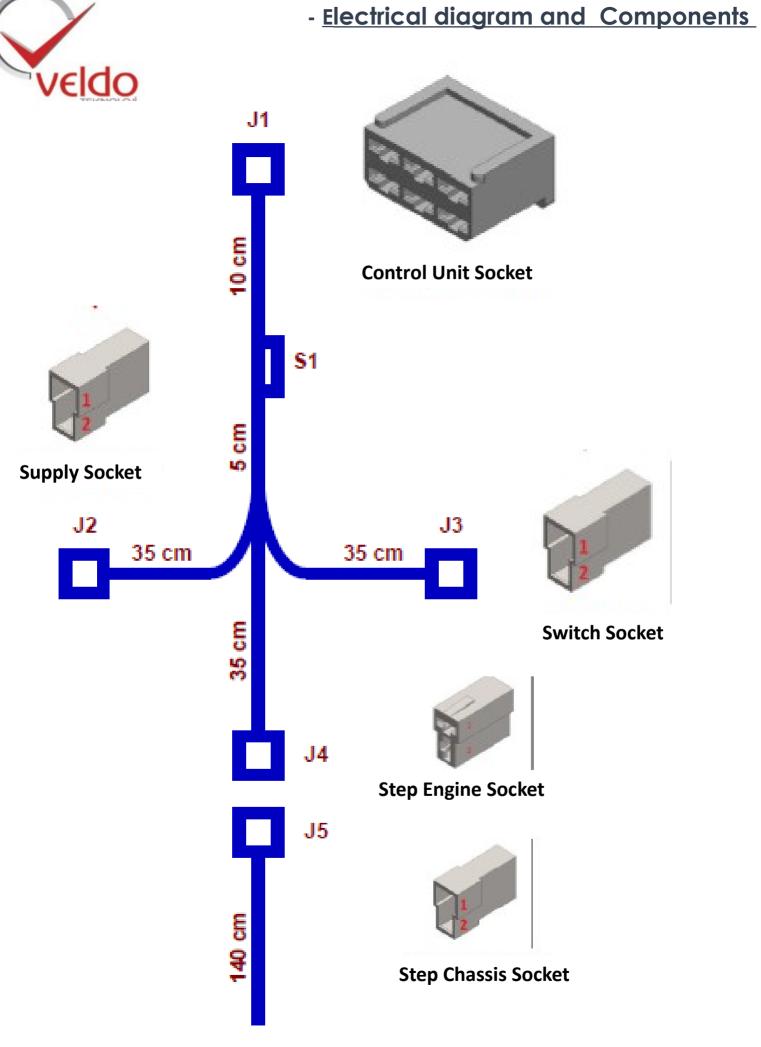

### - Wiring Installation

Before installation, the fuse on the installation is removed from the place. !!!!

Wiring and control unit installation is made in the compartment under the front passenger seat.

For connections of the installation under the vehicle, the installation is taken from the hole under the front passenger seat to the underside of the vehicle.

\*\* In vehicles that do not have holes, drilling must be done to pass the installation.

# - Wiring Installation

Middle and front door switch connections are made to the region seen in the picture.

For switch mounting, Ø 11 mm hole is drilled.

With the smart mounting screw, the assembly is done.