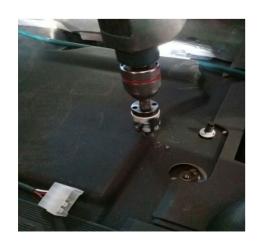

Ø38mm punch ile delme işlemi yapılır. 4

6

# - Wiring Installation

Middle and front door switch connections are made to the region seen in the picture.

For switch mounting, Ø 11 mm hole is drilled.

With the smart mounting screw, the assembly is done.