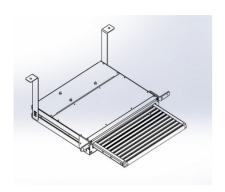

WARRANTY PERIOD

2 YEARS

Step

Control Unit

Rear Connection Bracket

Front Connection Bracket

M5x32 trapezoid screw

Front and rear step connection bolt M6x16