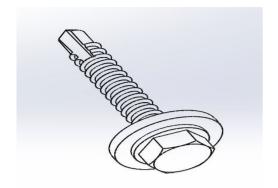

WARRANTY PERIOD

2 YEARS

Step

Control Unit

Rear Connection Bracket

Front Connection Bracket

M5x32 trapezoid screw

Front and rear step connection bolt M6x16