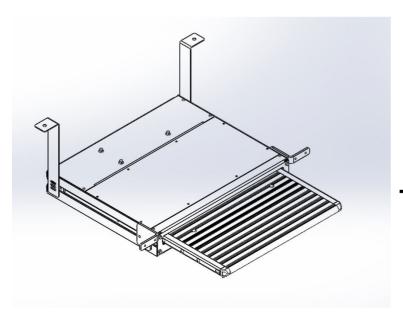

WARRANTY PERIOD

2 YEARS

Step

Control Unit

Rear Connection Bracket

Front Connection Bracket

M5x32 trapezoid screw

Front and rear step connection bolt M6x16