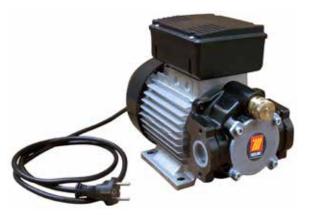

## **ELECTRIC PUMPS FOR LUBRICANTS TRANSFER**

230V AC self-priming volumetric vane electric pumps for oils and lubricants transfer with viscosity up to 500 cSt. They are equipped with asynchronous self-ventilated induction electric engine with IP55 protection, F type insulation class, thermal protection. Integrated and adjustable by-pass valve to grant the functioning also when you don't press the nozzle's trigger. Noise inferior to 70 dB.

Art. 091-5500-025 Electric pump for lubricants transfer of 230V-50HZ 25 I/min Art. 091-5500-050

Electric pump for lubricants transfer of 25 l/min - 50 l/min

Supply cable L. 2 mt, with Schuko plug Rotative self-priming electric pump Cast iron body By-pass valve AC engine Max pressure 6 bar Level of engine protection

| Ref.         | Flow<br>rate | Voltage  | Power | Electri-<br>city | Cable length | Inlet Outlet | Duty cycle | Weight | Packaging   |
|--------------|--------------|----------|-------|------------------|--------------|--------------|------------|--------|-------------|
|              | l/min        | AC V./Hz | W     | A                | m            | BSPG         | min        | kg     | mm          |
| 091-5500-025 | 25           | 230/50   | 828   | 4,6              | 2            | F 1"-F 1"    | contin.    | 14,10  | 390X190X250 |
| 091-5500-050 | 50           | 230/50   | 1081  | 7                | 2            | F 1"-F 1"    | contin.    | 14,10  | 390X190X250 |