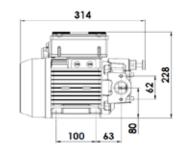

| Ref.         | Flow<br>rate | Voltage  | Power | Electri-<br>city | Cable length | Inlet Outlet | Duty cycle | Weight | Packaging   |
|--------------|--------------|----------|-------|------------------|--------------|--------------|------------|--------|-------------|
|              | l/min        | AC V./Hz | W     | A                | m            | BSPG         | min        | kg     | mm          |
| 091-5500-025 | 25           | 230/50   | 828   | 4,6              | 2            | F 1"-F 1"    | contin.    | 14,10  | 390X190X250 |
| 091-5500-050 | 50           | 230/50   | 1081  | 7                | 2            | F 1"-F 1"    | contin.    | 14,10  | 390X190X250 |