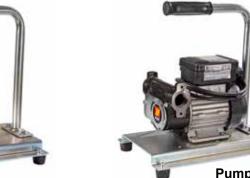

Art. 091-6000-000 Universal support plate with handle, suitable for 230V / 115V pumps:

Pump not included

| Ref.         | Description               | Dimensions                  | Weight | Packaging   |
|--------------|---------------------------|-----------------------------|--------|-------------|
|              |                           | width x depth x height (mm) | kg     | mm          |
| 091-6000-000 | Support plate with handle | 234x320x370                 | 4,00   | 245x335x110 |