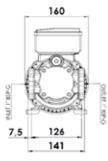

| Ref.         | Flow<br>rate | Voltage  | Power | Electri-<br>city | Cable length | Inlet Outlet | Duty cycle | Weight | Packaging   |
|--------------|--------------|----------|-------|------------------|--------------|--------------|------------|--------|-------------|
|              | l/min        | AC V./Hz | W     | A                | m            | BSPG         | min        | kg     | mm          |
| 091-5500-025 | 25           | 230/50   | 828   | 4,6              | 2            | F 1"-F 1"    | contin.    | 14,10  | 390X190X250 |
| 091-5500-050 | 50           | 230/50   | 1081  | 7                | 2            | F 1"-F 1"    | contin.    | 14,10  | 390X190X250 |