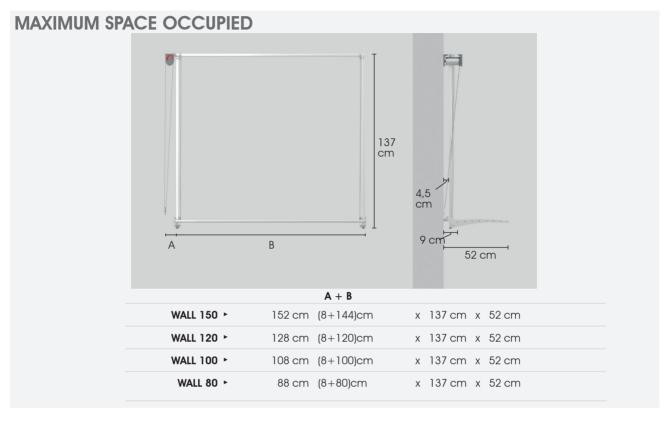

## FOXYDRY WALL DATA SHEET

| DIMENSIONS                   | WALL 150                             | WALL 120                            | WALL 100                            | WALL 80                           |
|------------------------------|--------------------------------------|-------------------------------------|-------------------------------------|-----------------------------------|
| space occupied when closed   | 152L. x 52P. x137H. cm               | 128L. x 52P. x137H. cm              | 108L. x 52P. x137H. cm              | 88L. x 52P. x137H. cm             |
| total length<br>of the rails | 11,5 mt<br>8x 144 cm rails<br>Ø 10mm | 9,6 mt<br>8x 120 cm rails<br>Ø 10mm | 8,0 mt<br>8x 100 cm rails<br>Ø 10mm | 16 mt<br>8x 80 cm rails<br>Ø 10mm |
| drop from wall               | 1,3 mt                               | 1,3 mt                              | 1,3 mt                              | 1,3 mt                            |
| capacity                     | 10 kg                                | 10 kg                               | 10 kg                               | 10 kg                             |