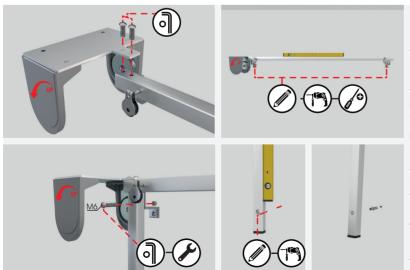

## INSTALLATION

- 4 wall plugs in the wall

The wall-mounted Foxydry Wall clothes drying rack can be installed in countless locations, including in almost any room, above a bath tub, in a laundry room, under a portico and on a terrace. It can be fitted both inside and outside.