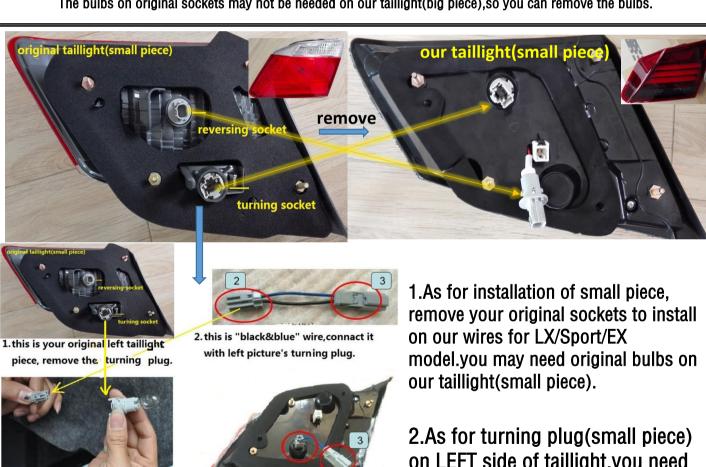

3.connect the plug and the wire 4. install this wire on our LEFT side taillight

on LEFT side of taillight, you need use the "black&blue" wire to connect with it.(see 4 steps on left pic)

Pls take care of all sockets and wires, don't use too much power pull them ponderously.