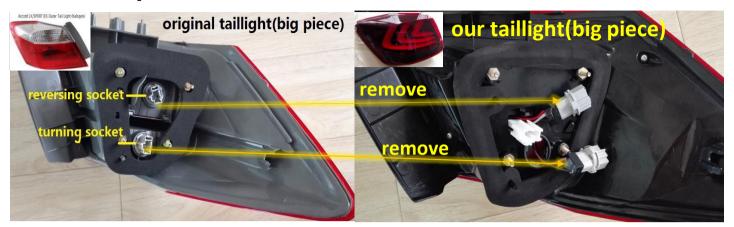

## HONDA ACCORD INSTRUCTION

(for LX/Sport/EX model)

Please preview this whole instruction first then start to act.

As for installation of big piece, remove your original sockets to install on our taillight wires for LX/Sport/EX model. The bulbs on original sockets may not be needed on our taillight(big piece), so you can remove the bulbs.