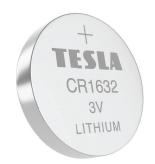

### **NOMINAL VOLTAGE:**

3 Volts

### **NOMINAL DIMENSIONS:**

Ø 16 mm × 3.2 mm

### **NOMINAL WEIGHT:**

1,8 g