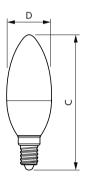

### Dimensional drawing

| Product                                  | D     | с      |
|------------------------------------------|-------|--------|
| CorePro candle ND 2.8-25W E14 840 B35 FR | 35 mm | 106 mm |
|                                          |       |        |