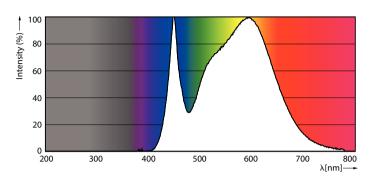

## **CorePro Plastic LEDcandles & lusters**

Photometric data

Spectral Power Distribution Colour - CorePro candle ND 2.8-25W E14 840 B35 FR