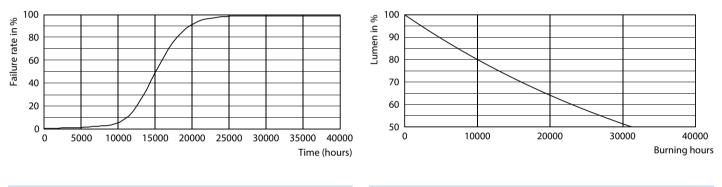

#### Lifetime

Lumen Maintenance Diagram - CorePro candle ND 2.8-25W E14 840 B35 FR

Life Expectancy Diagram - CorePro candle ND 2.8-25W E14 840 B35 FR

© 2024 Signify Holding All rights reserved. Signify does not give any representation or warranty as to the accuracy or completeness of the information included herein and shall not be liable for any action in reliance thereon. The information presented in this document is not intended as any commercial offer and does not form part of any quotation or contract, unless otherwise agreed by Signify. Philips and the Philips Shield Emblem are registered trademarks of Koninklijke Philips N.V.