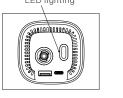

9.LED Lighting Valve Valve Balls, such as basketballs and footballs, After a long press [ 🕸 ], the LED lighting is turned on, and a long

> [k]LED light, switch LED lighting - See 260 Ø9/ | 3