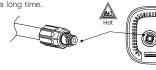

## Safety Precautions

When unscrewing the hose, the hose and joint will generate high temperature due to long-term work. Please do not keep in contact

| Pressure Value of Common Products |                           |                |  |  |  |
|-----------------------------------|---------------------------|----------------|--|--|--|
| Category                          | Туре                      | Pressure Range |  |  |  |
|                                   | Stroller                  | 18~30PSI       |  |  |  |
|                                   | 10~16inch tire            | 30~45PSI       |  |  |  |
| Bicycle                           | 20~30inch tire            | 38~55PSI       |  |  |  |
|                                   | Road bike                 | 100~120PSI     |  |  |  |
|                                   | Scooter/Wheelchairl/Moped | 30~45PSI       |  |  |  |
| Motorcycle                        | Motorcycle                | 1.8~3.0BAR     |  |  |  |
| Car                               | Car                       | 2.2~2.8BAR     |  |  |  |
|                                   | Toy ball for kids         | 3~6PSI         |  |  |  |
|                                   | Basketball                | 7~9PSI         |  |  |  |
| Balls                             | Football                  | 10~12PSI       |  |  |  |
|                                   | Volleyball                | 4~6PSI         |  |  |  |