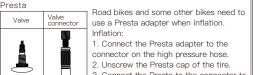

Valve valve connector The bicycles, electric bicycles, motorcycles,

Short press [ (\*)] to switch the air pressure display unit.

Unit conversion formula: 1BAR = 14.5PSI

need to be filled with a ball needle. Inflation: After pressing the ball needle and the Schrader connector firmly, insert the needle into the filling hole of the ball