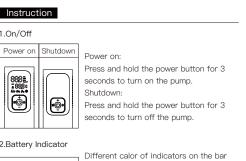

start-stop button to start the inflation and

automatically stop inflation when the preset

5.Connect Valve to Hose

4.Charging

Type-C charging input 5V:::2A.

ump and the power adapter

charging.
When the indicator bar is solid green:

fully charged.
Tips: The pump cannot be used during

and automobiles will be equipped with

ot included) to the pump for charging.

nen the indicator bar is flashing green:

Use the charging cable to connect the