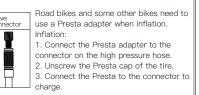

Valve valve connector The bicycles, electric bicycles, motorcycles,

Short press [ (\*)] to switch the air pressure display unit.

Unit conversion formula: 1BAR = 14.5PSI

need to be filled with a ball needle. Inflation: After pressing the ball needle and the Schrader connector firmly, insert the needle into the filling hole of the ball