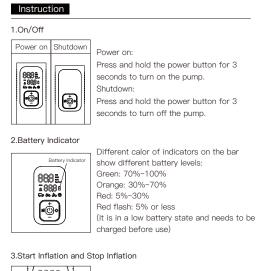

start-stop button to start the inflation and

automatically stop inflation when the preset

5.Connect Valve to Hose

4.Charging

Type-C charging input 5V:::2A.

ump and the power adapter

charging.
When the indicator bar is solid green:

fully charged.
Tips: The pump cannot be used during

and automobiles will be equipped with

ot included) to the pump for charging.

nen the indicator bar is flashing green:

Use the charging cable to connect the