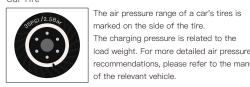

load weight. For more detailed air pressure recommendations, please refer to the manual Air Pl of the relevant vehicle.

The filling pressure of balls such as balls, basketballs, and volleyballs is marked around the filling holes. The charging pressure is related to the load weight. For more detailed air pressure recommendations, please refer to the manual of the relevant ball.