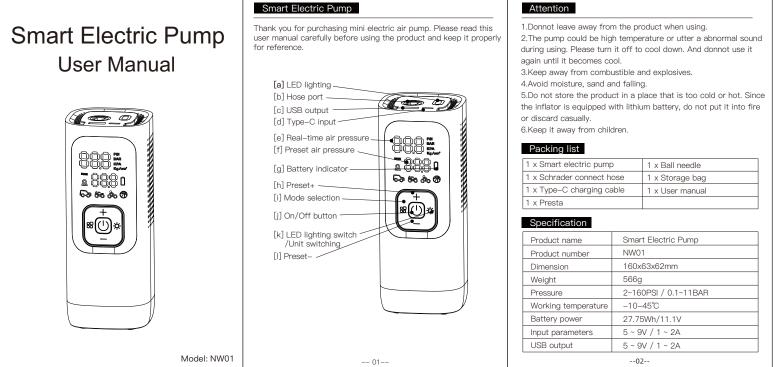

项目:智能充气泵

版本: V1.0

材质: 书纸 印刷:单色印刷

厚度: 80g

尺寸: 70x100mm 方式: 风琴折

封面







In the power-on state, short press the

ir pressure value is reached.

start-stop button to start the inflation and

automatically stop inflation when the preset





5.Connect Valve to Hose

4.Charging





Type-C charging input 5V:::2A.

ump and the power adapter

charging.
When the indicator bar is solid green:

fully charged.
Tips: The pump cannot be used during

and automobiles will be equipped with

ot included) to the pump for charging.

nen the indicator bar is flashing green:

Use the charging cable to connect the

Valve valve connector The bicycles, electric bicycles, motorcycles,

Short press [ (\*)] to switch the air pressure display unit.

Unit conversion formula: 1BAR = 14.5PSI



need to be filled with a ball needle. Inflation: After pressing the ball needle and the Sc