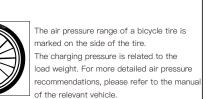

load weight. For more detailed air pressure recommendations, please refer to the manual Air Pl of the relevant vehicle.

The filling pressure of balls such as balls, basketballs, and volleyballs is marked around the filling holes. The charging pressure is related to the load weight. For more detailed air pressure recommendations, please refer to the manual of the relevant ball.