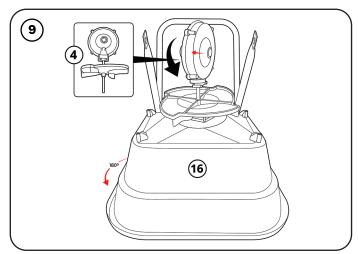

Rotate the hopper body (16) to the position shown. Place the gear box and impellor (4) in the centre hole of the hopper body (16), let it rest there. **Make sure the arrow on the gearbox faces forwards.** 