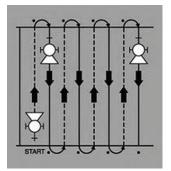

# Step 3: Walking Patterns for the optimum application (For Fertilizer Only)

There are two methods of effective spreading, longitudinal fertilizer spreading and cross sectional fertilizer spreading.

When applying fertilizer please make sure you walk at 3mph and keep the hopper in a stable, upright position.

# How to use the Cresco 10

Longitudinal Fertilizer Spreading

1/2 the application rate suggested on the back of your fertilizer bag

Cover the area as shown by going over your tire marks left on the previous pass