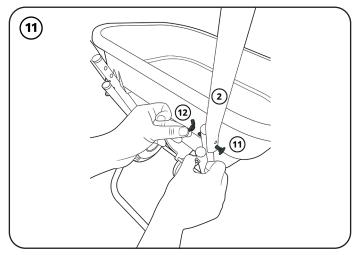

Protruding from the back of the hopper body (item 16) is the pivot bracket (20) pictured above. Clip the L shaped end of the control rod (item 15) into the hole on the pivot bracket (item 20).

Feed the other end of the control rod (item 15) through the hole of the control lever (17). Make sure you push the control lever all the way to setting 20. Do not tighten into place.

With the hopper aperture fully open (as in figure 13) and the gauge lever set at 20, tighten the screw firmly to secure the control rod.