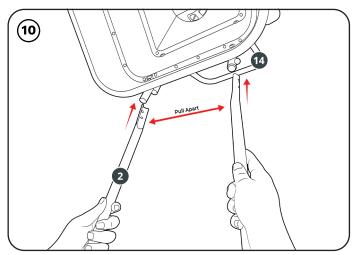

Place both wheels (Item 1) onto the ends of the axle (Item 13).

Turn the spreader onto its wheels and ensure they work correctly. Align the holes at the bottom of the handle bar (item 2) with the holes at the top of the lower frame (item 14). You may need to pull the ends apart slightly to place in position.