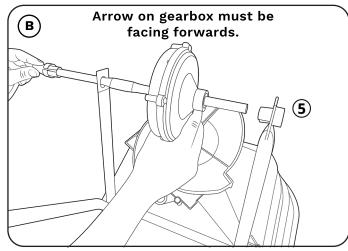

Rotate the hopper body (16) to the position shown. Place the gear box and impellor (4) in the centre hole of the hopper body (16), let it rest there. **Make sure the arrow on the gearbox faces forwards.** 