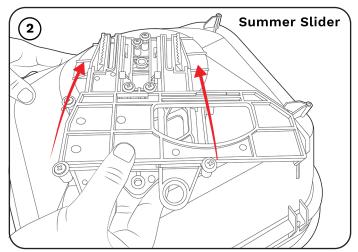

If you are using the spreader for fertiliser or seed, slide the summer application into position as shown above.

Locate the lower linkage (21) and place it through the pivot bracket (20).

If you are using the spreader for winter, slide the winter application into position as shown above.

Locate & tighten the 4 screws & washers to fix the required slider (winter or summer) into position. Make sure the screws are not overly tight and the slider can slide backward and forward.

Push the free end of the lower linkage (21) through the centre hole of the chosen slider.