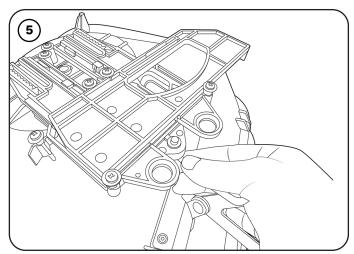

Take the two lower frames (14) and attach them to the hopper body (16) using the M6x60 bolts (9). **SEE NOTE.** 

Take the stand (Item 3) and place it into the protruding M6x60 bolts (x4) (Item 9). Tighten with the M6x30 lock nuts (x4) (Item 10).