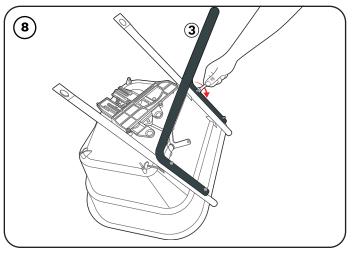

Push the plastic end cap (6) into the centre hole of the axle. Use screwdriver and wheel cap screws (7) to tighten. Complete on both sides.

ASSEMBLING THE HANDLE BAR AND CONTROL ROD:

Use M6x35 (11) and M6 wingnuts to tighten as shown. Repeat on both sides.

Place both wheels (Item 1) onto the ends of the axle (Item 13).

Turn the spreader onto its wheels and ensure they work correctly. Align the holes at the bottom of the handle bar (item 2) with the holes at the top of the lower frame (item 14). You may need to pull the ends apart slightly to place in position.