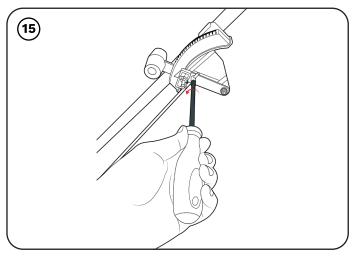

Protruding from the back of the hopper body (item 16) is the pivot bracket (20) pictured above. Clip the L shaped end of the control rod (item 15) into the hole on the pivot bracket (item 20).

Feed the other end of the control rod (item 15) through the hole of the control lever (17). Make sure you push the control lever all the way to setting 20. Do not tighten into place.

With the hopper aperture fully open (as in figure 13) and the gauge lever set at 20, tighten the screw firmly to secure the control rod.