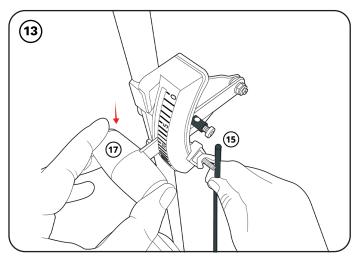

Protruding from the back of the hopper body (item 16) is the pivot bracket (20) pictured above. Clip the L shaped end of the control rod (item 15) into the hole on the pivot bracket (item 20).

Feed the other end of the control rod (item 15) through the hole of the control lever (17). Make sure you push the control lever all the way to setting 20. Do not tighten into place.

With the hopper aperture fully open (as in figure 13) and the gauge lever set at 20, tighten the screw firmly to secure the control rod.

### FINAL TOUCHES:

Before tightening the control rod. Make sure the application holes in the hopper are fully open and the control lever is set at 20.

Affix the agitator pin (Item 8) through the impellor shaft inside the hopper.