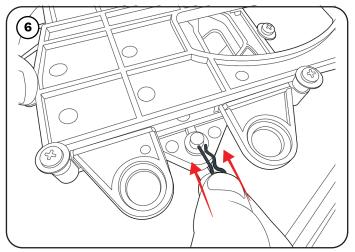

Secure the lower linkage (21) in place using the R pin small as shown.

When placing the legs on the hopper, make sure the two holes on the side of the lower frame (Item 14) are on the outside. There should be one hole on the inside.