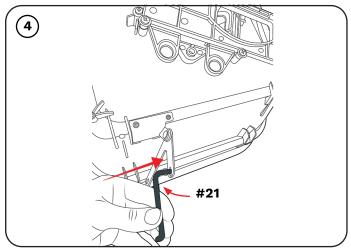

Locate & tighten the 4 screws & washers to fix the required slider (winter or summer) into position. Make sure the screws are not overly tight and the slider can slide backward and forward.

Push the free end of the lower linkage (21) through the centre hole of the chosen slider.

Secure the lower linkage (21) in place using the R pin small as shown.

When placing the legs on the hopper, make sure the two holes on the side of the lower frame (Item 14) are on the outside. There should be one hole on the inside.