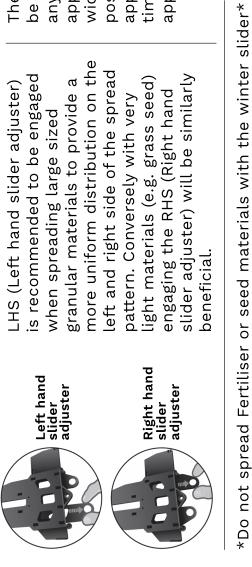

This chart should be used as a guide only.

more uniform distribution on the left and right side of the spread is recommended to be engaged slider adjuster) will be similarly granular materials to provide a light materials (e.g. grass seed) LHS (Left hand slider adjuster) engaging the RHS (Right hand pattern. Conversely with very when spreading large sized beneficial.