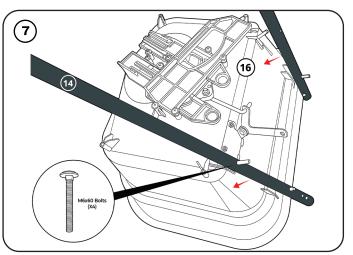

Take the two lower frames (14) and attach them to the hopper body (16) using the M6x60 bolts (9). **SEE NOTE.** 

Take the stand (Item 3) and place it into the protruding M6x60 bolts (x4) (Item 9). Tighten with the M6x30 lock nuts (x4) (Item 10).