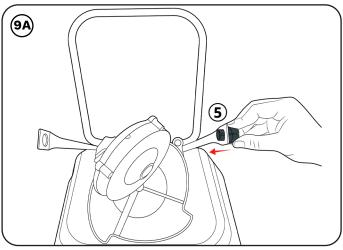

Secure the lower linkage (21) in place using the R pin small as shown.

When placing the legs on the hopper, make sure the two holes on the side of the lower frame (Item 14) are on the outside. There should be one hole on the inside.