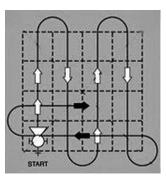

# Step 3: Walking Patterns for the optimum application (For Fertilizer Only)

There are two methods of effective spreading, longitudinal fertilizer spreading and cross sectional fertilizer spreading.

When applying fertilizer please make sure you walk at 3mph and keep the hopper in a stable, upright position.

Cross Sectional Fertilizer Spreading

1/2 the application rate suggested on the back of your fertilizer bag

Cover the area as shown making the second pass at the edge of your spread pattern or where the fertilizer thrown begins to feather.