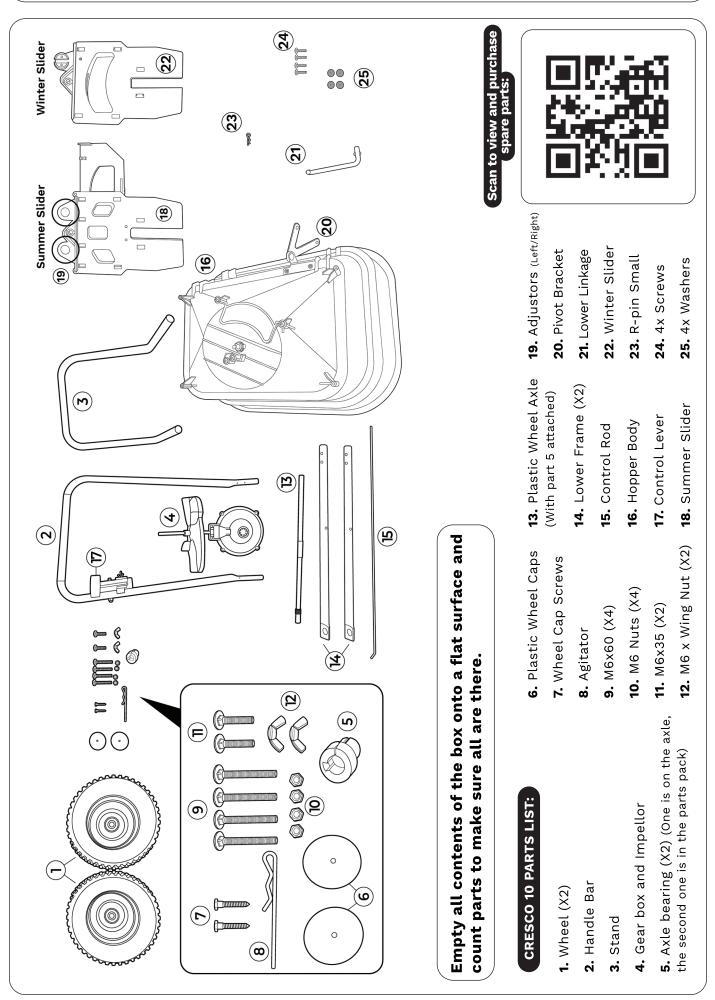

## **Spare Parts**

If you are using the spreader for fertiliser or seed, slide the summer application into position as shown above.

Locate the lower linkage (21) and place it through the pivot bracket (20).

If you are using the spreader for winter, slide the winter application into position as shown above.

Locate & tighten the 4 screws & washers to fix the required slider (winter or summer) into position. Make sure the screws are not overly tight and the slider can slide backward and forward.

Push the free end of the lower linkage (21) through the centre hole of the chosen slider.

Secure the lower linkage (21) in place using the R pin small as shown.

When placing the legs on the hopper, make sure the two holes on the side of the lower frame (Item 14) are on the outside. There should be one hole on the inside.

Rotate the hopper body (16) to the position shown. Place the gear box and impellor (4) in the centre hole of the hopper body (16), let it rest there. **Make sure the arrow on the gearbox faces forwards.** 

Take the two lower frames (14) and attach them to the hopper body (16) using the M6x60 bolts (9). **SEE NOTE.** 

Take the stand (Item 3) and place it into the protruding M6x60 bolts (x4) (Item 9). Tighten with the M6x30 lock nuts (x4) (Item 10).

Place the one axle bearing (Item 5) into the hole shown at the bottom of the lower frame (14).

Feed the axle (13) through the hole (without bearing) on the lower legs. Push it through the gearbox and bearing (Item 5) on the other side. **Ensure the axle bearings are firmly in.** 

Push the plastic end cap (6) into the centre hole of the axle. Use screwdriver and wheel cap screws (7) to tighten. Complete on both sides.

ASSEMBLING THE HANDLE BAR AND CONTROL ROD:

Use M6x35 (11) and M6 wingnuts to tighten as shown. Repeat on both sides.

Place both wheels (Item 1) onto the ends of the axle (Item 13).

Turn the spreader onto its wheels and ensure they work correctly. Align the holes at the bottom of the handle bar (item 2) with the holes at the top of the lower frame (item 14). You may need to pull the ends apart slightly to place in position.

Protruding from the back of the hopper body (item 16) is the pivot bracket (20) pictured above. Clip the L shaped end of the control rod (item 15) into the hole on the pivot bracket (item 20).

Feed the other end of the control rod (item 15) through the hole of the control lever (17). Make sure you push the control lever all the way to setting 20. Do not tighten into place.

With the hopper aperture fully open (as in figure 13) and the gauge lever set at 20, tighten the screw firmly to secure the control rod.

### FINAL TOUCHES:

Before tightening the control rod. Make sure the application holes in the hopper are fully open and the control lever is set at 20.

Affix the agitator pin (Item 8) through the impellor shaft inside the hopper.