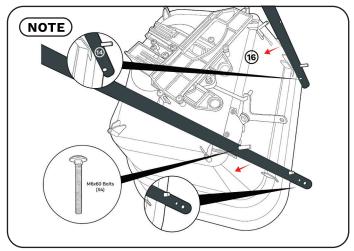

Take the two lower frames (14) and attach them to the hopper body (16) using the M6x60 bolts (9). **SEE NOTE.** 

Take the stand (Item 3) and place it into the protruding M6x60 bolts (x4) (Item 9). Tighten with the M6x30 lock nuts (x4) (Item 10).