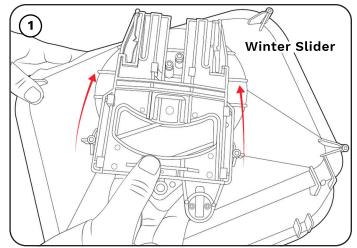

If you are using the spreader for fertiliser or seed, slide the summer application into position as shown above.

Locate the lower linkage (21) and place it through the pivot bracket (20).

If you are using the spreader for winter, slide the winter application into position as shown above.