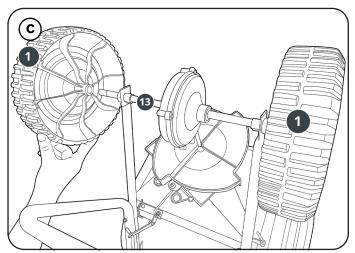

Place the one axle bearing (Item 5) into the hole shown at the bottom of the lower frame (14).

Feed the axle (13) through the hole (without bearing) on the lower legs. Push it through the gearbox and bearing (Item 5) on the other side. **Ensure the axle bearings are firmly in.** 

Push the plastic end cap (6) into the centre hole of the axle. Use screwdriver and wheel cap screws (7) to tighten. Complete on both sides.

ASSEMBLING THE HANDLE BAR AND CONTROL ROD:

Use M6x35 (11) and M6 wingnuts to tighten as shown. Repeat on both sides.

Place both wheels (Item 1) onto the ends of the axle (Item 13).

Turn the spreader onto its wheels and ensure they work correctly. Align the holes at the bottom of the handle bar (item 2) with the holes at the top of the lower frame (item 14). You may need to pull the ends apart slightly to place in position.