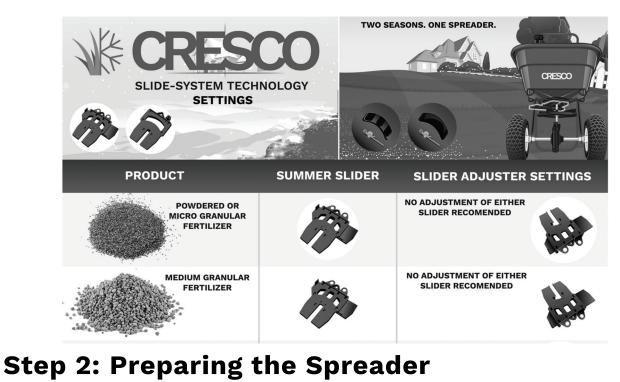

### How to Apply Fertilizer to your lawn like a pro in four steps!

Step 1: Understanding the application rate and settings

**Step 2:** Preparing the Spreader

**Step 3:** Walking Patterns for the optimum application

# Step 1: Understand the application rate and settings

### **Application Rate Settings**

Check the back of the fertilizer bag to find out the recommended G/m<sup>2</sup> and spreader application setting.

If the spreader setting is not on the back of the bag, please get in touch with your fertilizer bag provider.

Set the handle to the correct setting.

If you are unable to find the required Cresco volume setting, please visit, www.crescospreaders.com

### **Spread Pattern Settings**

Once you have the correct application rate, you will need to check that the spread of material is even on both sides of the spread pattern.

To balance the spread pattern for your material, check online or with your fertilizer or seed provider.

For a quick reference, please refer to our guide on the previous page.

Check the material to be applied is dry and free flowing to ensure it will flow freely through the hopper. Make sure your application rate and spread pattern settings are correct, **close the application hole fully** and then pour in your material.