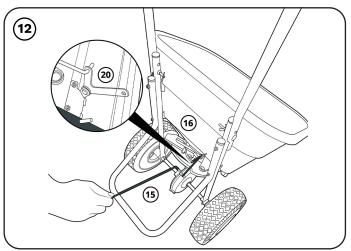

Protruding from the back of the hopper body (item 16) is the pivot bracket (20) pictured above. Clip the L shaped end of the control rod (item 15) into the hole on the pivot bracket (item 20).

Feed the other end of the control rod (item 15) through the hole of the control lever (17). Make sure you push the control lever all the way to setting 20. Do not tighten into place.

With the hopper aperture fully open (as in figure 13) and the gauge lever set at 20, tighten the screw firmly to secure the control rod.