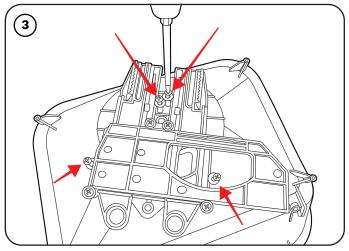

Take the two lower frames (14) and attach them to the hopper body (16) using the M6x60 bolts (9). **SEE NOTE.** 

Take the stand (Item 3) and place it into the protruding M6x60 bolts (x4) (Item 9). Tighten with the M6x30 lock nuts (x4) (Item 10).