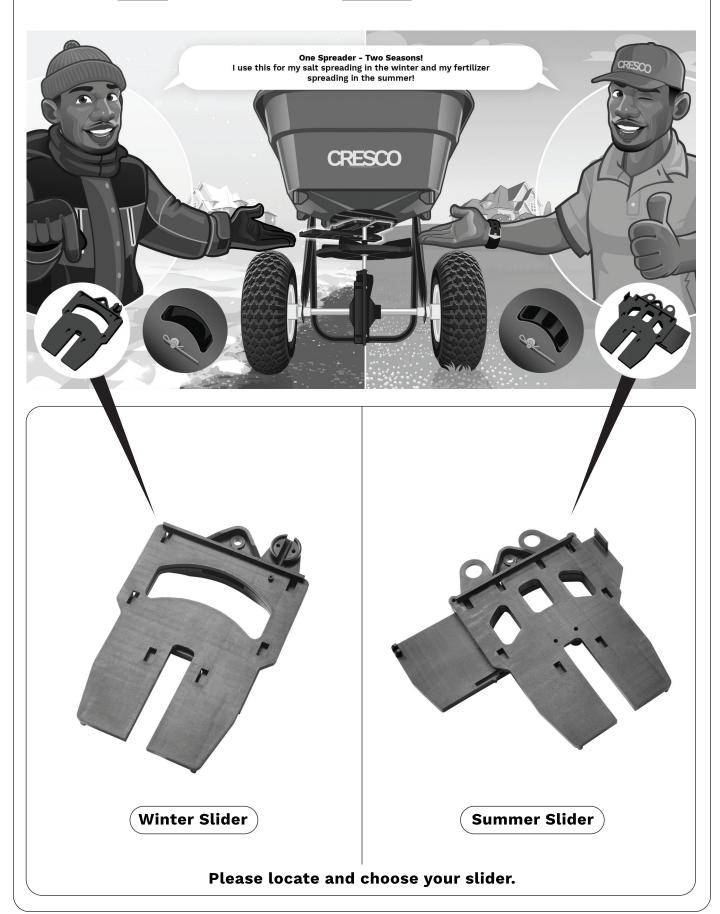

### Your Cresco spreader comes with two different application sliders.

One is for winter and the other is for summer!

ASSEMBLING THE SLIDER SYSTEM, LINKAGE & LOWER FRAME:

You will need a phillips head screwdriver, one pair of plyers/grips and an m6 metric spanner.

If you are using the spreader for fertiliser or seed, slide the summer application into position as shown above.

Locate the lower linkage (21) and place it through the pivot bracket (20).

If you are using the spreader for winter, slide the winter application into position as shown above.

Locate & tighten the 4 screws & washers to fix the required slider (winter or summer) into position. Make sure the screws are not overly tight and the slider can slide backward and forward.

Push the free end of the lower linkage (21) through the centre hole of the chosen slider.