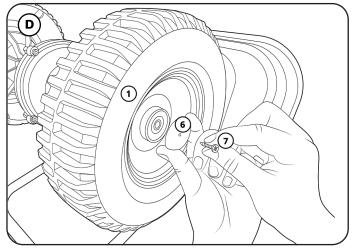

Place the one axle bearing (Item 5) into the hole shown at the bottom of the lower frame (14).

Feed the axle (13) through the hole (without bearing) on the lower legs. Push it through the gearbox and bearing (Item 5) on the other side. **Ensure the axle bearings are firmly in.** 

Push the plastic end cap (6) into the centre hole of the axle. Use screwdriver and wheel cap screws (7) to tighten. Complete on both sides.

ASSEMBLING THE HANDLE BAR AND CONTROL ROD:

Use M6x35 (11) and M6 wingnuts to tighten as shown. Repeat on both sides.