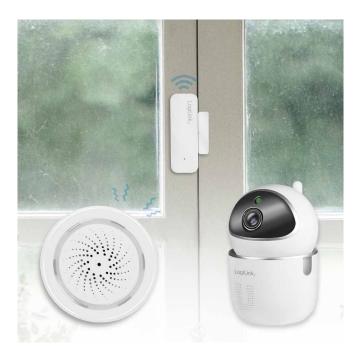

## Wireless Smart Indoor IP Camera

Art. No.: SH0117

# **Real-time Monitoring**

Easy to use 1080P Full HD Smart Indoor IP Camera with pan and tilt functions to cover the whole room, simply connect to your existing Wi-Fi network to monitor and record any sound or motion, whether you are at home or on the road.

## **Security Automation**

Connect with other LogiLink Smart products like Door/Window Sensor (SH0108) or Siren Alarm (SH0110) in automations to create a safer home.