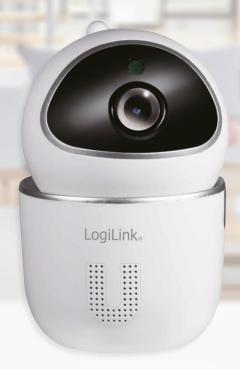

## Wireless Smart Indoor IP Camera

Art. No.: SH0117

# **Real-time Monitoring**

Easy to use 1080P Full HD Smart Indoor IP Camera with pan and tilt functions to cover the whole room, simply connect to your existing Wi-Fi network to monitor and record any sound or motion, whether you are at home or on the road.