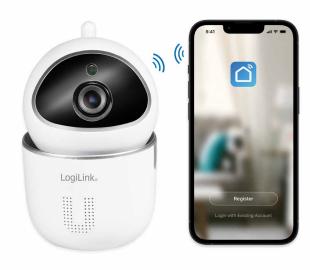

## **App Remote Monitoring**

Wi-Fi Smart IP Camera can be monitored through your existing Wi-Fi network via the free Smart Life or Megos Smart Home app.

**Smart Life** 

**Megos Smart Home** 

Download the free APP from the App Store or Google Play store.