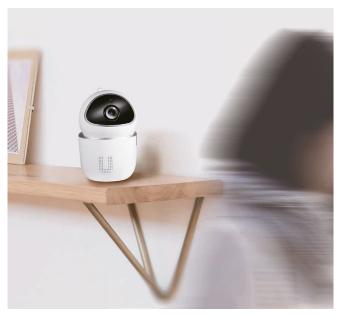

# **Real-time Monitoring**

Easy to use 1080P Full HD Smart Indoor IP Camera with pan and tilt functions to cover the whole room, simply connect to your existing Wi-Fi network to monitor and record any sound or motion, whether you are at home or on the road.

## **No Blind Spot**

You can easily scan every corner of the room with 355° pan and 90° tilting angles; IR night vision to see your baby or pet's every movement, even in dim light, and record/view in 1080P HD quality.