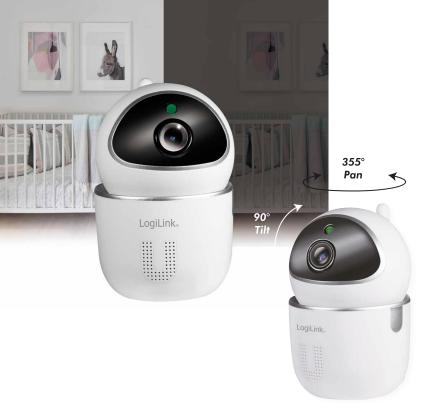

# **Real-time Monitoring**

Easy to use 1080P Full HD Smart Indoor IP Camera with pan and tilt functions to cover the whole room, simply connect to your existing Wi-Fi network to monitor and record any sound or motion, whether you are at home or on the road.

## **No Blind Spot**

You can easily scan every corner of the room with 355° pan and 90° tilting angles; IR night vision to see your baby or pet's every movement, even in dim light, and record/view in 1080P HD quality.