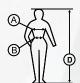

#### **SIZES: STANDARD**

D) HEIGHT

s 46

**D** 164-170

48 50 170-176 170-176

92-96 96-100 84-88 88-92

176-182 176-182 100-104 104-108 92-96 96-100

56 58

182-188 182-188 108-112 112-116 100-104 104-108 C2XL

60

3XL 64

62 188-194 188-194 116-120 120-124

194-200 124-128 116-120