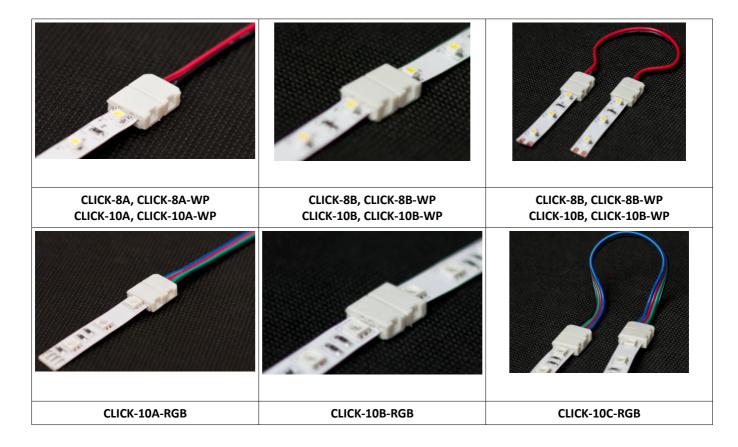

### **TECHNICAL SPECIFICATIONS**

| Model         | Working voltage | Max<br>electricity | Cable<br>length | Pcb tape<br>width | Wire cross-section | ТҮРЕ                                                       |
|---------------|-----------------|--------------------|-----------------|-------------------|--------------------|------------------------------------------------------------|
| CLICK-8A      | 12V/24dc        | 6A                 | 10-15cm         | 8mm               | 20AWG              | One-sided with a cable, for non-hermetic tape              |
| CLICK-8B      | 12V/24dc        | 6A                 | lack            | 8mm               | lack               | Double-sided,<br>for non-hermetic tape                     |
| CLICK-8C      | 12V/24dc        | 6A                 | 10-15cm         | 8mm               | 20AWG              | Double-sided with a cable, for non-hermetic tape           |
| CLICK-10A     | 12V/24dc        | 6A                 | 10-15cm         | 10mm              | 20AWG              | One-sided with a cable, for non-hermetic tape              |
| CLICK-10B     | 12V/24dc        | 6A                 | lack            | 10mm              | lack               | Double-sided,<br>for non-hermetic tape                     |
| CLICK-10C     | 12V/24dc        | 6A                 | 10-15cm         | 10mm              | 20AWG              | Double-sided with a cable, for non-hermetic tape           |
| CLICK-10A-RGB | 12V/24dc        | 6A                 | 10-15cm         | 10mm RGB          | 20AWG              | One-sided with a cable, for RGB non-hermetic tape          |
| CLICK-10B-RGB | 12V/24dc        | 6A                 | lack            | 10mm RGB          | lack               | Double-sided,<br>for non-hermetic RGB tapes                |
| CLICK-10C-RGB | 12V/24dc        | 6A                 | 10-15cm         | 10mm RGB          | 20AWG              | Double-sided with a cable, for RGB non-hermetic tape       |
| 4S-CONWS-8mm  | 300V            | 10A                | lack            | 8mm               | lack               | For connecting 8mm LED strips with wires without soldering |

| Model            | Working voltage | Max electricity | Cable<br>length | Pcb tape<br>width | Wire cross-section | ТҮРЕ                                            |
|------------------|-----------------|-----------------|-----------------|-------------------|--------------------|-------------------------------------------------|
| CLICK-8A-WP      | 12V/24dc        | 6A              | 10-15cm         | 8mm               | 20AWG              | One-sided with cable, for gelled tape           |
| CLICK-8B-WP      | 12V/24dc        | 6A              | lack            | 8mm               | lack               | Double-sided, for gelled tape                   |
| CLICK-8C-WP      | 12V/24dc        | 6A              | 10-15cm         | 8mm               | 20AWG              | Double-sided with a cable,<br>for gelled tape   |
| CLICK-10A-WP     | 12V/24dc        | 6A              | 10-15cm         | 10mm              | 20AWG              | One-sided with cable,<br>for gelled tape        |
| CLICK-10B-WP     | 12V/24dc        | 6A              | lack            | 10mm              | lack               | Double-sided, for gelled tape                   |
| CLICK-10C-WP     | 12V/24dc        | 6A              | 10-15cm         | 10mm              | 20AWG              | Double-sided with a cable, for gelled tape      |
| CLICK-10A-RGB-WP | 12V/24dc        | 6A              | 10-15cm         | 10mm RGB          | 20AWG              | One-sided with a cable, for RGB gelled tape     |
| CLICK-10B-RGB-WP | 12V/24dc        | 6A              | lack            | 10mm RGB          | lack               | Double-sided, for RGB gelled tape               |
| CLICK-10C-RGB-WP | 12V/24dc        | 6A              | 10-15cm         | 10mm RGB          | 20AWG              | Double-sided with cable,<br>for RGB gelled tape |