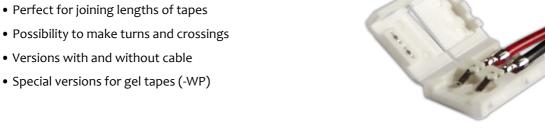

## **CLICK** series

### Compression fittings for connecting LED strips



#### **FEATURES**

- Suitable for MW LIGHTING LED strips
- Clamp connection



#### **PHOTOS**





CLICK-spec\_EN-R1

# **CLICK** series





### **TECHNICAL SPECIFICATIONS**

| Model         | Working voltage | Max<br>electricity | Cable<br>length | Pcb tape<br>width | Wire cross-section | ТҮРЕ                                                       |
|---------------|-----------------|--------------------|-----------------|-------------------|--------------------|------------------------------------------------------------|
| CLICK-8A      | 12V/24dc        | 6A                 | 10-15cm         | 8mm               | 20AWG              | One-sided with a cable, for non-hermetic tape              |
| CLICK-8B      | 12V/24dc        | 6A                 | lack            | 8mm               | lack               | Double-sided,<br>for non-hermetic tape