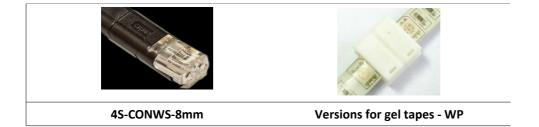

### **TECHNICAL SPECIFICATIONS**

| Model         | Working voltage | Max<br>electricity | Cable<br>length | Pcb tape<br>width | Wire cross-section | ТҮРЕ                                                       |
|---------------|-----------------|--------------------|-----------------|-------------------|--------------------|------------------------------------------------------------|
| CLICK-8A      | 12V/24dc        | 6A                 | 10-15cm         | 8mm               | 20AWG              | One-sided with a cable, for non-hermetic tape              |
| CLICK-8B      | 12V/24dc        | 6A                 | lack            | 8mm               | lack               | Double-sided,<br>for non-hermetic tape                     |
| CLICK-8C      | 12V/24dc        | 6A                 | 10-15cm         | 8mm               | 20AWG              | Double-sided with a cable, for non-hermetic tape           |
| CLICK-10A     | 12V/24dc        | 6A                 | 10-15cm         | 10mm              | 20AWG              | One-sided with a cable, for non-hermetic tape              |
| CLICK-10B     | 12V/24dc        | 6A                 | lack            | 10mm              | lack               | Double-sided,<br>for non-hermetic tape                     |
| CLICK-10C     | 12V/24dc        | 6A                 | 10-15cm         | 10mm              | 20AWG              | Double-sided with a cable, for non-hermetic tape           |
| CLICK-10A-RGB | 12V/24dc        | 6A                 | 10-15cm         | 10mm RGB          | 20AWG              | One-sided with a cable, for RGB non-hermetic tape          |
| CLICK-10B-RGB | 12V/24dc        | 6A                 | lack            | 10mm RGB          | lack               | Double-sided,<br>for non-hermetic RGB tapes                |
| CLICK-10C-RGB | 12V/24dc        | 6A                 | 10-15cm         | 10mm RGB          | 20AWG              | Double-sided with a cable, for RGB non-hermetic tape       |
| 4S-CONWS-8mm  | 300V            | 10A                | lack            | 8mm               | lack               | For connecting 8mm LED strips with wires without soldering |

| Model            | Working voltage | Max electricity | Cable<br>length | Pcb tape<br>width | Wire cross-section | ТҮРЕ                                            |
|------------------|-----------------|-----------------|-----------------|-------------------|--------------------|-------------------------------------------------|
| CLICK-8A-WP      | 12V/24dc        | 6A              | 10-15cm         | 8mm               | 20AWG              | One-sided with cable, for gelled tape           |
| CLICK-8B-WP      | 12V/24dc        | 6A              | lack            | 8mm               | lack               | Double-sided, for gelled tape                   |
| CLICK-8C-WP      | 12V/24dc        | 6A              | 10-15cm         | 8mm               | 20AWG              | Double-sided with a cable,<br>for gelled tape   |
| CLICK-10A-WP     | 12V/24dc        | 6A              | 10-15cm         | 10mm              | 20AWG              | One-sided with cable,<br>for gelled tape        |
| CLICK-10B-WP     | 12V/24dc        | 6A              | lack            | 10mm              | lack               | Double-sided, for gelled tape                   |
| CLICK-10C-WP     | 12V/24dc        | 6A              | 10-15cm         | 10mm              | 20AWG              | Double-sided with a cable, for gelled tape      |
| CLICK-10A-RGB-WP | 12V/24dc        | 6A              | 10-15cm         | 10mm RGB          | 20AWG              | One-sided with a cable, for RGB gelled tape     |
| CLICK-10B-RGB-WP | 12V/24dc        | 6A              | lack            | 10mm RGB          | lack               | Double-sided, for RGB gelled tape               |
| CLICK-10C-RGB-WP | 12V/24dc        | 6A              | 10-15cm         | 10mm RGB          | 20AWG              | Double-sided with cable,<br>for RGB gelled tape |