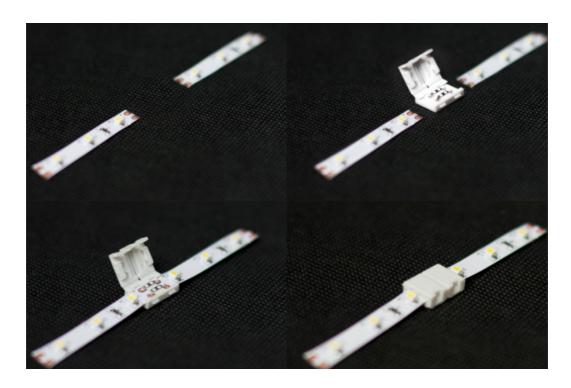

LICK-10C-WP     | 12V/24dc        | 6A              | 10-15cm         | 10mm              | 20AWG              | Double-sided with a cable, for gelled tape      |
| CLICK-10A-RGB-WP | 12V/24dc        | 6A              | 10-15cm         | 10mm RGB          | 20AWG              | One-sided with a cable, for RGB gelled tape     |
| CLICK-10B-RGB-WP | 12V/24dc        | 6A              | lack            | 10mm RGB          | lack               | Double-sided, for RGB gelled tape               |
| CLICK-10C-RGB-WP | 12V/24dc        | 6A              | 10-15cm         | 10mm RGB          | 20AWG              | Double-sided with cable,<br>for RGB gelled tape |

2/3 CLICK-spec\_EN-R1

# **CLICK** series

### Compression fittings for connecting LED strips



### **ASSEMBLY DESCRIPTION (4 STEPS):**





3/3 CLICK-spec\_EN-R1