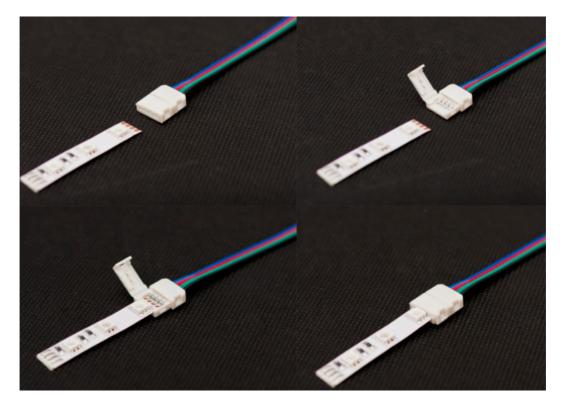

CK-10C-WP     | 12V/24dc        | 6A              | 10-15cm         | 10mm              | 20AWG              | Double-sided with a cable, for gelled tape      |
| CLICK-10A-RGB-WP | 12V/24dc        | 6A              | 10-15cm         | 10mm RGB          | 20AWG              | One-sided with a cable, for RGB gelled tape     |
| CLICK-10B-RGB-WP | 12V/24dc        | 6A              | lack            | 10mm RGB          | lack               | Double-sided, for RGB gelled tape               |
| CLICK-10C-RGB-WP | 12V/24dc        | 6A              | 10-15cm         | 10mm RGB          | 20AWG              | Double-sided with cable,<br>for RGB gelled tape |

2/3 CLICK-spec\_EN-R1

# **CLICK** series

### Compression fittings for connecting LED strips



### **ASSEMBLY DESCRIPTION (4 STEPS):**





3/3 CLICK-spec\_EN-R1