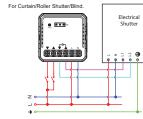

light flash quickly.

password?

Wining Instructions and Diagrams 1. Turn off the power supply before carrying out any electrical installation work. 2. Connect wires according to the wining d lagram. 3. Insert the module into the junction box. 4. Turn on the power supply and follow switch module configuration instructions.