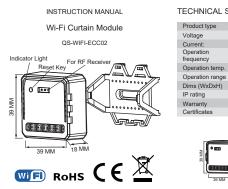

INSTALLATION A Warnings: 1. Installation must be carried out by a gualified electrician in accordance with local regulations 2. Keep the device out of reach of children. 3 Keep the device away from water damp or hot environment 4. Install the device away from strong signal sources such as microwave oven that may cause signal interruption resulted to abnormal operation of the device 5. Obstruction by concrete wall or metallic materials may reduce the effective operation range of the device and should be avoided 6. Do NOT attempt to disassemble repair or modify the device.





FAQ

Q1: What should I do if I can't configure the switch module?

Make sure the pas sword entered in App is correct.

Q2: What device can be connected to this Wi-Fi switch module?

Most of your household electric