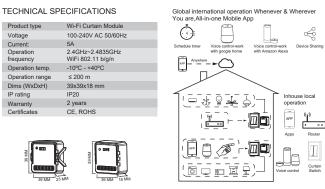

INSTALLATION A Warnings: 1. Installation must be carried out by a gualified electrician in accordance with local regulations 2. Keep the device out of reach of children. 3 Keep the device away from water damp or hot environment 4. Install the device away from strong signal sources such as microwave oven that may cause signal interruption resulted to abnormal operation of the device 5. Obstruction by concrete wall or metallic materials may reduce the effective operation range of the device and should be avoided 6. Do NOT attempt to disassemble repair or modify the device.





FAQ

Q1: What should I do if I can't configure the switch module?

Make sure the pas sword entered in App is correct.

Q2: What device can be connected to this Wi-Fi switch module?

Most of your household electrical