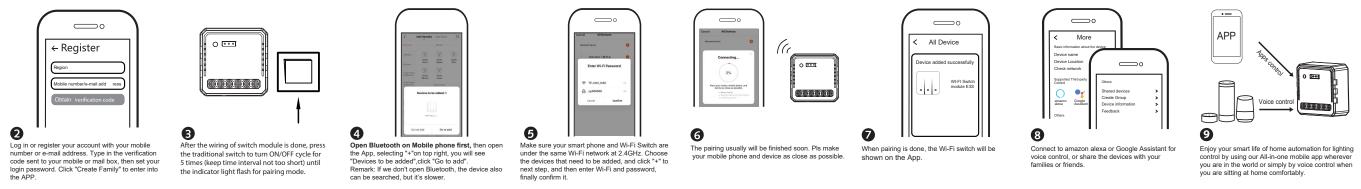

Notes: Take your smartphone close to the switch module when

you're configuring, and make sure you have min. 50% Wi-Fi signal.