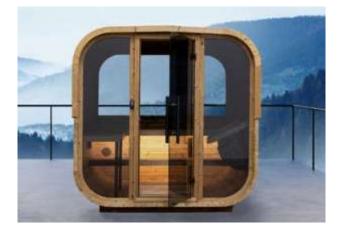

## SPECIFICATIONS

Capacity: Total height: Total width: Total length: Weight: Sauna Wood: Bench wood: Inner floor wood: Heating: 2-4 persons 220 cm 211,5 cm 188 cm 650 kg 40 mm Thermo Pine Thermoaspen Thermoaspen Electric (heater is not included)

## STANDARD EQUIPMENT

LED lights All-glass door 8 mm ventilation roof shingles

OPTIONAL EQUIPMENT (for extra charge)

Half panorma window Assembled sauna

The outdoor Quadra X sauna is our best selling model, offering a great sauna experience, while being compact and providing a beautiful addition your garden or terrace.