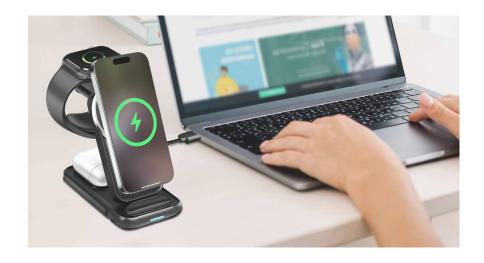

# 4-in-1 Charging Station Compatible with Apple MagSafe

Art. No.: PA0292

## Magnetic Wireless Charging iPhone, Apple or Samsung Watch and AirPods

This portable & foldable phone holder does not take up much space; able to charge 4 devices at the same time. Perfect as office accessories, at home or traveling without tangled cables. Built-in intelligent chipset provide multiple protections to protect your devices while charging.

Wireless Charging Magnetic Suction

Fast Charging Foldable Design

Adjustable Stand

LED Indicator Multiple Protections Portable Size

Safe to use with overcharge, overcurrent, over-temperature, overvoltage and overload protections.