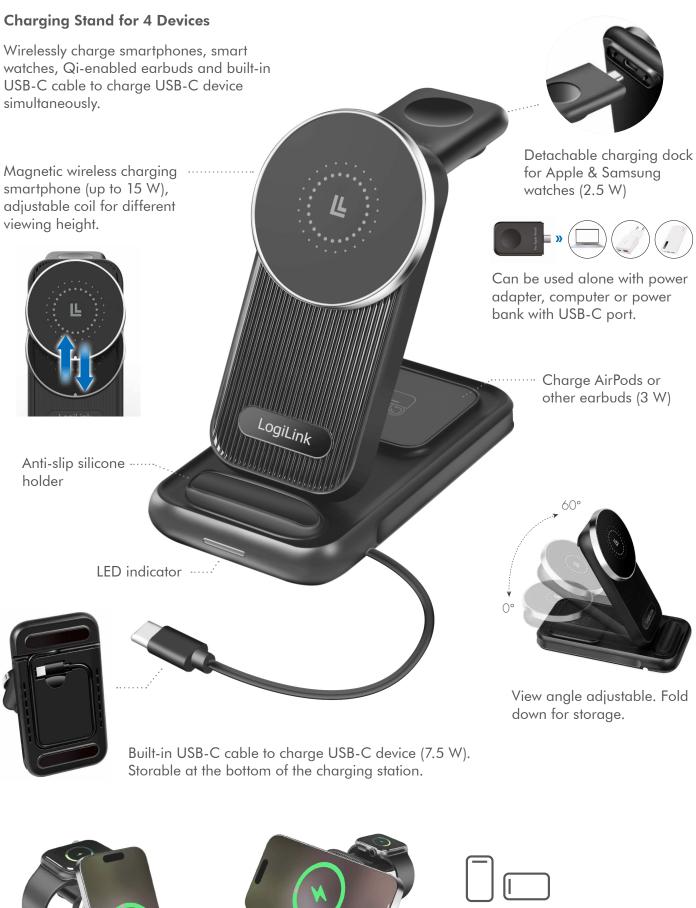

## Magnetic Wireless Charging iPhone, Apple or Samsung Watch and AirPods

This portable & foldable phone holder does not take up much space; able to charge 4 devices at the same time. Perfect as office accessories, at home or traveling without tangled cables. Built-in intelligent chipset provide multiple protections to protect your devices while charging.

Wireless Charging Magnetic Suction

Fast Charging Foldable Design

Adjustable Stand

LED Indicator Multiple Protections Portable Size

Safe to use with overcharge, overcurrent, over-temperature, overvoltage and overload protections.

### **Specifications:**

| Input                    | USB-C female 9 V/2.82 A (25.4 W max.)                                                                                                                                                                                                                                           |
|--------------------------|---------------------------------------------------------------------------------------------------------------------------------------------------------------------------------------------------------------------------------------------------------------------------------|
| Outputs                  | Wireless 1 (Phone): 5 W/7.5 W/10 W/15 W max. Wireless 2 (Earbuds): 3.0 W max. Wireless 3 (Watch): 2.5 W max. USB-C Wired: 5 V/1.5 A (7.5 W max.) Wireless 1 + Wireless 2 + Wireless 3: 20.5 W max. Wireless 1 (5.0 W max.) + Wireless 2 + Wireless 3 + USB-C Wired: 18.0 W max. |
| Wireless Frequency Range | Phone/Earbuds: 0.11–0.205 MHz<br>Watch: 0.3–0.33 MHz                                                                                                                                                                                                                            |
| Max. Transmission Power  | Phone: 0.00374 mW<br>Earbuds: 0.00448 mW<br>Watch: 0.00216 mW                                                                                                                                                                                                                   |
| Protections              | Over temperature, overcharge, overcurrent, over voltage, and overload                                                                                                                                                                                                           |
| LED Indicator            | Green/Blue LED                                                                                                                                                                                                                                                                  |
| Foldable                 | Yes                                                                                                                                                                                                                                                                             |
| Magnetic                 | Yes                                                                                                                                                                                                                                                                             |
| Operating Temperature    | 0–45°C                                                                                                                                                                                                                                                                          |
| Operating Humidity       | 10-70% RH (non-condensing)                                                                                                                                                                                                                                                      |
| Material                 | ABS + silicone + strong magnet                                                                                                                                                                                                                                                  |
| Compatiblility           | Most of Qi enabled smartphone, Samsung/Apple watches and AirPods                                                                                                                                                                                                                |
| Dimensions               | 13.65 x 6.85 x 3.07 cm                                                                                                                                                                                                                                                          |
| Weight                   | 145.5 g                                                                                                                                                                                                                                                                         |