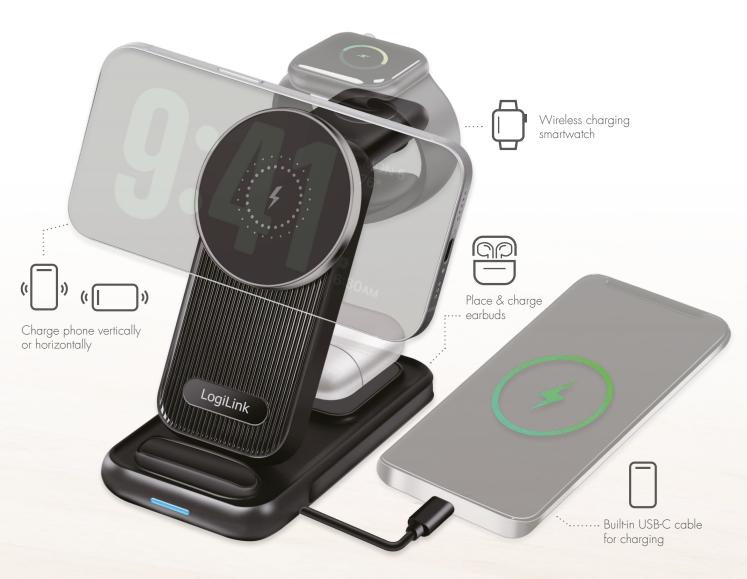

## Magnetic Wireless Charging iPhone, Apple or Samsung Watch and AirPods

This portable & foldable phone holder does not take up much space; able to charge 4 devices at the same time. Perfect as office accessories, at home or traveling without tangled cables. Built-in intelligent chipset provide multiple protections to protect your devices while charging.

Wireless Charging Magnetic Suction

Fast Charging Foldable Design

Adjustable Stand

LED Indicator Multiple Protections Portable Size

Safe to use with overcharge, overcurrent, over-temperature, overvoltage and overload protections.