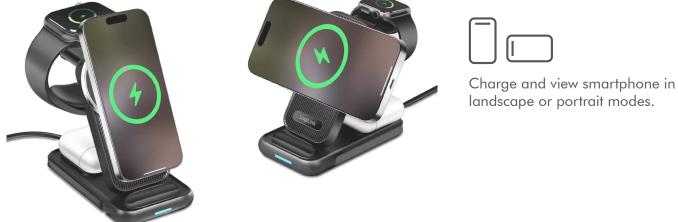

## Magnetic Wireless Charging iPhone, Apple or Samsung Watch and AirPods

This portable & foldable phone holder does not take up much space; able to charge 4 devices at the same time. Perfect as office accessories, at home or traveling without tangled cables. Built-in intelligent chipset provide multiple protections to protect your devices while charging.

Wireless Charging Magnetic Suction

Fast Charging Foldable Design

Adjustable Stand

LED Indicator Multiple Protections Portable Size

Safe to use with overcharge, overcurrent, over-temperature, overvoltage and overload protections.