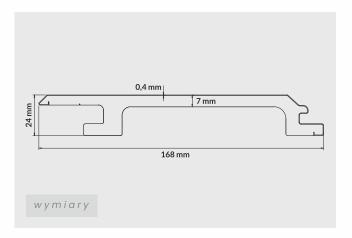

#### elementy systemowe

#### Listwa startowa

Początkowy element montażu, który zapewnia stabilną i równą bazę

#### Listwa końcowa

zakończenie montażu paneli, zapewniające estetyczny wygląd i ochronę krawędzi.

#### Listwa narożnikowa

wykończenie narożników, umożliwiające płynne i estetyczne połączenie paneli

Dostępne kolory: