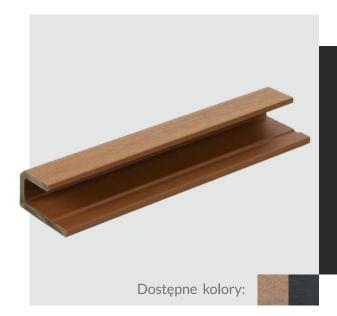

#### elementy systemowe

#### Łącznik

Element łączący, zapewniający solidne i trwałe połączenie paneli

#### **Dystans** końcowy

Służy do zapewnienia stabilności końcowej deski WPC po jej docięciu.