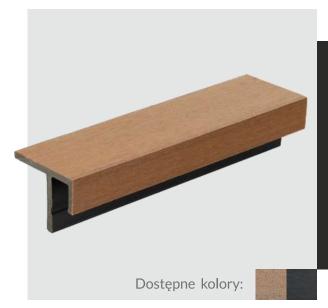

#### Listwa narożnikowa

wykończenie narożników, umożliwiające płynne i estetyczne połączenie paneli

Dostępne kolory: