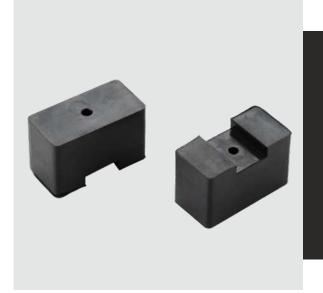

#### Łącznik

Element łączący, zapewniający solidne i trwałe połączenie paneli

#### **Dystans** końcowy

Służy do zapewnienia stabilności końcowej deski WPC po jej docięciu.