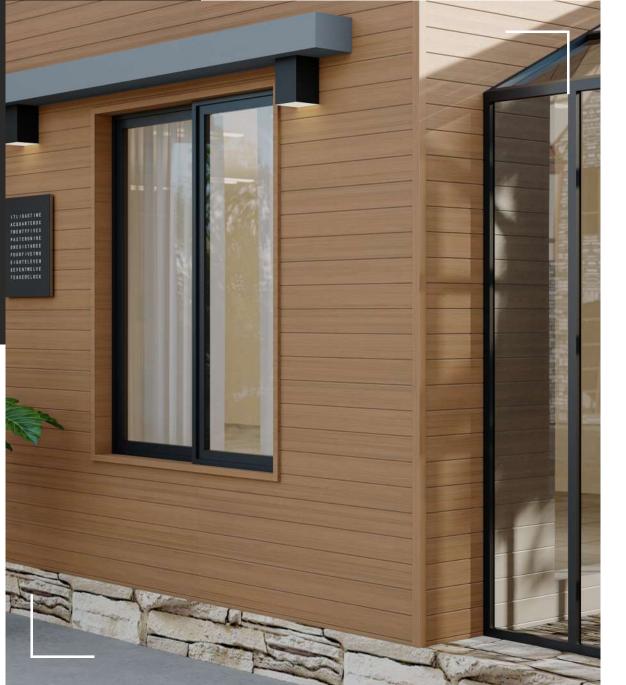

### PANELE WPC

Rewolucyjne panele WPC, łączące piękno i łatwy montaż

# **DESKA** WPC

### Trwałość bez kompromisów

Trwała deska WPC wykonana w 80% z recyklingu - ekologiczne rozwiązanie dające długotrwałą wytrzymałość.

#### Dlaczego WPC

- 360° pełne pokrycie dla całkowitej ochrony
- Nie absorbują wody, odporne na pleśń i gnicie
- 80% materiału pochodzi z recyklingu
- Nie wymaga malowania ani uszczelniania