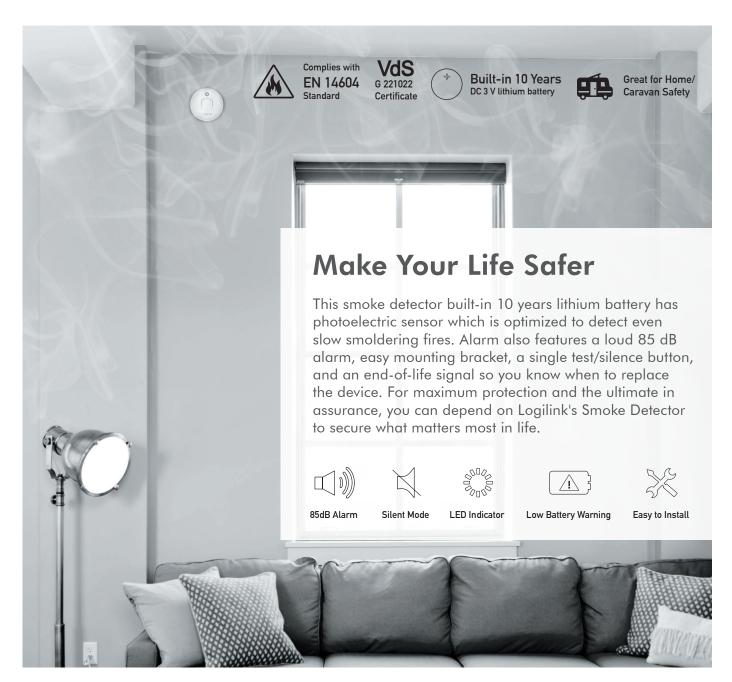

#### **Highly Accurate & Responsive**

Features photoelectric technology; the smoke detector responds to hazardous smoke quicker than traditional detectors. With an 85 dB alarm and a rapid flashing indicator, the alarm ensures complete protection by giving you enough time to control the fire or safely escape.

#### **Self-Test & Silent Function**

Built-in 3V lithium battery, which could keep for 10 years without replacing to protect environment. Comes with silent mode that allows you to avoid false alarms from cooking or steamy showers. Once pushed, silent mode is activated for only 10 minutes, then returns to normal functionality, thus keeping you and your family safe.

#### **Guaranteed Quality**

This smoke detector complies with the EN 14604 standard and with VdS approval G 221022, ensuring high quality and durability for home safety.

#### **Protects Your Family**

Place the smoke detector in anywhere you want to enhance the safety of your family; watches over you around the clock.