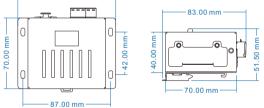

----------------------|----------------------------------------------------------------------------------|--|
| Safety standard(LVD)    | EN 61347-1:2015<br>EN 61347-2-11:2015                                            |  |
| Certification           | CE,EMC,IVD                                                                       |  |
|                         |                                                                                  |  |
| Warranty and Protection |                                                                                  |  |
| Warranty                | 5 years                                                                          |  |

Reverse DC Polarity

Safety and EMC

Protection

FC C CE RoHS EMC IVD

#### Mechanical Structures and Installations





### **Battery Installation**



AC100-240V

#### Wiring Dip-Switch Settings:

#### Wiring Diagram



Page 2