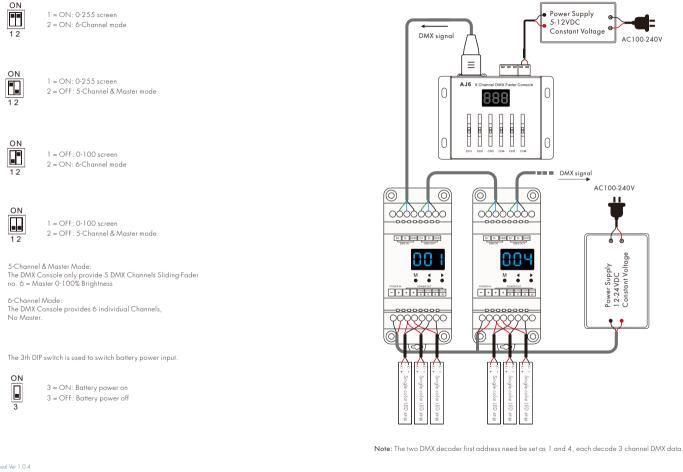

----|--|
| Safety standard(LVD)    | EN 61347-1:2015<br>EN 61347-2-11:2015                                            |  |
| Certification           | CE,EMC,IVD                                                                       |  |
|                         |                                                                                  |  |
| Warranty and Protection |                                                                                  |  |
| Warranty                | 5 years                                                                          |  |

Reverse DC Polarity

Safety and EMC

Protection

FC C CE RoHS EMC IVD

#### Mechanical Structures and Installations





### **Battery Installation**



AC100-240V

#### Wiring Dip-Switch Settings:

#### Wiring Diagram



Page 2