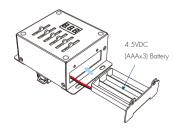

-------------------------------------------------------------------------|--|
| Safety standard(LVD)    | EN 61347-1:2015<br>EN 61347-2-11:2015                                            |  |
| Certification           | CE,EMC,IVD                                                                       |  |
|                         |                                                                                  |  |
| Warranty and Protection |                                                                                  |  |
| Warranty                | 5 years                                                                          |  |

Reverse DC Polarity

Safety and EMC

Protection

FC C CE RoHS EMC IVD

#### Mechanical Structures and Installations





### **Battery Installation**



AC100-240V

#### Wiring Dip-Switch Settings:

#### Wiring Diagram



Page 2