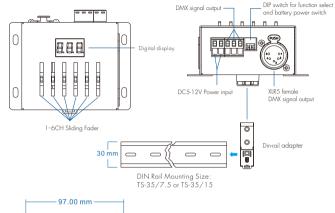

------------------------|----------------------------------------------------------------------------------|--|
| Safety standard(LVD)    | EN 61347-1:2015<br>EN 61347-2-11:2015                                            |  |
| Certification           | CE,EMC,IVD                                                                       |  |
|                         |                                                                                  |  |
| Warranty and Protection |                                                                                  |  |
| Warranty                | 5 years                                                                          |  |

Reverse DC Polarity

Safety and EMC

Protection

FC C CE RoHS EMC IVD

#### Mechanical Structures and Installations





### **Battery Installation**



AC100-240V

#### Wiring Dip-Switch Settings:

#### Wiring Diagram



Page 2