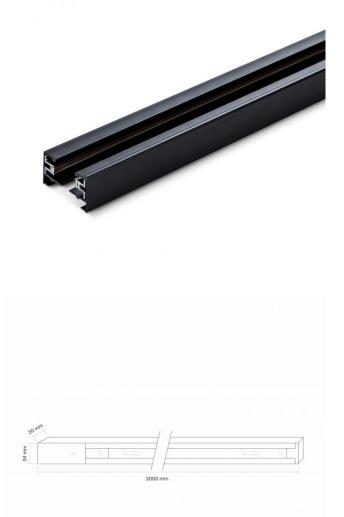

## Dimensions

| EAN              | 5904405541616 |
|------------------|---------------|
| Height           | 2000 mm       |
| Outer box        | 20 pcs.       |
| Width            | 34 mm         |
| Unit nett weight | 700g          |
| Depth            | 20 mm         |
| In the package   | 1 pc.         |
|                  |               |