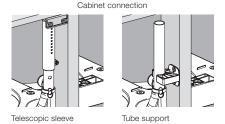

## PowerSlide fitting

- One fitting for all door widths, trays can be operated individually
- Adapts to left- or right-hand opening corner cabinets, easy and quick assembly
- Solid aluminium fitting, allowing perfect sliding of the trays
- Trays can easily be assembled and disassembled