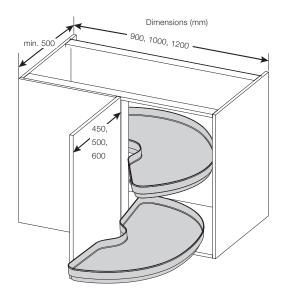

### **Finishes**

- Trays: Aluminium grey, Dark grey
- Edge design: Without profile, Edge profile,
- Non-slip foil: Without, Metallic, Dark grey

| Part list for pull-out trays (incl. PowerSlide fitting) |             |               |            |              |  |
|---------------------------------------------------------|-------------|---------------|------------|--------------|--|
| Ref. No.                                                | Description | Cabinet width | Door width | Version      |  |
| 9531.XX XXXXX                                           | Trays       | 900 mm        | 450 mm     | Left-handed  |  |
| 9532.XX XXXXX                                           | Trays       | 900 mm        | 450 mm     | Right-handed |  |
| 9533.XX XXXXX                                           | Trays       | 1000 mm       | 500 mm     | Left-handed  |  |
| 9534.XX XXXXX                                           | Trays       | 1000 mm       | 500 mm     | Right-handed |  |
| 9535.XX XXXXX                                           | Trays       | 1200 mm       | 600 mm     | Left-handed  |  |
| 9536.XX XXXXX                                           | Trays       | 1200 mm       | 600 mm     | Right-handed |  |