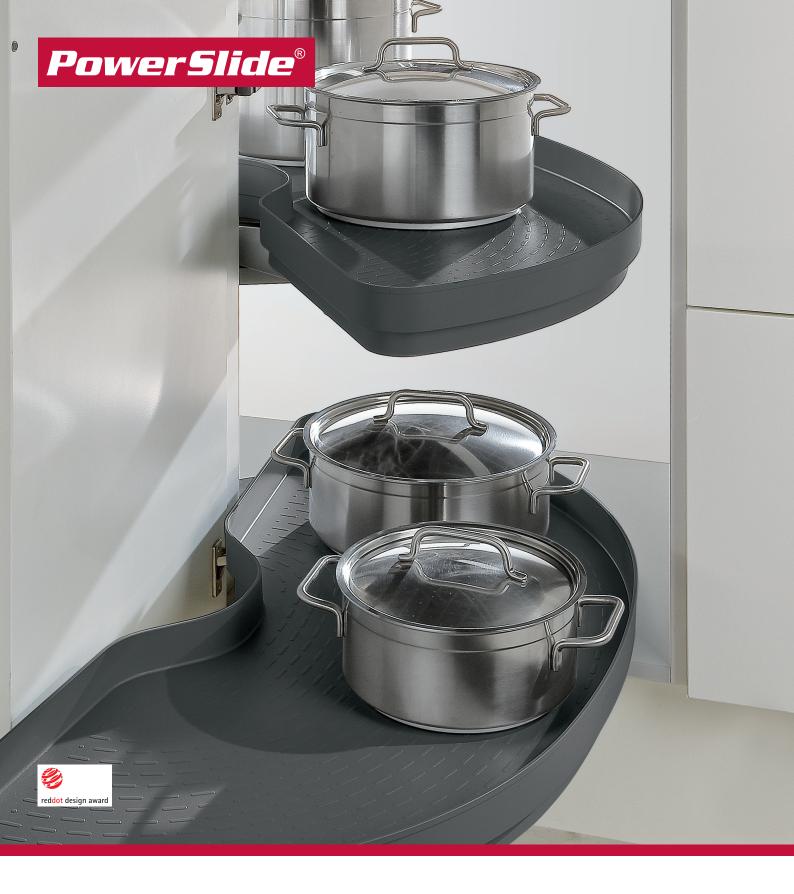

# Aesthetics to match a sophisticated movement

PowerSlide is something special in the corner – the easy to use, robust and slick mechanism is combined with custom options for trays that offer large storage capacity. The pro(arc tray offers various colour and trim options.

## PowerSlide fitting

- One fitting for all door widths, trays can be operated individually
- Adapts to left- or right-hand opening corner cabinets, easy and quick assembly
- Solid aluminium fitting, allowing perfect sliding of the trays
- Trays can easily be assembled and disassembled

## pro(arc tray system

- Classic, timeless design with individualization possibilities
- Non-slip foil to prevent the stocked items from sliding around
- Hidden construction ribs provide high stiffness
- Design family with aKIS and modul under oven plinth drawer