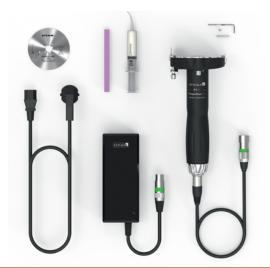

# The classic.

P180 Competition kebab knife/gyros knife for professional cutting of gyros, kebabs, doner kebabs, chicken kebabs, turkey kebabs and shoarma.

## **P180** Competition

#### **Technical Specifications**

| Daily capacity                       | ≈ 70 kg    |
|--------------------------------------|------------|
| Blade diameter                       | Ø 80 mm    |
| Full load speed                      | ≈ 7000 rpm |
| Stepless cutting adjustment0 - 10 mm |            |
| Cable with plug                      | 2,2 m      |
| Weight(without cable)                | ≈ 940 g    |
|                                      |            |

#### **Power Adapter**

| Voltage      | 110 - 220 V    |
|--------------|----------------|
| Frequency    | 50 - 60 hz     |
| Power output | 130W / 22 V DC |
| Others       |                |
| Shipping     | with paket     |
| Weight       | ≈ 3 kg         |