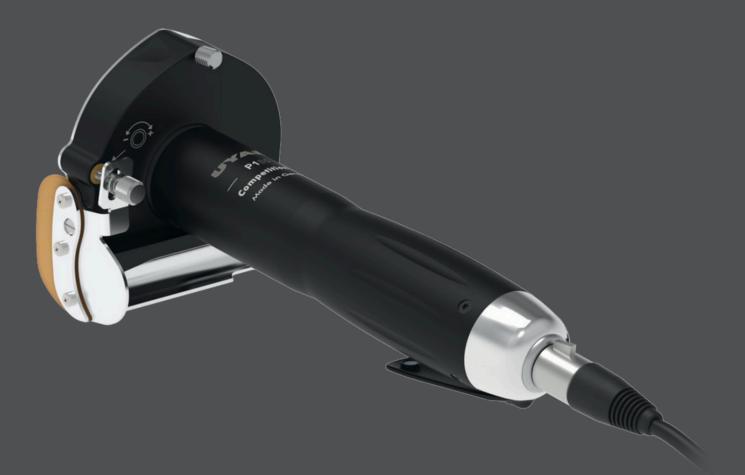

# The classic.

P180 Competition kebab knife/gyros knife for professional cutting of gyros, kebabs, doner kebabs, chicken kebabs, turkey kebabs and shoarma.

## **P180** Competition

### XLR Plug

knife to be cleaned se-

#### **High speed DC Motor**

High-speed DC motor and a constant voltage supply ensure powerful, clean cutting.

#### High-tech lever switch

high-tech lever switch with magnetic technology

#### Circular knife

The hardened high-end

#### Description

- Circular knife smooth ø 80 mm
- Electronic power supply of the 3rd generation

The 3rd generation power supply is the most powerful kebab knife power supply on the market.

High speed DC Motor

#### XLR Plug

This plug allows the kebab knife to be cleaned separately by removing the power cord.

Extremely light, quiet and yet very robust

These properties can only be realized through high-precision CNC production parts from our own production. The knife is extremely handy and is designed for continuous professional use.

Hygienic Design

The hygienic design with reduced corners and edges allows easy and hygienic cleaning.

Made in Germany

Our high-tech knives are manufactured by UYAR Technology Center which is located in Künsebeck near Halle Westfalen (Germany). and many other features...