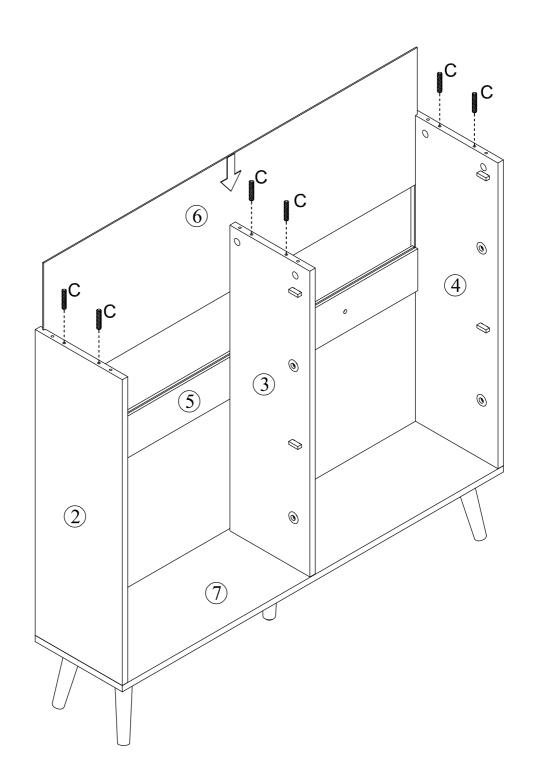

## **Included Accessories**

| Code | Description           | Qty |
|------|-----------------------|-----|
| 1    | Cabinet Top           | 1   |
| 2    | Left Side Panel       | 1   |
| 3    | Division Panel        | 1   |
| 4    | Right Side Panel      | 1   |
| 5    | Back Stretcher        | 1   |
| 6    | Back Panel            | 2   |
| 7    | Bottom Panel          | 1   |
| 8    | Feet                  | 4   |
| 9    | Middle Feet           | 1   |
| 10   | Small Partition Board | 4   |
| 11   | Large Partition Board | 8   |
| 12   | Right Front Panel     | 2   |
| 13   | Left Front Panel      | 2   |