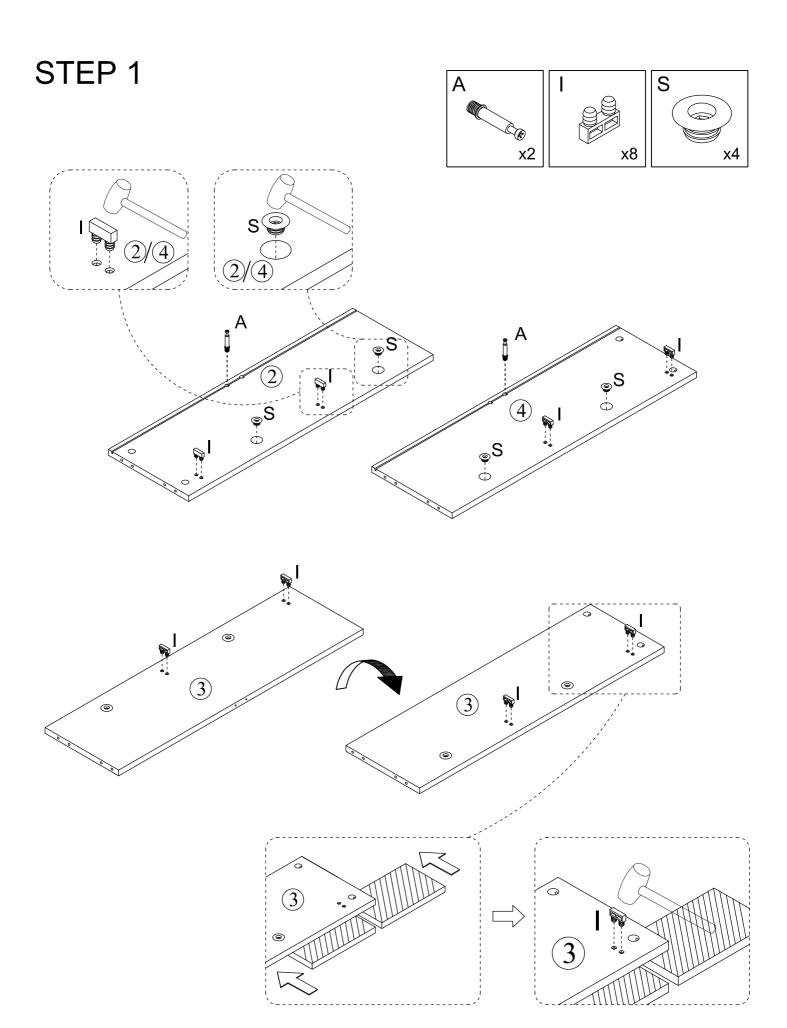

#### **IMPORTANT:**

- 1. Do not tighten bolts / screws completely until all bolts / screws are lined up and inserted into holes.
- 2. Do not over tighten screws and bolts to avoid stripping.
- 3. Please use hand tools to assemble this product. Do not use power tools.
- 4. Must need 2 people to assemble this product.