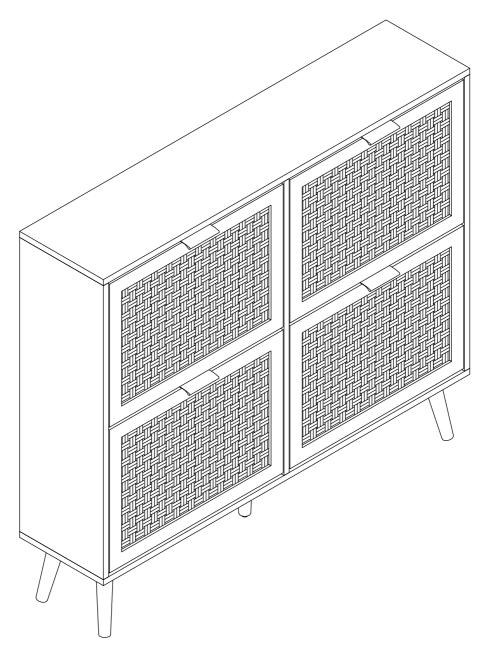

#### 4 Door Cabinet

Ver.1.0 20230212

## **Included Accessories**

| Code | Description           | Qty |
|------|-----------------------|-----|
| 1    | Cabinet Top           | 1   |
| 2    | Left Side Panel       | 1   |
| 3    | Division Panel        | 1   |
| 4    | Right Side Panel      | 1   |
| 5    | Back Stretcher        | 1   |
| 6    | Back Panel            | 2   |
| 7    | Bottom Panel          | 1   |
| 8    | Feet                  | 4   |
| 9    | Middle Feet           | 1   |
| 10   | Small Partition Board | 4   |
| 11   | Large Partition Board | 8   |
| 12   | Right Front Panel     | 2   |
| 13   | Left Front Panel      | 2   |