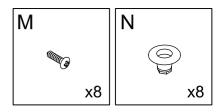

#### What's included

| Code | Description            | Qty |
|------|------------------------|-----|
| А    | Cam Bolt M6X35MM       | 8   |
| В    | Cam Lock 15X10MM       | 8   |
| С    | Wooden Dowel M8X30MM   | 14  |
| D    | Screw M4X35MM          | 8   |
| Е    | Screw M4X14MM          | 20  |
| F    | Metal Pin              | 4   |
| G    | Plastlc corner support | 8   |
| Н    | Screw M3X14MM          | 8   |
| I    | Plastic Stopper        | 8   |
| J    | Wall Plugs             | 2   |
| K    | Screw M4X45MM          | 2   |
| L    | Left Plastic holder    | 4   |
| М    | Screw M4X12MM          | 8   |
| Ν    | Inner shaft            | 8   |
| 0    | Screw M4X14MM          | 48  |
| Р    | Handle                 | 4   |
| Q    | Screw M3.5X12MM        | 8   |
| R    | Right Plastic Holder   | 4   |
| S    | External Shaft         | 4   |