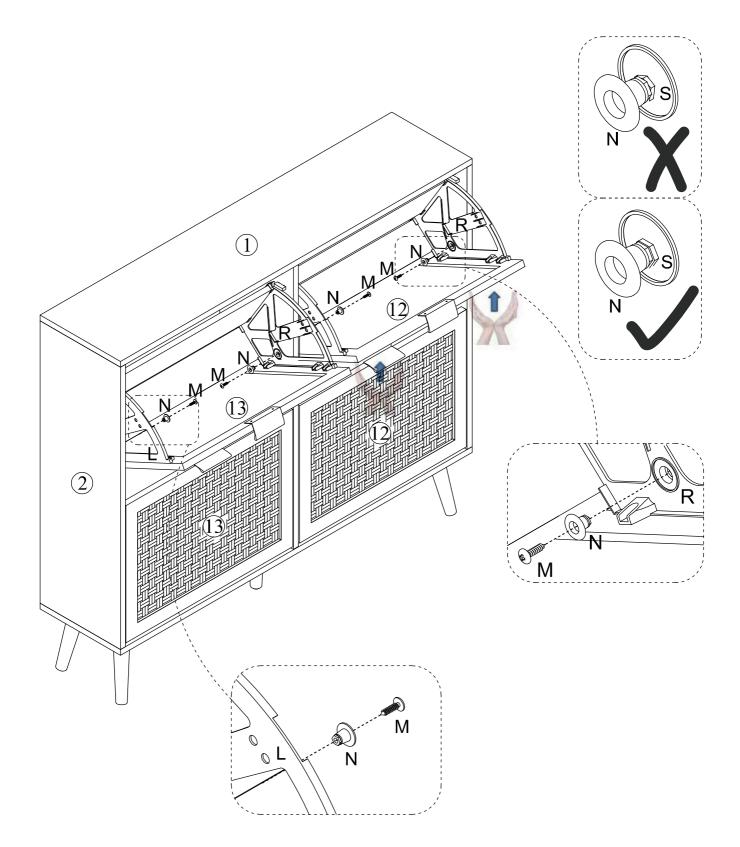

#### **IMPORTANT:**

- 1. Do not tighten bolts / screws completely until all bolts / screws are lined up and inserted into holes.
- 2. Do not over tighten screws and bolts to avoid stripping.
- 3. Please use hand tools to assemble this product. Do not use power tools.
- 4. Must need 2 people to assemble this product.

## **Included Accessories**

| Code | Description           | Qty |
|------|-----------------------|-----|
| 1    | Cabinet Top           | 1   |
| 2    | Left Side Panel       | 1   |
| 3    | Division Panel        | 1   |
| 4    | Right Side Panel      | 1   |
| 5    | Back Stretcher        | 1   |
| 6    | Back Panel            | 2   |
| 7    | Bottom Panel          | 1   |
| 8    | Feet                  | 4   |
| 9    | Middle Feet           | 1   |
| 10   | Small Partition Board | 4   |
| 11   | Large Partition Board | 8   |
| 12   | Right Front Panel     | 2   |
| 13   | Left Front Panel      | 2   |