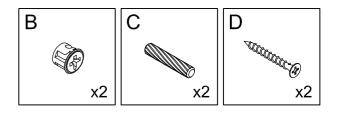

#### What's included

| Code | Description            | Qty |
|------|------------------------|-----|
| А    | Cam Bolt M6X35MM       | 8   |
| В    | Cam Lock 15X10MM       | 8   |
| С    | Wooden Dowel M8X30MM   | 14  |
| D    | Screw M4X35MM          | 8   |
| Е    | Screw M4X14MM          | 20  |
| F    | Metal Pin              | 4   |
| G    | Plastlc corner support | 8   |
| Н    | Screw M3X14MM          | 8   |
| I    | Plastic Stopper        | 8   |
| J    | Wall Plugs             | 2   |
| K    | Screw M4X45MM          | 2   |
| L    | Left Plastic holder    | 4   |
| М    | Screw M4X12MM          | 8   |
| Ν    | Inner shaft            | 8   |
| 0    | Screw M4X14MM          | 48  |
| Р    | Handle                 | 4   |
| Q    | Screw M3.5X12MM        | 8   |
| R    | Right Plastic Holder   | 4   |
| S    | External Shaft         | 4   |