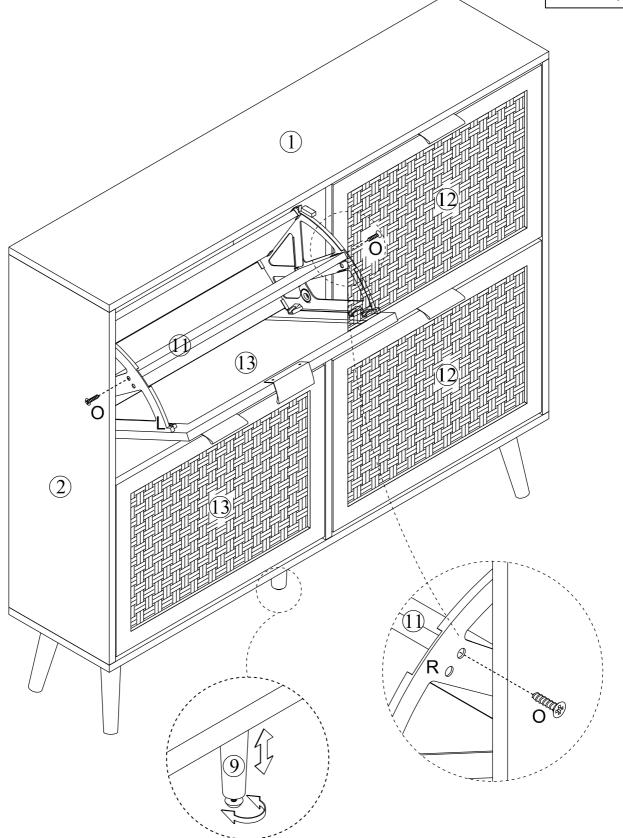

## **Included Accessories**

| Code | Description           | Qty |
|------|-----------------------|-----|
| 1    | Cabinet Top           | 1   |
| 2    | Left Side Panel       | 1   |
| 3    | Division Panel        | 1   |
| 4    | Right Side Panel      | 1   |
| 5    | Back Stretcher        | 1   |
| 6    | Back Panel            | 2   |
| 7    | Bottom Panel          | 1   |
| 8    | Feet                  | 4   |
| 9    | Middle Feet           | 1   |
| 10   | Small Partition Board | 4   |
| 11   | Large Partition Board | 8   |
| 12   | Right Front Panel     | 2   |
| 13   | Left Front Panel      | 2   |