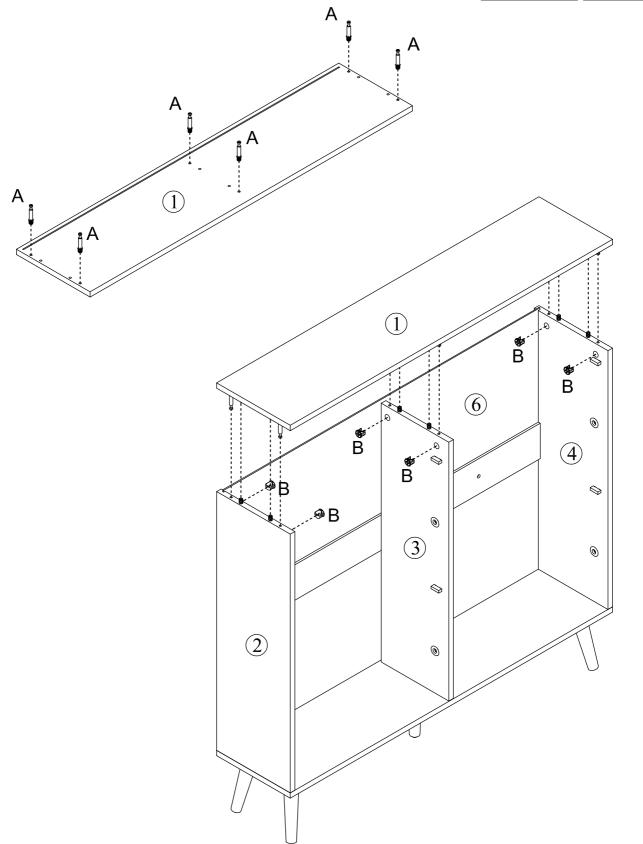

## **Included Accessories**

| Code | Description           | Qty |
|------|-----------------------|-----|
| 1    | Cabinet Top           | 1   |
| 2    | Left Side Panel       | 1   |
| 3    | Division Panel        | 1   |
| 4    | Right Side Panel      | 1   |
| 5    | Back Stretcher        | 1   |
| 6    | Back Panel            | 2   |
| 7    | Bottom Panel          | 1   |
| 8    | Feet                  | 4   |
| 9    | Middle Feet           | 1   |
| 10   | Small Partition Board | 4   |
| 11   | Large Partition Board | 8   |
| 12   | Right Front Panel     | 2   |
| 13   | Left Front Panel      | 2   |