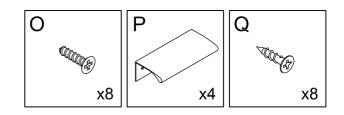

#### What's included

| Code | Description            | Qty |
|------|------------------------|-----|
| А    | Cam Bolt M6X35MM       | 8   |
| В    | Cam Lock 15X10MM       | 8   |
| С    | Wooden Dowel M8X30MM   | 14  |
| D    | Screw M4X35MM          | 8   |
| Е    | Screw M4X14MM          | 20  |
| F    | Metal Pin              | 4   |
| G    | Plastlc corner support | 8   |
| Н    | Screw M3X14MM          | 8   |
| I    | Plastic Stopper        | 8   |
| J    | Wall Plugs             | 2   |
| K    | Screw M4X45MM          | 2   |
| L    | Left Plastic holder    | 4   |
| М    | Screw M4X12MM          | 8   |
| Ν    | Inner shaft            | 8   |
| 0    | Screw M4X14MM          | 48  |
| Р    | Handle                 | 4   |
| Q    | Screw M3.5X12MM        | 8   |
| R    | Right Plastic Holder   | 4   |
| S    | External Shaft         | 4   |