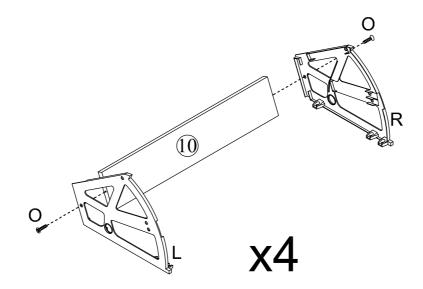

## **Included Accessories**

| Code | Description           | Qty |
|------|-----------------------|-----|
| 1    | Cabinet Top           | 1   |
| 2    | Left Side Panel       | 1   |
| 3    | Division Panel        | 1   |
| 4    | Right Side Panel      | 1   |
| 5    | Back Stretcher        | 1   |
| 6    | Back Panel            | 2   |
| 7    | Bottom Panel          | 1   |
| 8    | Feet                  | 4   |
| 9    | Middle Feet           | 1   |
| 10   | Small Partition Board | 4   |
| 11   | Large Partition Board | 8   |
| 12   | Right Front Panel     | 2   |
| 13   | Left Front Panel      | 2   |