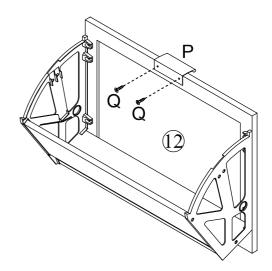

## **Included Accessories**

| Code | Description           | Qty |
|------|-----------------------|-----|
| 1    | Cabinet Top           | 1   |
| 2    | Left Side Panel       | 1   |
| 3    | Division Panel        | 1   |
| 4    | Right Side Panel      | 1   |
| 5    | Back Stretcher        | 1   |
| 6    | Back Panel            | 2   |
| 7    | Bottom Panel          | 1   |
| 8    | Feet                  | 4   |
| 9    | Middle Feet           | 1   |
| 10   | Small Partition Board | 4   |
| 11   | Large Partition Board | 8   |
| 12   | Right Front Panel     | 2   |
| 13   | Left Front Panel      | 2   |