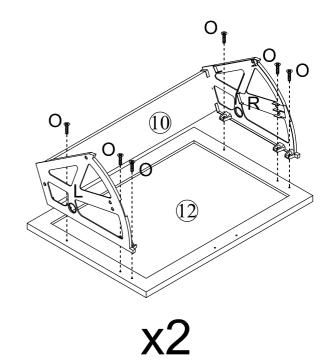

## **Included Accessories**

| Code | Description           | Qty |
|------|-----------------------|-----|
| 1    | Cabinet Top           | 1   |
| 2    | Left Side Panel       | 1   |
| 3    | Division Panel        | 1   |
| 4    | Right Side Panel      | 1   |
| 5    | Back Stretcher        | 1   |
| 6    | Back Panel            | 2   |
| 7    | Bottom Panel          | 1   |
| 8    | Feet                  | 4   |
| 9    | Middle Feet           | 1   |
| 10   | Small Partition Board | 4   |
| 11   | Large Partition Board | 8   |
| 12   | Right Front Panel     | 2   |
| 13   | Left Front Panel      | 2   |