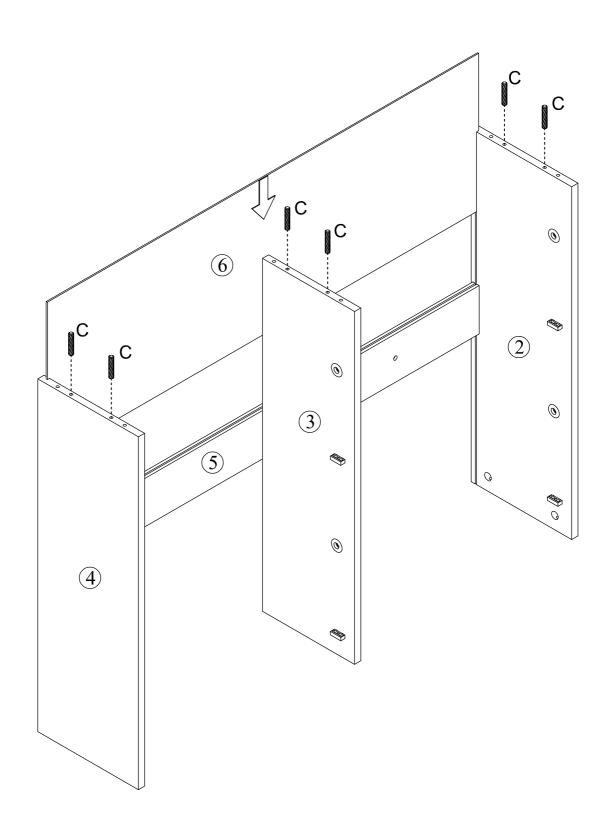

# Assembling

## **Included Accessories**

| Code | Description           | Qty |
|------|-----------------------|-----|
| 1    | Cabinet Top           | 1   |
| 2    | Left Side Panel       | 1   |
| 3    | Division Panel        | 1   |
| 4    | Right Side Panel      | 1   |
| 5    | Back Stretcher        | 1   |
| 6    | Back Panel            | 2   |
| 7    | Bottom Panel          | 1   |
| 8    | Feet                  | 4   |
| 9    | Middle Feet           | 1   |
| 10   | Small Partition Board | 4   |
| 11   | Large Partition Board | 8   |
| 12   | Right Front Panel     | 2   |
| 13   | Left Front Panel      | 2   |