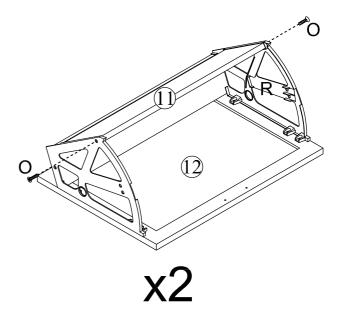

## **Included Accessories**

| Code | Description           | Qty |
|------|-----------------------|-----|
| 1    | Cabinet Top           | 1   |
| 2    | Left Side Panel       | 1   |
| 3    | Division Panel        | 1   |
| 4    | Right Side Panel      | 1   |
| 5    | Back Stretcher        | 1   |
| 6    | Back Panel            | 2   |
| 7    | Bottom Panel          | 1   |
| 8    | Feet                  | 4   |
| 9    | Middle Feet           | 1   |
| 10   | Small Partition Board | 4   |
| 11   | Large Partition Board | 8   |
| 12   | Right Front Panel     | 2   |
| 13   | Left Front Panel      | 2   |