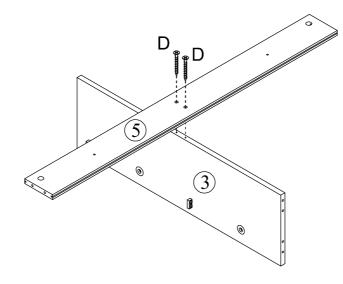

## **Included Accessories**

| Code | Description           | Qty |
|------|-----------------------|-----|
| 1    | Cabinet Top           | 1   |
| 2    | Left Side Panel       | 1   |
| 3    | Division Panel        | 1   |
| 4    | Right Side Panel      | 1   |
| 5    | Back Stretcher        | 1   |
| 6    | Back Panel            | 2   |
| 7    | Bottom Panel          | 1   |
| 8    | Feet                  | 4   |
| 9    | Middle Feet           | 1   |
| 10   | Small Partition Board | 4   |
| 11   | Large Partition Board | 8   |
| 12   | Right Front Panel     | 2   |
| 13   | Left Front Panel      | 2   |