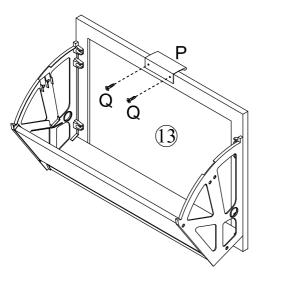

## **Included Accessories**

| Code | Description           | Qty |
|------|-----------------------|-----|
| 1    | Cabinet Top           | 1   |
| 2    | Left Side Panel       | 1   |
| 3    | Division Panel        | 1   |
| 4    | Right Side Panel      | 1   |
| 5    | Back Stretcher        | 1   |
| 6    | Back Panel            | 2   |
| 7    | Bottom Panel          | 1   |
| 8    | Feet                  | 4   |
| 9    | Middle Feet           | 1   |
| 10   | Small Partition Board | 4   |
| 11   | Large Partition Board | 8   |
| 12   | Right Front Panel     | 2   |
| 13   | Left Front Panel      | 2   |