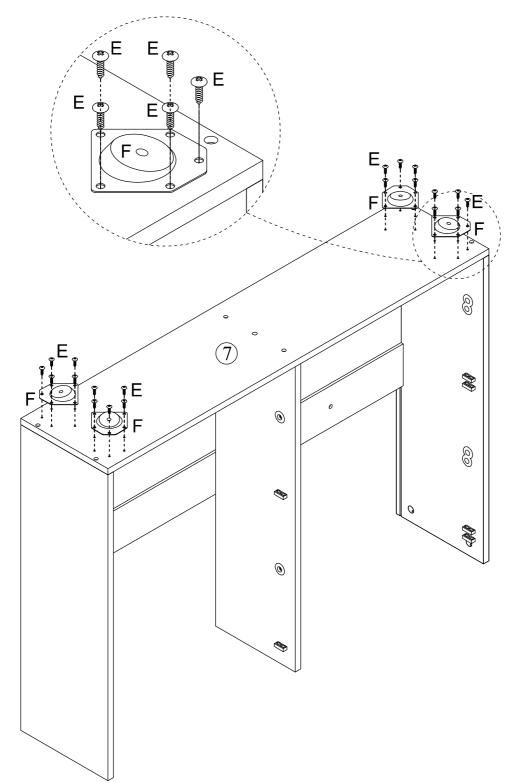

## **Included Accessories**

| Code | Description           | Qty |
|------|-----------------------|-----|
| 1    | Cabinet Top           | 1   |
| 2    | Left Side Panel       | 1   |
| 3    | Division Panel        | 1   |
| 4    | Right Side Panel      | 1   |
| 5    | Back Stretcher        | 1   |
| 6    | Back Panel            | 2   |
| 7    | Bottom Panel          | 1   |
| 8    | Feet                  | 4   |
| 9    | Middle Feet           | 1   |
| 10   | Small Partition Board | 4   |
| 11   | Large Partition Board | 8   |
| 12   | Right Front Panel     | 2   |
| 13   | Left Front Panel      | 2   |