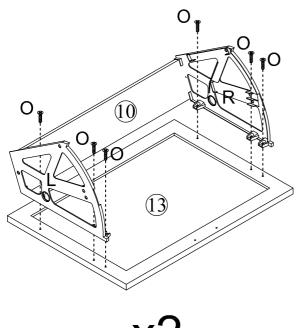

## **Included Accessories**

| Code | Description           | Qty |
|------|-----------------------|-----|
| 1    | Cabinet Top           | 1   |
| 2    | Left Side Panel       | 1   |
| 3    | Division Panel        | 1   |
| 4    | Right Side Panel      | 1   |
| 5    | Back Stretcher        | 1   |
| 6    | Back Panel            | 2   |
| 7    | Bottom Panel          | 1   |
| 8    | Feet                  | 4   |
| 9    | Middle Feet           | 1   |
| 10   | Small Partition Board | 4   |
| 11   | Large Partition Board | 8   |
| 12   | Right Front Panel     | 2   |
| 13   | Left Front Panel      | 2   |