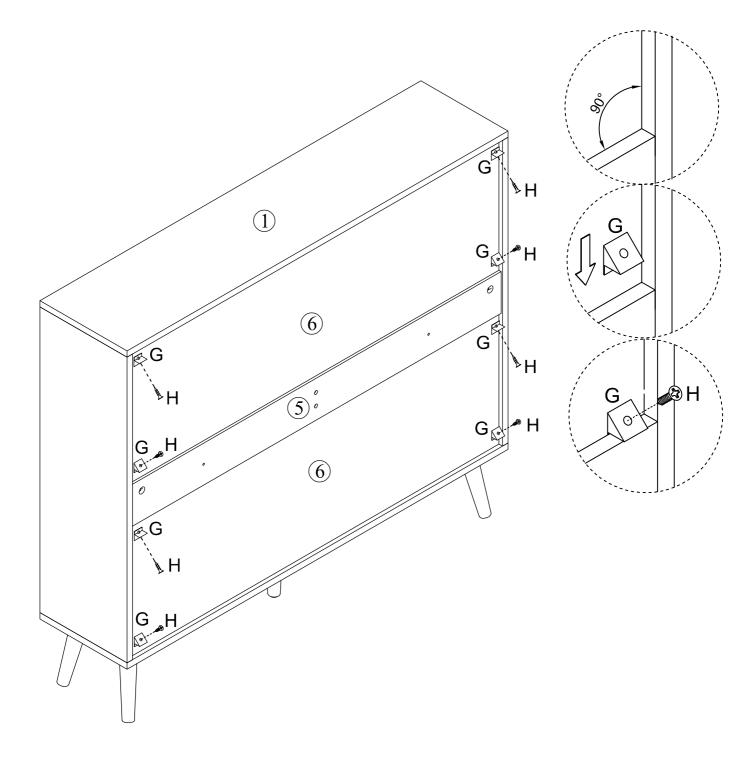

## **Included Accessories**

| Code | Description           | Qty |
|------|-----------------------|-----|
| 1    | Cabinet Top           | 1   |
| 2    | Left Side Panel       | 1   |
| 3    | Division Panel        | 1   |
| 4    | Right Side Panel      | 1   |
| 5    | Back Stretcher        | 1   |
| 6    | Back Panel            | 2   |
| 7    | Bottom Panel          | 1   |
| 8    | Feet                  | 4   |
| 9    | Middle Feet           | 1   |
| 10   | Small Partition Board | 4   |
| 11   | Large Partition Board | 8   |
| 12   | Right Front Panel     | 2   |
| 13   | Left Front Panel      | 2   |