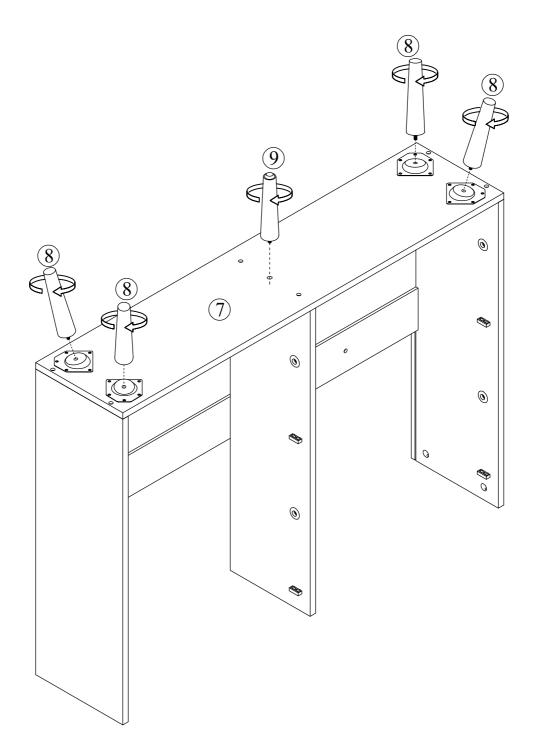

## **Included Accessories**

| Code | Description           | Qty |
|------|-----------------------|-----|
| 1    | Cabinet Top           | 1   |
| 2    | Left Side Panel       | 1   |
| 3    | Division Panel        | 1   |
| 4    | Right Side Panel      | 1   |
| 5    | Back Stretcher        | 1   |
| 6    | Back Panel            | 2   |
| 7    | Bottom Panel          | 1   |
| 8    | Feet                  | 4   |
| 9    | Middle Feet           | 1   |
| 10   | Small Partition Board | 4   |
| 11   | Large Partition Board | 8   |
| 12   | Right Front Panel     | 2   |
| 13   | Left Front Panel      | 2   |