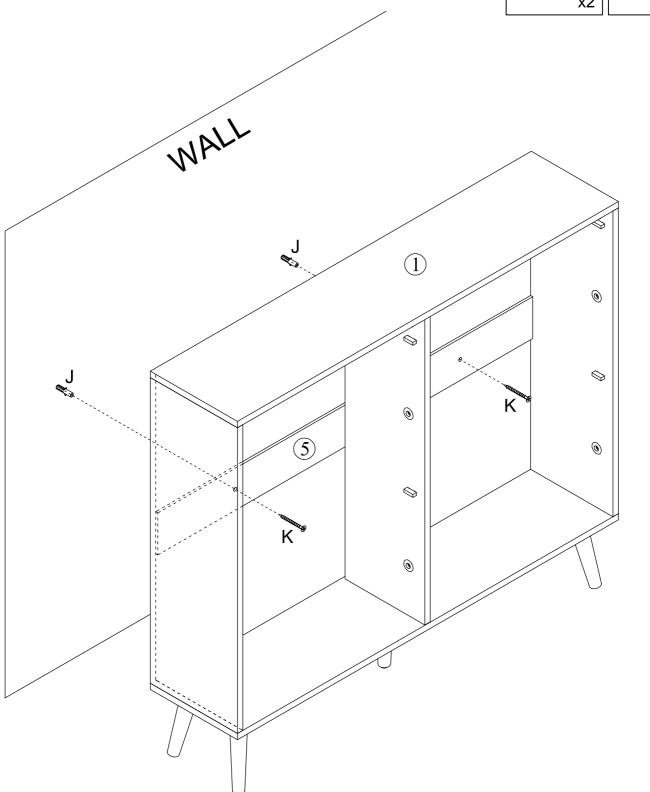

## **Included Accessories**

| Code | Description           | Qty |
|------|-----------------------|-----|
| 1    | Cabinet Top           | 1   |
| 2    | Left Side Panel       | 1   |
| 3    | Division Panel        | 1   |
| 4    | Right Side Panel      | 1   |
| 5    | Back Stretcher        | 1   |
| 6    | Back Panel            | 2   |
| 7    | Bottom Panel          | 1   |
| 8    | Feet                  | 4   |
| 9    | Middle Feet           | 1   |
| 10   | Small Partition Board | 4   |
| 11   | Large Partition Board | 8   |
| 12   | Right Front Panel     | 2   |
| 13   | Left Front Panel      | 2   |