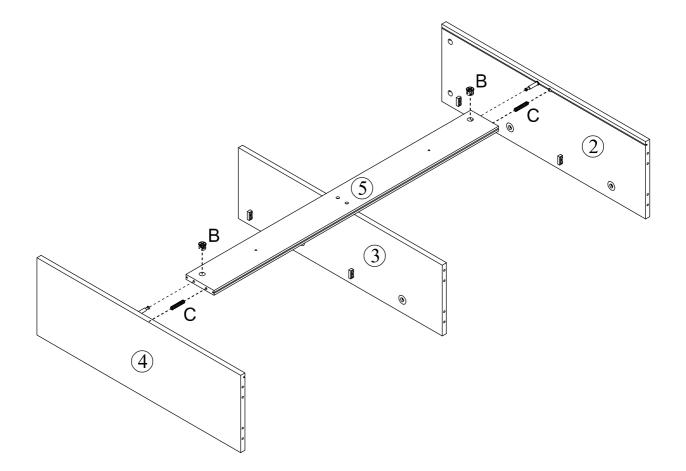

# Assembling

## **The Hardwares**

## **Included Accessories**

| Code | Description           | Qty |
|------|-----------------------|-----|
| 1    | Cabinet Top           | 1   |
| 2    | Left Side Panel       | 1   |
| 3    | Division Panel        | 1   |
| 4    | Right Side Panel      | 1   |
| 5    | Back Stretcher        | 1   |
| 6    | Back Panel            | 2   |
| 7    | Bottom Panel          | 1   |
| 8    | Feet                  | 4   |
| 9    | Middle Feet           | 1   |
| 10   | Small Partition Board | 4   |
| 11   | Large Partition Board | 8   |
| 12   | Right Front Panel     | 2   |
| 13   | Left Front Panel      | 2   |