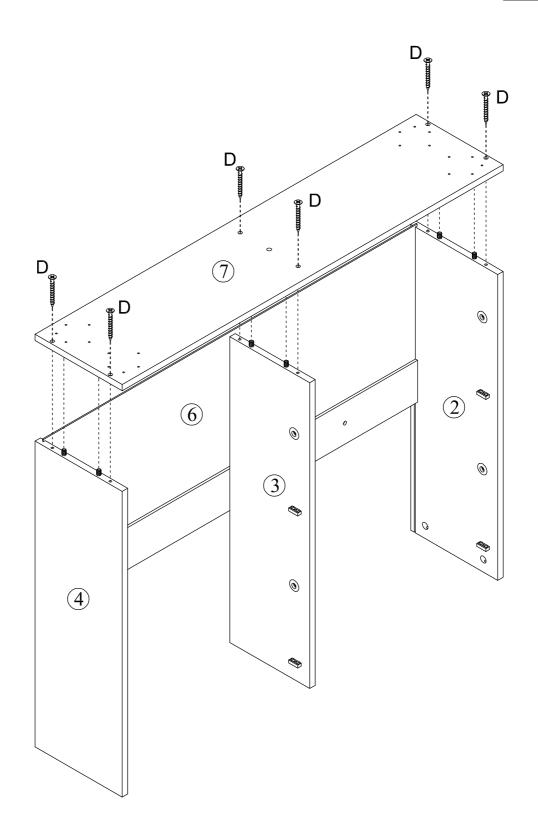

## **Included Accessories**

| Code | Description           | Qty |
|------|-----------------------|-----|
| 1    | Cabinet Top           | 1   |
| 2    | Left Side Panel       | 1   |
| 3    | Division Panel        | 1   |
| 4    | Right Side Panel      | 1   |
| 5    | Back Stretcher        | 1   |
| 6    | Back Panel            | 2   |
| 7    | Bottom Panel          | 1   |
| 8    | Feet                  | 4   |
| 9    | Middle Feet           | 1   |
| 10   | Small Partition Board | 4   |
| 11   | Large Partition Board | 8   |
| 12   | Right Front Panel     | 2   |
| 13   | Left Front Panel      | 2   |