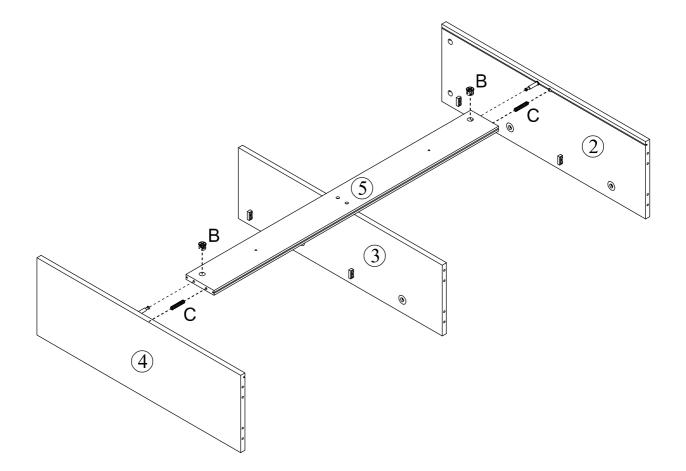

## **Included Accessories**

| Code | Description           | Qty |
|------|-----------------------|-----|
| 1    | Cabinet Top           | 1   |
| 2    | Left Side Panel       | 1   |
| 3    | Division Panel        | 1   |
| 4    | Right Side Panel      | 1   |
| 5    | Back Stretcher        | 1   |
| 6    | Back Panel            | 2   |
| 7    | Bottom Panel          | 1   |
| 8    | Feet                  | 4   |
| 9    | Middle Feet           | 1   |
| 10   | Small Partition Board | 4   |
| 11   | Large Partition Board | 8   |
| 12   | Right Front Panel     | 2   |
| 13   | Left Front Panel      | 2   |