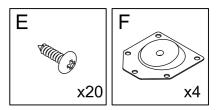

## **Included Accessories**

| Code | Description           | Qty |
|------|-----------------------|-----|
| 1    | Cabinet Top           | 1   |
| 2    | Left Side Panel       | 1   |
| 3    | Division Panel        | 1   |
| 4    | Right Side Panel      | 1   |
| 5    | Back Stretcher        | 1   |
| 6    | Back Panel            | 2   |
| 7    | Bottom Panel          | 1   |
| 8    | Feet                  | 4   |
| 9    | Middle Feet           | 1   |
| 10   | Small Partition Board | 4   |
| 11   | Large Partition Board | 8   |
| 12   | Right Front Panel     | 2   |
| 13   | Left Front Panel      | 2   |