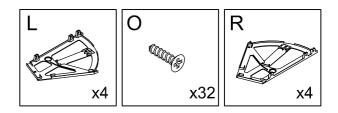

#### What's included

| Code | Description            | Qty |
|------|------------------------|-----|
| А    | Cam Bolt M6X35MM       | 8   |
| В    | Cam Lock 15X10MM       | 8   |
| С    | Wooden Dowel M8X30MM   | 14  |
| D    | Screw M4X35MM          | 8   |
| Е    | Screw M4X14MM          | 20  |
| F    | Metal Pin              | 4   |
| G    | Plastlc corner support | 8   |
| Н    | Screw M3X14MM          | 8   |
| I    | Plastic Stopper        | 8   |
| J    | Wall Plugs             | 2   |
| K    | Screw M4X45MM          | 2   |
| L    | Left Plastic holder    | 4   |
| М    | Screw M4X12MM          | 8   |
| Ν    | Inner shaft            | 8   |
| 0    | Screw M4X14MM          | 48  |
| Р    | Handle                 | 4   |
| Q    | Screw M3.5X12MM        | 8   |
| R    | Right Plastic Holder   | 4   |
| S    | External Shaft         | 4   |