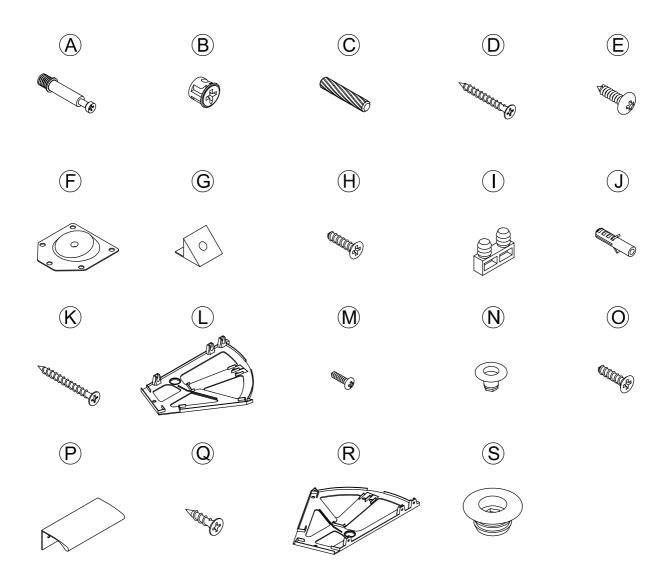

#### What's included

| Code | Description            | Qty |
|------|------------------------|-----|
| А    | Cam Bolt M6X35MM       | 8   |
| В    | Cam Lock 15X10MM       | 8   |
| С    | Wooden Dowel M8X30MM   | 14  |
| D    | Screw M4X35MM          | 8   |
| Е    | Screw M4X14MM          | 20  |
| F    | Metal Pin              | 4   |
| G    | Plastlc corner support | 8   |
| Н    | Screw M3X14MM          | 8   |
| I    | Plastic Stopper        | 8   |
| J    | Wall Plugs             | 2   |
| K    | Screw M4X45MM          | 2   |
| L    | Left Plastic holder    | 4   |
| М    | Screw M4X12MM          | 8   |
| Ν    | Inner shaft            | 8   |
| 0    | Screw M4X14MM          | 48  |
| Р    | Handle                 | 4   |
| Q    | Screw M3.5X12MM        | 8   |
| R    | Right Plastic Holder   | 4   |
| S    | External Shaft         | 4   |

## **The Hardwares**