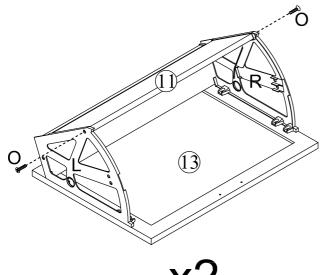

## **Included Accessories**

| Code | Description           | Qty |
|------|-----------------------|-----|
| 1    | Cabinet Top           | 1   |
| 2    | Left Side Panel       | 1   |
| 3    | Division Panel        | 1   |
| 4    | Right Side Panel      | 1   |
| 5    | Back Stretcher        | 1   |
| 6    | Back Panel            | 2   |
| 7    | Bottom Panel          | 1   |
| 8    | Feet                  | 4   |
| 9    | Middle Feet           | 1   |
| 10   | Small Partition Board | 4   |
| 11   | Large Partition Board | 8   |
| 12   | Right Front Panel     | 2   |
| 13   | Left Front Panel      | 2   |