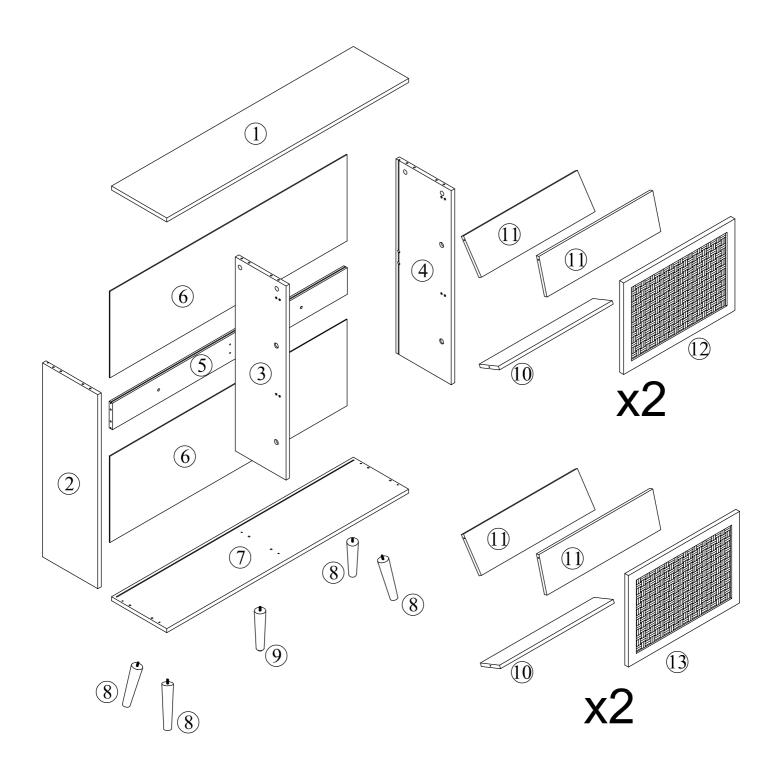

## **Included Accessories**

| Code | Description           | Qty |
|------|-----------------------|-----|
| 1    | Cabinet Top           | 1   |
| 2    | Left Side Panel       | 1   |
| 3    | Division Panel        | 1   |
| 4    | Right Side Panel      | 1   |
| 5    | Back Stretcher        | 1   |
| 6    | Back Panel            | 2   |
| 7    | Bottom Panel          | 1   |
| 8    | Feet                  | 4   |
| 9    | Middle Feet           | 1   |
| 10   | Small Partition Board | 4   |
| 11   | Large Partition Board | 8   |
| 12   | Right Front Panel     | 2   |
| 13   | Left Front Panel      | 2   |

8

11

x2

x2