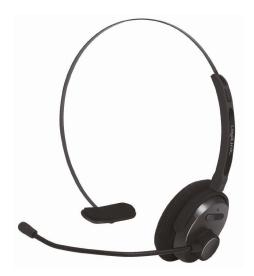

# **LogiLink**<sub>®</sub>

Wireless Mono Headset

Art. No.: BT0027

#### One Size Fits All

The headset with adjustable headband and soft foam ear cushions is extremely flexible giving you hours of comfort.

Multi-function button

Microphone