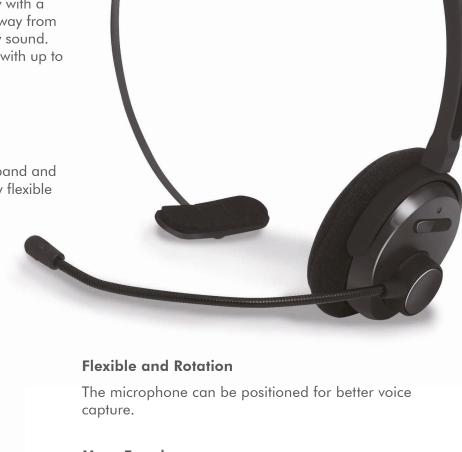

#### **All Day Long**

Enjoy superior wireless connectivity with a range up to 10 m, you can work away from your desk and still maintain quality sound. Get the most out of your busy day with up to 14 hours of battery power.

#### One Size Fits All

The headset with adjustable headband and soft foam ear cushions is extremely flexible giving you hours of comfort.

Multi-function button

Microphone