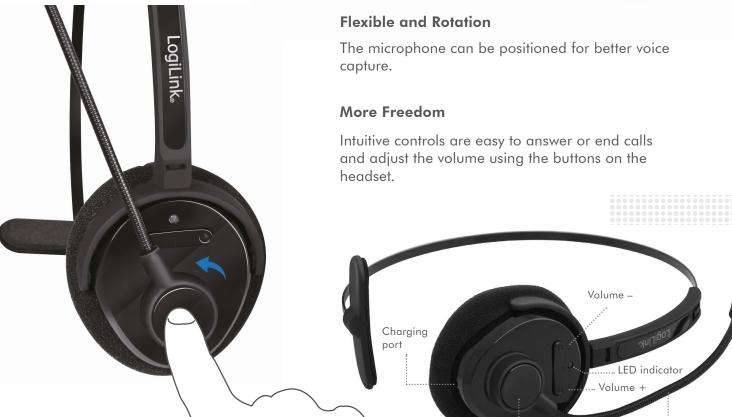

#### One Size Fits All

The headset with adjustable headband and soft foam ear cushions is extremely flexible giving you hours of comfort.

Multi-function button

Microphone

#### **All Day Long**

Enjoy superior wireless connectivity with a range up to 10 m, you can work away from your desk and still maintain quality sound. Get the most out of your busy day with up to 14 hours of battery power.