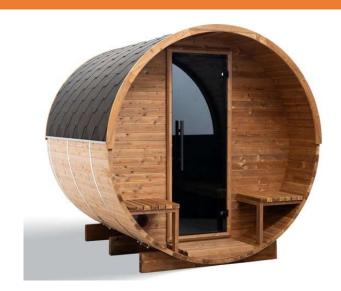

### **SPECIFICATIONS**

Capacity: 2 persons
Barrel diameter: 229 cm
Total length: 223 cm

Dimensions: H 238 x W 229 x L 223 cm

Weight: 650 kg

Sauna Wood: 40 mm Thermo Pine
Bench wood: Thermoaspen
Inner floor wood: Thermoaspen
Outter floor wood: Thermo Pine

Heating: Electric or solid fuel

(heater is not included)

### **STANDARD EQUIPMENT**

LED lights All-glass door 8 mm ventilation roof shingles

## **OPTIONAL EQUIPMENT**

(for extra charge)

Half panorma window Assembled sauna

The outdoor barrel sauna provides a beautiful nature view through a glass door and windows. This sauna has a total length of 223 cm. It is heated by an electric or a solid fuel heater, including the chimney system.