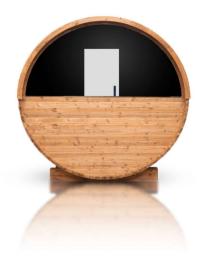

### **SPECIFICATIONS**

Capacity: 2 persons
Barrel diameter: 229 cm
Total length: 223 cm

Dimensions: H 238 x W 229 x L 223 cm

Weight: 650 kg

Sauna Wood: 40 mm Thermo Pine
Bench wood: Thermoaspen
Inner floor wood: Thermoaspen
Outter floor wood: Thermo Pine

## **OPTIONAL EQUIPMENT**

(for extra charge)

Half panorma window Assembled sauna

The outdoor barrel sauna provides a beautiful nature view through a glass door and windows. This sauna has a total length of 223 cm. It is heated by an electric or a solid fuel heater, including the chimney system.