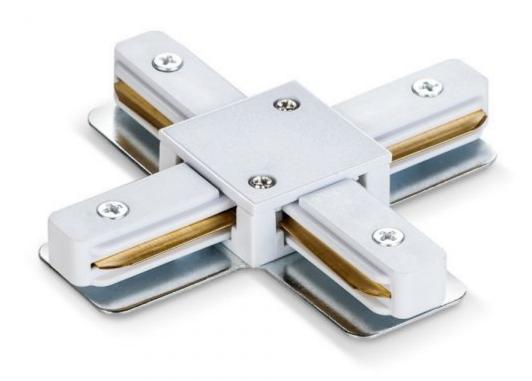

# **TECHNICAL CARD**

X-Type connector

## VIDEX White

### **INDEX: VLE-TRF-CTX-W**