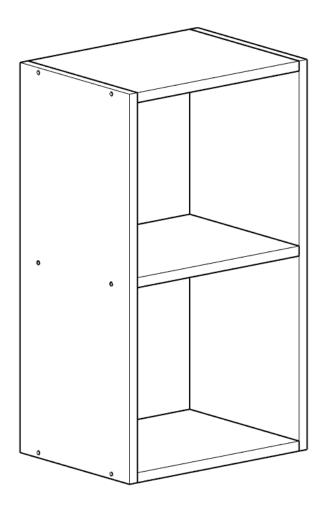

## marand

regał 1

| <ul> <li>Installation is best done on a soft and clean surface, such as cardboard, towel, blanket. This will prevent damage to the edges of the furniture.</li> <li>Keep both the plastic packaging and the fittings out of reach for babies and children.</li> <li>All connections should be properly tightened.</li> <li>Before starting the installation, please read the entire assembly manual.</li> <li>Do not assemble the elements if you notice any defects or damage.</li> <li>Before starting the assembly, please check whether any elements are missing.</li> </ul> | • |
|----------------------------------------------------------------------------------------------------------------------------------------------------------------------------------------------------------------------------------------------------------------------------------------------------------------------------------------------------------------------------------------------------------------------------------------------------------------------------------------------------------------------------------------------------------------------------------|---|
|----------------------------------------------------------------------------------------------------------------------------------------------------------------------------------------------------------------------------------------------------------------------------------------------------------------------------------------------------------------------------------------------------------------------------------------------------------------------------------------------------------------------------------------------------------------------------------|---|