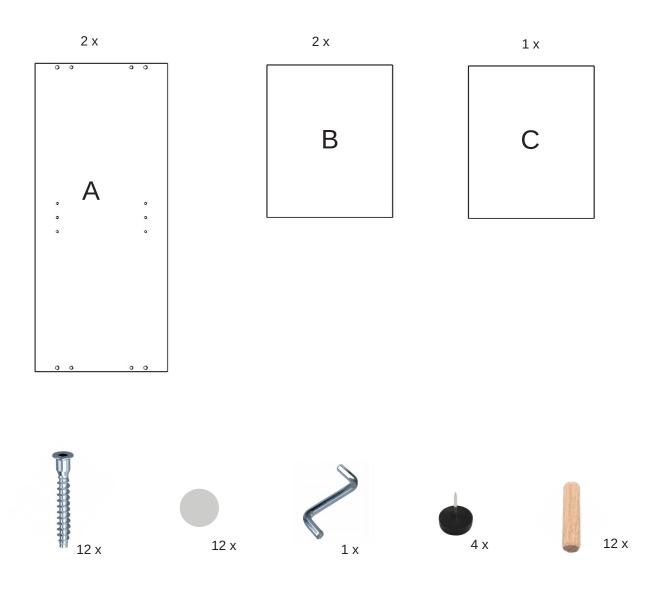

## marand

regał 1

| <ul> <li>Installation is best done on a soft and clean surface, such as cardboard, towel, blanket. This will prevent damage to the edges of the furniture.</li> <li>Keep both the plastic packaging and the fittings out of reach for babies and children.</li> <li>All connections should be properly tightened.</li> <li>Before starting the installation, please read the entire assembly manual.</li> <li>Do not assemble the elements if you notice any defects or damage.</li> <li>Before starting the assembly, please check whether any elements are missing.</li> </ul> | • |
|----------------------------------------------------------------------------------------------------------------------------------------------------------------------------------------------------------------------------------------------------------------------------------------------------------------------------------------------------------------------------------------------------------------------------------------------------------------------------------------------------------------------------------------------------------------------------------|---|
|----------------------------------------------------------------------------------------------------------------------------------------------------------------------------------------------------------------------------------------------------------------------------------------------------------------------------------------------------------------------------------------------------------------------------------------------------------------------------------------------------------------------------------------------------------------------------------|---|